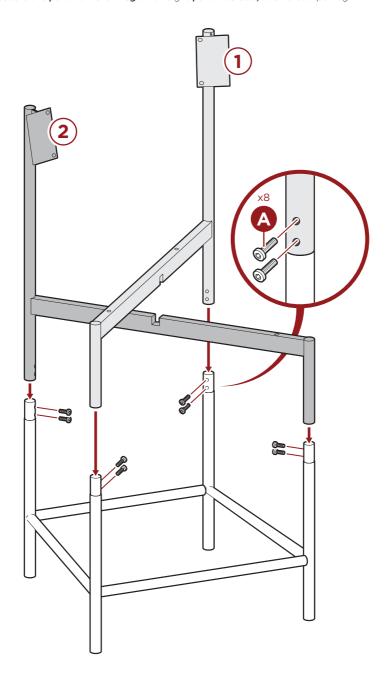

# PRODUCT ASSEMBLY

Attach one part 2 chair leg (bottom) to the part 3 bottom support assembly, then overlap with a part 1 chair leg (top).

Secure the part 1 & 2 chair legs with eight part A screws, two screws per leg.