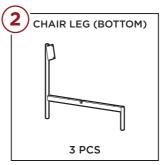

# PRODUCT ASSEMBLY

Attach one part 2 chair leg (bottom) to the part 3 bottom support assembly, then overlap with a part 1 chair leg (top).

Secure the part 1 & 2 chair legs with eight part A screws, two screws per leg.