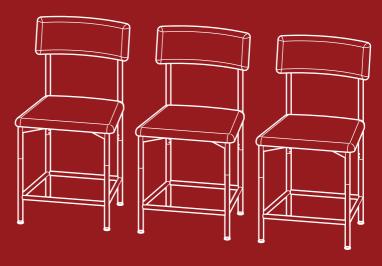

# INSTRUCTION MANUAL

Set of 3 Steel Counter Height Stools



# Fasten screws loosely during assembly. Do not firmly tighten screws until item is fully assembled.

bestchoiceproducts.com

#### (!) NOTICE

Please retain these instructions for future reference.

- · Please do not exceed the weight limitations of this item.
- Do not stand on or use any part of this item as a step ladder.
- Firmly secure all bolts, screws, or knobs before use.
- Reconfirm that all bolts, screws, or knobs are secure every 90 days.
- Fasten screws loosely during initial assembly. Do not firmly tighten the screws until the item is completely assembled.
- Do not use or store this item in the proximity of open flame or flammable/combustible chemicals.
- Be aware that some parts are heavy and have sharp edges.
- I