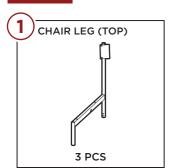

# PRODUCT ASSEMBLY

Attach one part 2 chair leg (bottom) to the part 3 bottom support assembly, then overlap with a part 1 chair leg (top).

Secure the part 1 & 2 chair legs with eight part A screws, two screws per leg.