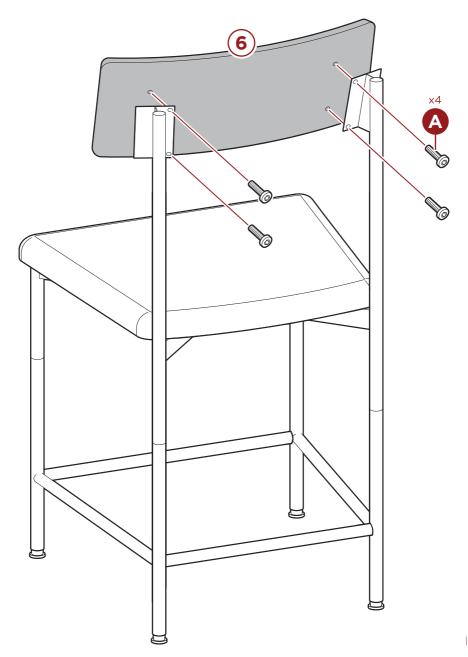

# PRODUCT ASSEMBLY

Attach the part 6 backrest to the part 1 & 2 chair legs with four part A screws. Repeat steps 1 - 4 to assemble two additional chairs.

Question about your product? We're here to help. Visit us at: