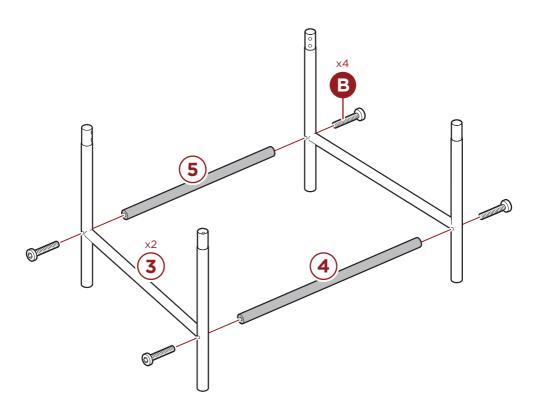

# PRODUCT ASSEMBLY

Attach two part 3 bottom supports to one part 5 back support and one part 4 front support with four part B screws.