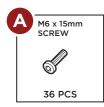

#### **HARDWARE**

# PRODUCT ASSEMBLY

Attach one part 2 chair leg (bottom) to the part 3 bottom support assembly, then overlap with a part 1 chair leg (top).

Secure the part 1 & 2 chair legs with eight part A screws, two screws per leg.

# PRODUCT ASSEMBLY

Attach the part 6 backrest to the part 1 & 2 chair legs with four part A screws. Repeat steps 1 - 4 to assemble two additional chairs.

Question about your product? We're here to help. Visit us at: