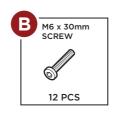

#### **HARDWARE**

# PRODUCT ASSEMBLY

Attach two part 3 bottom supports to one part 5 back support and one part 4 front support with four part B screws.

# PRODUCT ASSEMBLY

Attach the part 6 backrest to the part 1 & 2 chair legs with four part A screws. Repeat steps 1 - 4 to assemble two additional chairs.

Question about your product? We're here to help. Visit us at: