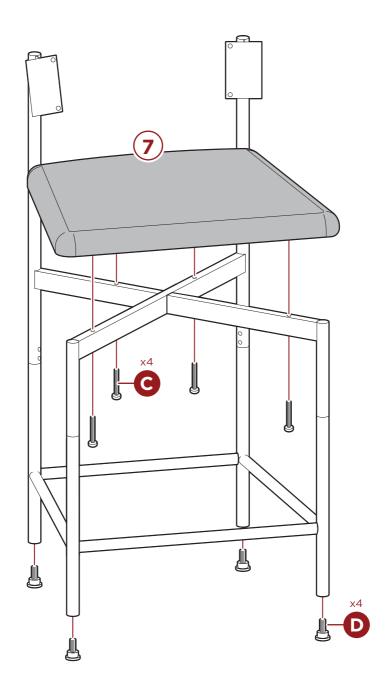

Attach one part 7 seat to the part 1 & 2 chair legs with four part C screws. Screw one part D foot pad into each leg, four foot pads total.