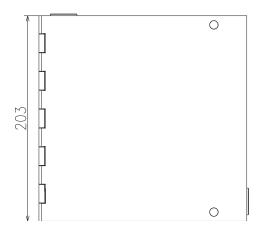

| I | >   | H |
|---|-----|---|
|   | 108 |   |
|   |     |   |

118

| SPECIFICATIONS   |                                      |
|------------------|--------------------------------------|
| Adapter Capacity | 1                                    |
| Dimensions       | 8.0"H x 8.0"W x 2.0"D in             |
| Weight           | 1.54 lbs                             |
| Compatible with  | Cleerline™ and LGX-118 adapter plate |