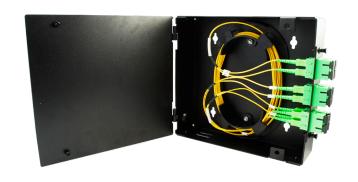

Cleerline™ Wall Metal Enclosure units are designed to support patching and splicing in one unit. The enclosure has 1 adapter plate position, allowing for a wide variety of fiber termination connector types.

The enclosure will house inline adapters, pigtails and splice sleeves.

This enclosure features a 3/4" knockout for maximum installation flexibility. The enclosure is fastened via secure plunger-and-grommet type closures.

## **FEATURES AND BENEFITS**

- Accommodates 1 Cleerline<sup>™</sup> adapter plate
- LGX-118 compatible adapter plates or MPO modules
- · Durable construction
- · Compact design
- · Integrated fiber management
- · Ideal for data applications