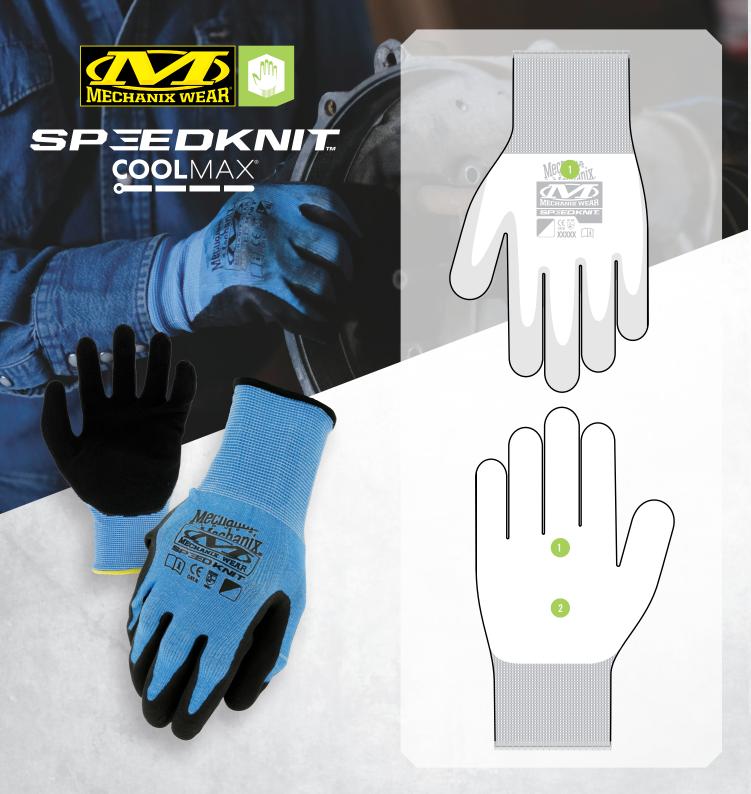

## **MULTIPURPOSE HAND PROTECTION**

SpeedKnit® CoolMax® gloves are constructed with 15-gauge CoolMax® fabric technology to help transport perspiration and keep you cool while you work. SpeedKnit® CoolMax® gloves are coated with foam latex and textured grip so you can work with confidence in dry and wet conditions.

## **FEATURES**

15-gauge CoolMax® fabric technology provides evaporative cooling.

MACHINE WASHABLE

- Foam latex palm coating and textured grip provide gripping power in dry and wet conditions.
- Machine Washable