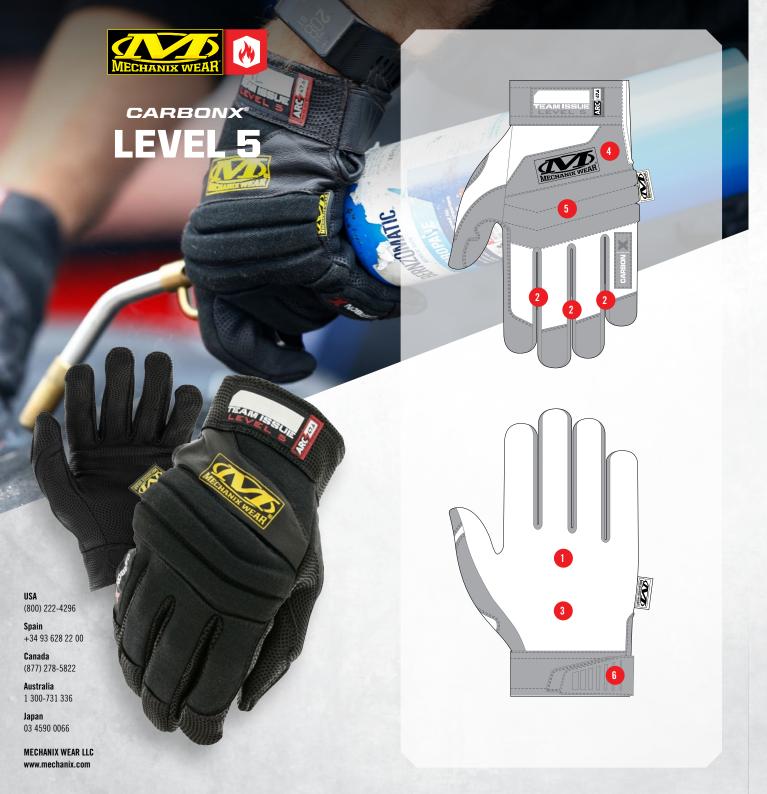

## **FIRE RESISTANT HAND PROTECTION**

CarbonX® Level 5 gloves are constructed genuine leather and backed with two top layers of flame-resistant CarbonX®. Intense conditions demand increased protection so we incorporated a high-density accordion knuckle to shield your hands against impact hazards. The wide leather cuff allows for easy entry and a fit you can trust when the heat is on. Meets or exceeds SFI 3.3/5 & ARC 47.6 specifications.

## **FEATURES**

- Meets or exceeds SFI 3.3/5 specifications. ARC 47.6.
- 2 Two layers of fire retardant CarbonX® shield the back of hand.
- Genuine leather palm layered with CarbonX®.
- Genuine leather reinforcement panels in high wear areas.
- 5 Accordion knuckle with high-density foam impact protection.
- Hook and loop closure provides a secure fit.

**CARBONX®** 

## **INTENDED USES**

- Racing
- · Hot Brake Changes
- Hot Engine Work
- Fueling Operations

## **CERTIFICATIONS**

4243XX

M-009 L-010 XL-011 XXL-012 COLOR CXG-L5 BLACK