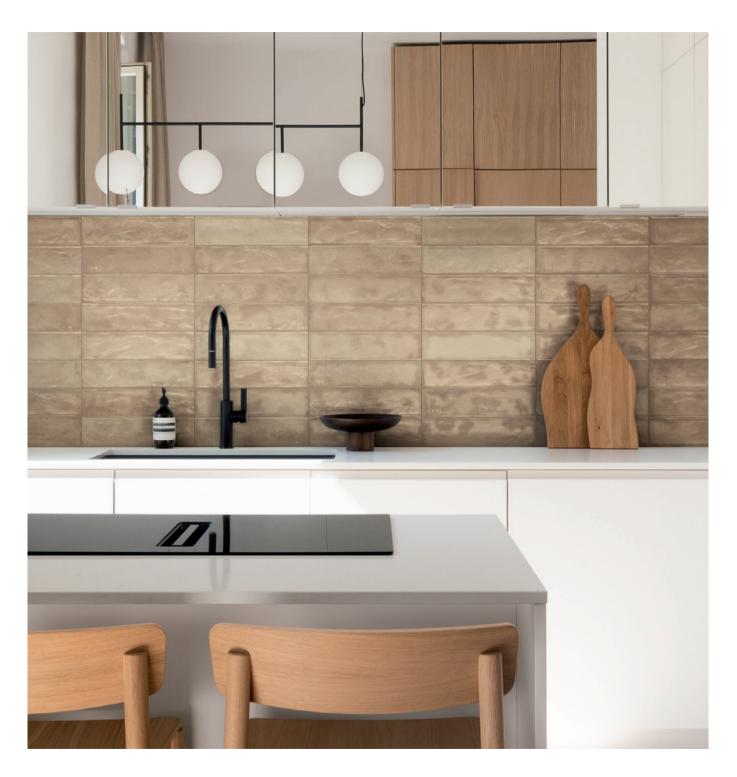

Wall: 4Earth\_Moon\_3"x12"\_Glossy Floor: Native\_Birch\_8"x48"\_Matte

Wall: 4Earth\_Desert\_3"x12"\_Glossy Floor: EcoStone\_Cross-Cut\_Fog\_24"x48"\_Matte

Over 95% of the raw materials used in the production of MILE®stone tiles sourced within a 500-mile radius of the factory, located in Clarksville, TN.

As a part of our pledge to become carbon neutral, 4Earth serves as a vital step in the process of creating a more sustainable world.

It's time to take responsibility.

4Earth\_Ocean\_3"x12"\_Glossy