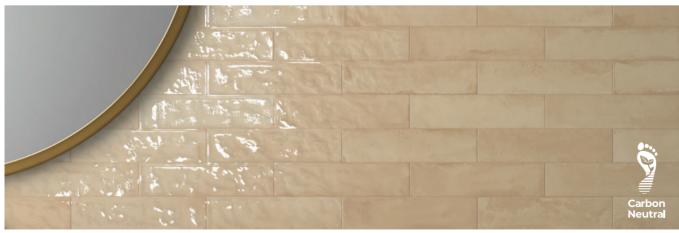

## **GLACIER** 3"x12" - 1104966

**MOON** 3"x12" - 1104971

## **DESERT** 3"x12" - 1104970

**SKY** 3"x12" - 1104967

FOREST 3"x12" - 1104969

**OCEAN** 3"x12" - 1104968

Colors shown may vary from actual product. Final selection should be made from actual product samples.