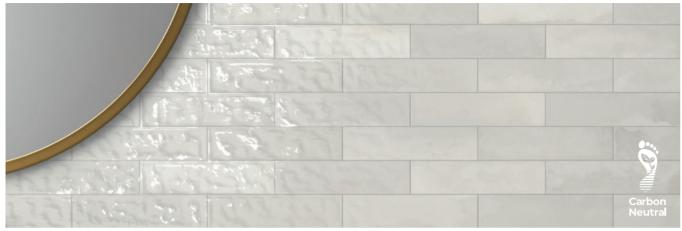

# **4Earth**

4Earth acts as a tribute to the everyday natural wonders that surround us. Each color pays homage to the environment that inspires it, and the glossy surface offers a dynamic finish that evokes natural movement as you exist around it. Experience the harmony of nature with 4Earth, and invite the outside in.

## **DESERT** 3"x12" - 1104970

**SKY** 3"x12" - 1104967

FOREST 3"x12" - 1104969

**OCEAN** 3"x12" - 1104968

Colors shown may vary from actual product. Final selection should be made from actual product samples.