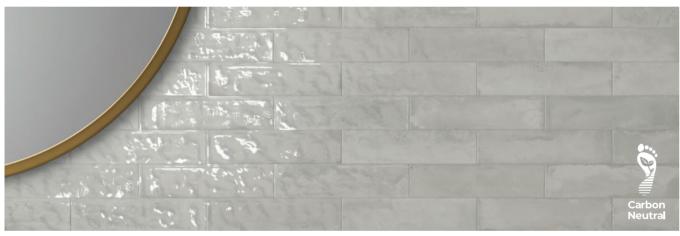

# **4Earth**

4Earth acts as a tribute to the everyday natural wonders that surround us. Each color pays homage to the environment that inspires it, and the glossy surface offers a dynamic finish that evokes natural movement as you exist around it. Experience the harmony of nature with 4Earth, and invite the outside in.

## **DESERT** 3"x12" - 1104970

**SKY** 3"x12" - 1104967

FOREST 3"x12" - 1104969

**OCEAN** 3"x12" - 1104968

Colors shown may vary from actual product. Final selection should be made from actual product samples.