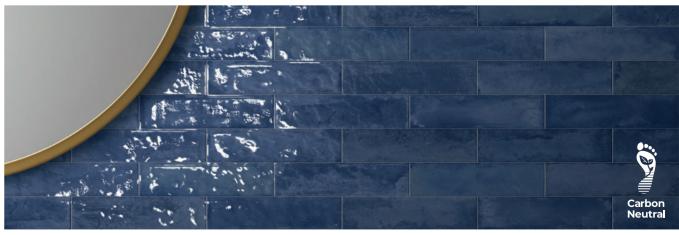

## **GLACIER** 3"x12" - 1104966

**MOON** 3"x12" - 1104971

## **DESERT** 3"x12" - 1104970

**SKY** 3"x12" - 1104967

FOREST 3"x12" - 1104969

**OCEAN** 3"x12" - 1104968

Colors shown may vary from actual product. Final selection should be made from actual product samples.