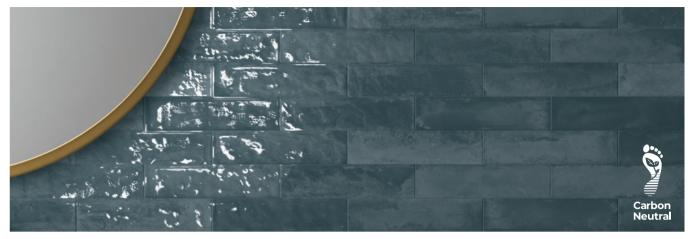

## **GLACIER** 3"x12" - 1104966

**MOON** 3"x12" - 1104971

## **DESERT** 3"x12" - 1104970

**SKY** 3"x12" - 1104967

FOREST 3"x12" - 1104969

**OCEAN** 3"x12" - 1104968

Colors shown may vary from actual product. Final selection should be made from actual product samples.