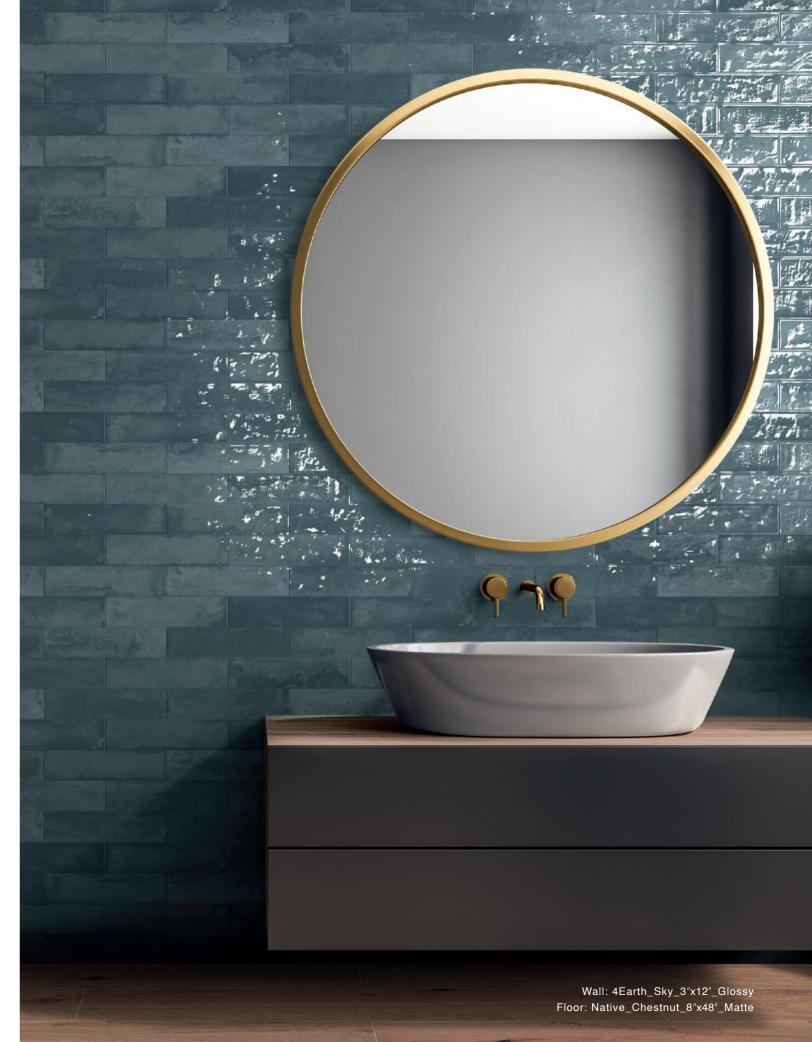

## **DESERT** 3"x12" - 1104970

**SKY** 3"x12" - 1104967

FOREST 3"x12" - 1104969

**OCEAN** 3"x12" - 1104968

Colors shown may vary from actual product. Final selection should be made from actual product samples.

Wall: 4Earth\_Moon\_3"x12"\_Glossy Floor: Native\_Birch\_8"x48"\_Matte

Wall: 4Earth\_Desert\_3"x12"\_Glossy Floor: EcoStone\_Cross-Cut\_Fog\_24"x48"\_Matte

Over 95% of the raw materials used in the production of MILE®stone tiles sourced within a 500-mile radius of the factory, located in Clarksville, TN.