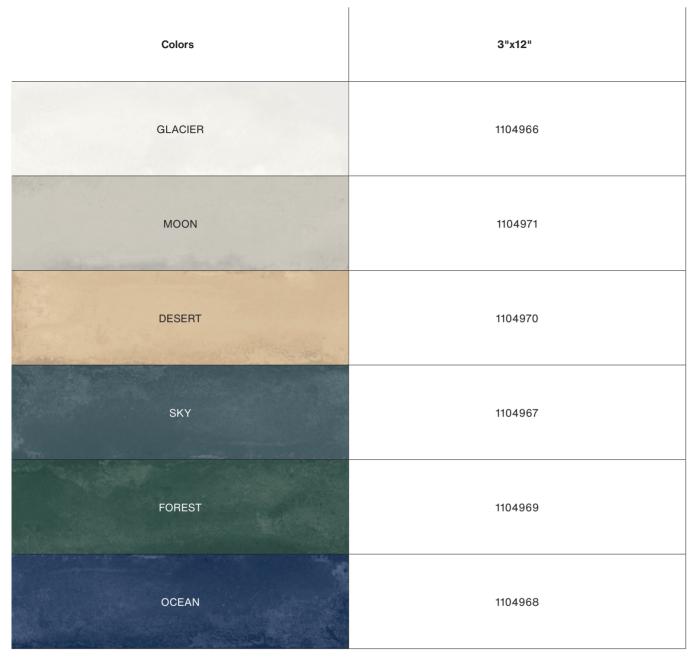

## **GLACIER** 3"x12" - 1104966

**MOON** 3"x12" - 1104971

## **DESERT** 3"x12" - 1104970

**SKY** 3"x12" - 1104967

FOREST 3"x12" - 1104969

**OCEAN** 3"x12" - 1104968

Colors shown may vary from actual product. Final selection should be made from actual product samples.