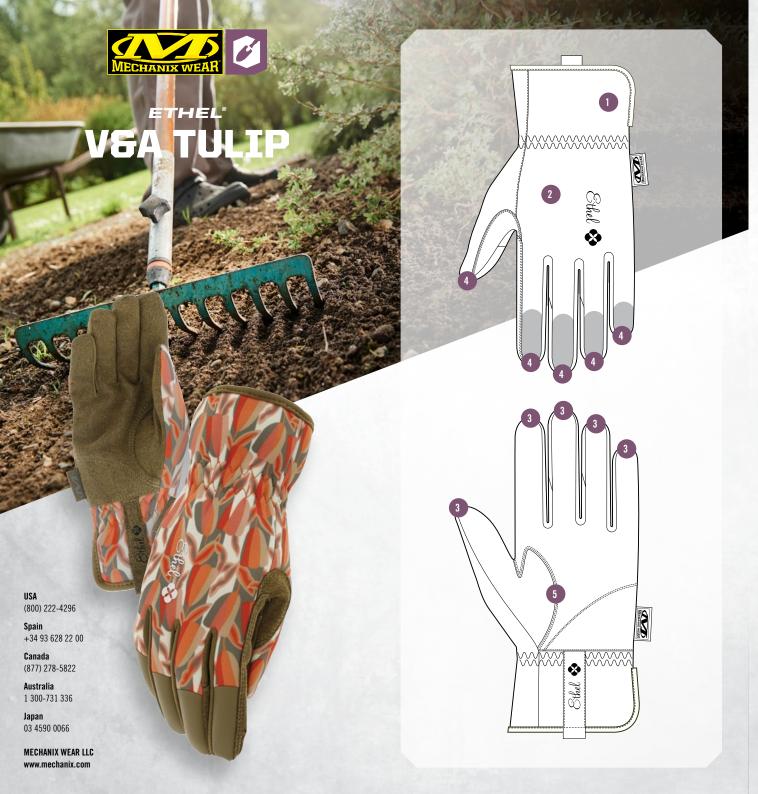

## **GARDENING GLOVES**

Styled in a variety of prints from the Victoria and Albert Museum, the world's leading museum of art, design and performance, the V&A inspired Ethel Garden Utility glove range is your perfect gardening accessory. These practical gloves feature a furnishing fabric design from the 1920s, held in the V&A collection of fashion and textiles. Caramel-colored synthetic leather palm and fingertips protect your hands from cuts, scrapes and blisters while you work.

## **FEATURES**

- Extended elastic cuff delivers a secure fit to your wrist.
- 2 Form-fitting TrekDry® material helps keep hands cool and comfortable while you work.
- 3 Touchscreen capable synthetic leather keep you connected.
- 4 Pinched fingertip construction repositions vulnerable seams for added fingertip durability.
- Two-piece palm design eliminates material bunching when working with hand tools.
- Machine washable.