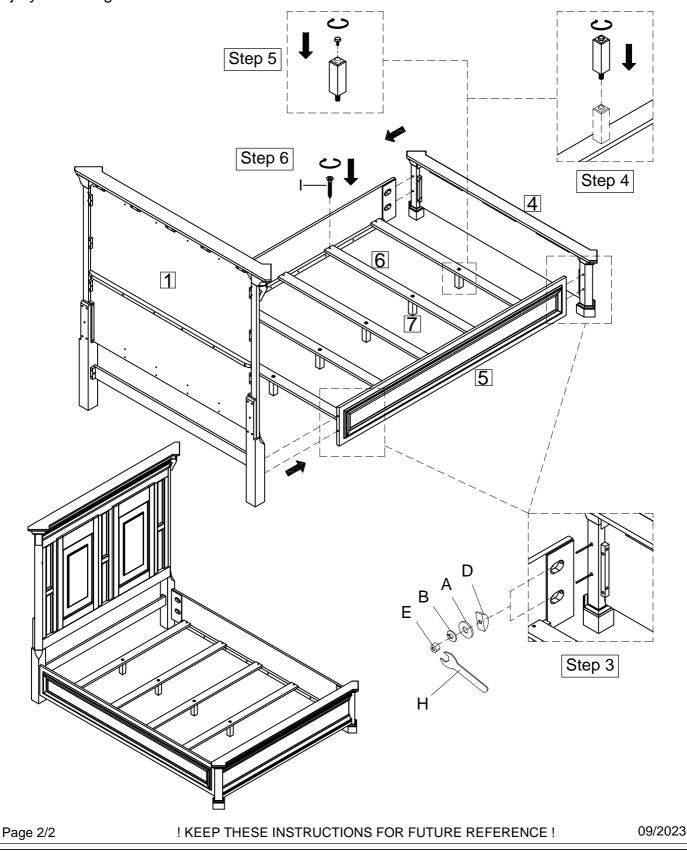

*Note:* Some furniture is heavy, it is recommended that two people assemble this item to avoid

injury or damage.

| No. | Hardware List |                                            |    |
|-----|---------------|--------------------------------------------|----|
| Α   | 0             | $\frac{5}{16}$ "Flat Washer                | 20 |
| В   |               | 5/16"Lock Washer                           | 20 |
| С   |               | $\frac{5}{16}$ " x 1- $\frac{3}{4}$ " Bolt | 12 |
| D   | <b>(a)</b>    | $\frac{5}{16}$ "Half Round Washer          | 8  |
| Е   |               | <u>5</u> ''Nut                             | 8  |
| F   |               | $\frac{5}{16}$ " x 3- $\frac{1}{2}$ " Bolt | 8  |
| G   |               | 4mm Allen Wrench                           | 1  |
| Н   | J             | Wrench                                     | 1  |
|     | Ø Marian      | Wood Screw                                 | 10 |

|   |          | Parts List          |   |
|---|----------|---------------------|---|
| 1 |          | Headboard           | 1 |
| 2 | 1        | Headboard Legs(L&R) | 2 |
| 3 |          | Bottom Rail         | 1 |
| 4 |          | Footboard           | 1 |
| 5 |          | Side Rail           | 2 |
| 6 |          | Slats               | 5 |
| 7 | <b>→</b> | Slats Support       | 5 |