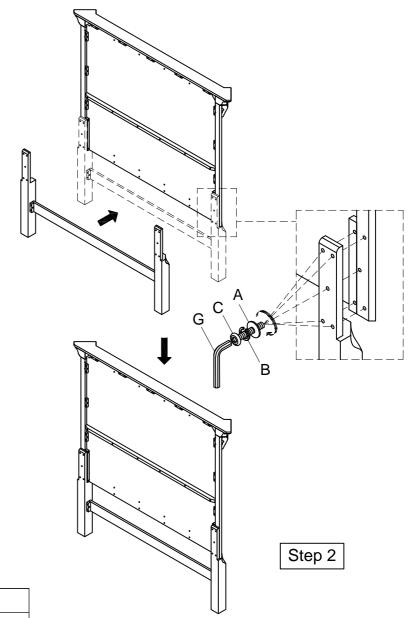

*Note:* Some furniture is heavy, it is recommended that two people assemble this item to avoid

injury or damage.

| No. | Hardware List |                                            |    |
|-----|---------------|--------------------------------------------|----|
| Α   | 0             | $\frac{5}{16}$ "Flat Washer                | 20 |
| В   |               | 5/16"Lock Washer                           | 20 |
| С   |               | $\frac{5}{16}$ " x 1- $\frac{3}{4}$ " Bolt | 12 |
| D   | <b>(a)</b>    | $\frac{5}{16}$ "Half Round Washer          | 8  |
| Е   |               | <u>5</u> ''Nut                             | 8  |
| F   |               | $\frac{5}{16}$ " x 3- $\frac{1}{2}$ " Bolt | 8  |
| G   |               | 4mm Allen Wrench                           | 1  |
| Н   | J             | Wrench                                     | 1  |
|     | Ø Marian      | Wood Screw                                 | 10 |

|   |          | Parts List          |   |
|---|----------|---------------------|---|
| 1 |          | Headboard           | 1 |
| 2 | 1        | Headboard Legs(L&R) | 2 |
| 3 |          | Bottom Rail         | 1 |
| 4 |          | Footboard           | 1 |
| 5 |          | Side Rail           | 2 |
| 6 |          | Slats               | 5 |
| 7 | <b>→</b> | Slats Support       | 5 |