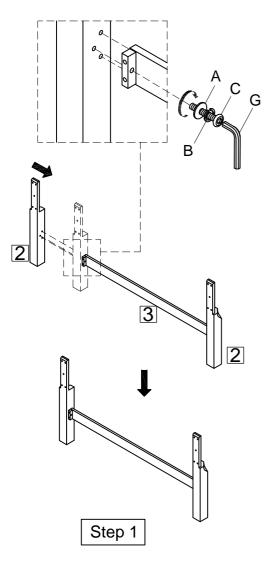

*Note:* Some furniture is heavy, it is recommended that two people assemble this item to avoid

injury or damage.

| No. | Hardware List |                                            |    |
|-----|---------------|--------------------------------------------|----|
| Α   | 0             | $\frac{5}{16}$ "Flat Washer                | 20 |
| В   |               | 5/16"Lock Washer                           | 20 |
| С   |               | $\frac{5}{16}$ " x 1- $\frac{3}{4}$ " Bolt | 12 |
| D   | <b>(a)</b>    | $\frac{5}{16}$ "Half Round Washer          | 8  |
| Е   |               | <u>5</u> ''Nut                             | 8  |
| F   |               | $\frac{5}{16}$ " x 3- $\frac{1}{2}$ " Bolt | 8  |
| G   |               | 4mm Allen Wrench                           | 1  |
| Н   | J             | Wrench                                     | 1  |
|     | Ø Marian      | Wood Screw                                 | 10 |

|   |          | Parts List          |   |
|---|----------|---------------------|---|
| 1 |          | Headboard           | 1 |
| 2 | 1        | Headboard Legs(L&R) | 2 |
| 3 |          | Bottom Rail         | 1 |
| 4 |          | Footboard           | 1 |
| 5 |          | Side Rail           | 2 |
| 6 |          | Slats               | 5 |
| 7 | <b>→</b> | Slats Support       | 5 |