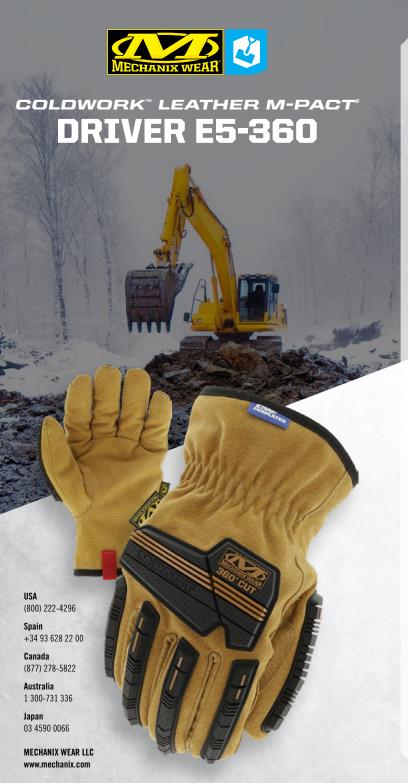

## **COLD WEATHER HAND PROTECTION**

The ColdWork Leather M-Pact Driver glove is built to handle the day-in-day-out hazards found working with heavy equipment in frigid temperatures. Durahide Leather Technology wraps the entire hand creating the initial barrier of extreme abrasion resistance. An ANSI Level 2 rated TPR knuckle design protects the back of hand from impacts and abrasion, while an inner liner provides 360° of additional ANSI A5 level cut resistance. The final layer of protection is 40g 3M™ Thinsulate™ Insulation that locks in warmth, allowing you continue to work in freezing temperatures.