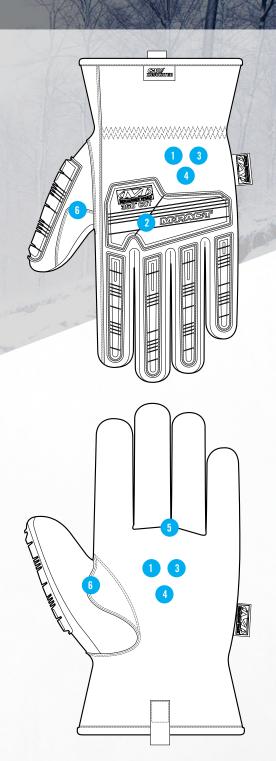

## **FEATURES**

- 1 40g 3M™ Thinsulate™ Insulation traps warm air to help regulate your body temperature.
- 2 Anatomical TPR impact protection meets ANSI Level 2 impact standard.
- 3 High-tensile strength cut liners provide 360° ANSI A5 blade-cut resistance.
- 4 Durahide Leather Technology protects your hands with extreme abrasion resistance exceeding an ANSI Level 5 abrasion rating.
- Gunn Cut glove design reduces seam usage in the palm for heavy material handling.
- 6 Comfortable keystone thumb design gives you better control.