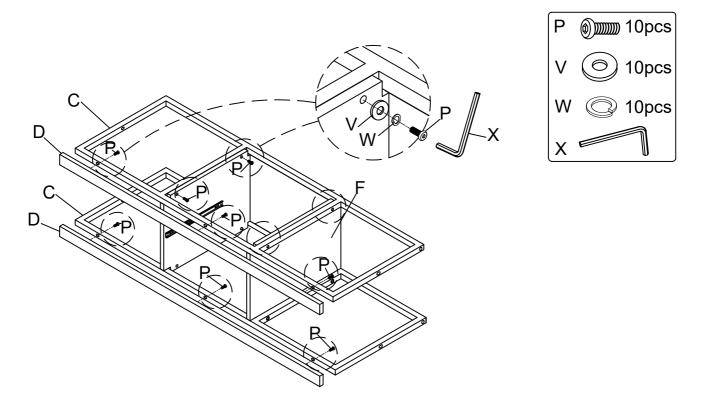

9 Attach the Middle Panel - L / R (F) to the other one Metal Frame (C) using Bolt (P), Lock Washer (W) and Flat Washer (V) by Allen Key (X), attach the Front Cross (D) to Metal Frame (C) using Bolt (P), Lock Washer (W) & Flat Washer (V) by Allen Key (X).