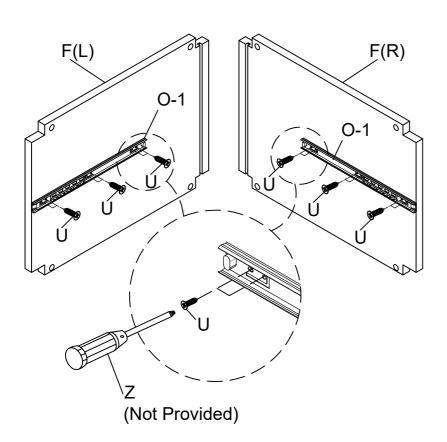

Attach the Drawer Front (I) to Drawer Panel - Front (H) using Bolt (S), Flat Washer (V), then tighten with Screwdriver (Z).

5

6 Attach the other one of Slide Rail (O) to Middle Panel - L / R (F), using Screw (U) and tighten with Screwdriver (Z).