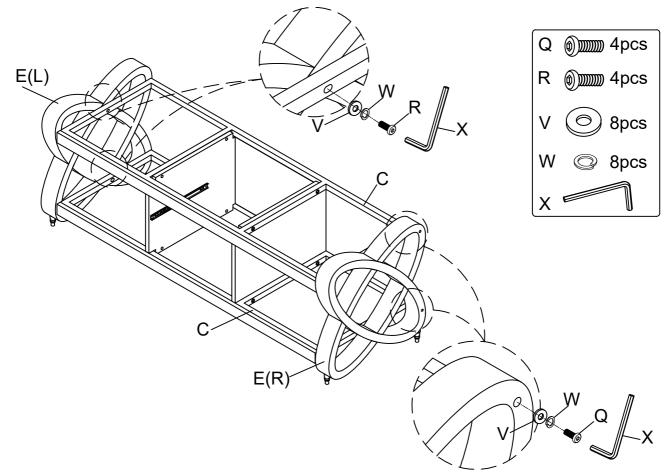

10 Attach the Metal Frame (C) to Side Frame (E) using Bolt (Q) & Bolt (R), Lock Washer (W), and Flat Washer (V) by Allen Key (X).

Put the Sucking Disc (Y) to Metal Frame (C), then put Top Glass (A) & Bottom Glass (B) onto Metal Frame (C) with Sucking Disc (Y).