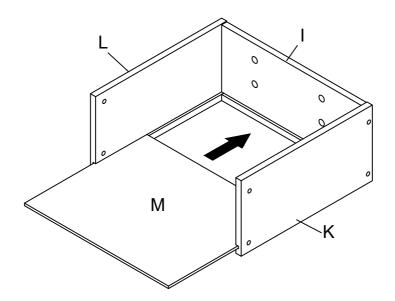

## ASSEMBLY INSTRUCTION

This page lists all the contents included in the box. Please take the time to identify the hardware as well as the individual components to this product. As you unpack and prepare for assembly, place the contents on a carpeted or padded area to protect them from damage. Attach the Drawer Side - Left (K) & Drawer Side - Right (L) to Drawer Front (I), using Screw (T) and tighten with Screwdriver (Z).

2 Put Drawer Bottom (M) into Drawer Side - Left (K) & Drawer Side - Right (L) and Drawer Front (I).

4

Attach the Drawer Side - Left (K) & Drawer Side - Right (L) to Drawer Back (J), using Screw (T) and tighten with Screwdriver (Z). Attach the one of Slide Rail (O) to Drawer Side - Left (K) & Drawer Side - Right (L) using Screw (U) and tighten with Screwdriver (Z).