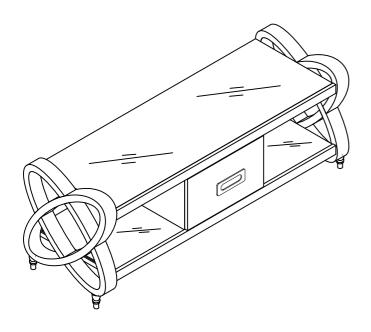

## ASSEMBLY INSTRUCTION







This page lists all the contents included in the box. Please take the time to identify the hardware as well as the individual components to this product. As you unpack and prepare for assembly, place the contents on a carpeted or padded area to protect them from damage. Attach the Drawer Side - Left (K) & Drawer Side - Right (L) to Drawer Front (I), using Screw (T) and tighten with Screwdriver (Z).



2 Put Drawer Bottom (M) into Drawer Side - Left (K) & Drawer Side - Right (L) and Drawer Front (I).





4

Attach the Drawer Side - Left (K) & Drawer Side - Right (L) to Drawer Back (J), using Screw (T) and tighten with Screwdriver (Z). Attach the one of Slide Rail (O) to Drawer Side - Left (K) & Drawer Side - Right (L) using Screw (U) and tighten with Screwdriver (Z).





Attach the Draw