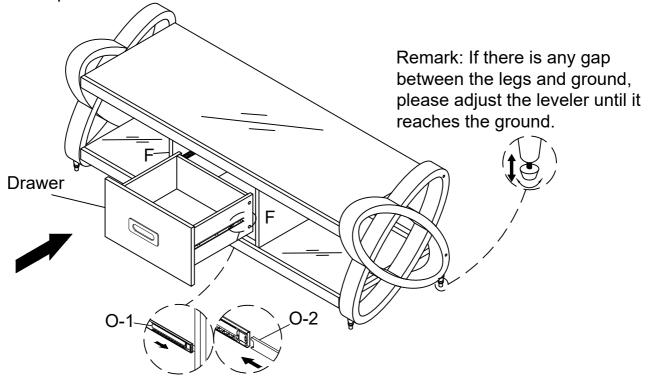

12 Attach the assembled drawer to Middle Panel - L / R (F) by using Slide Rail (O). Move slide ball spacers to front. Hold drawer horizontally, and slide runners into ball spacers.