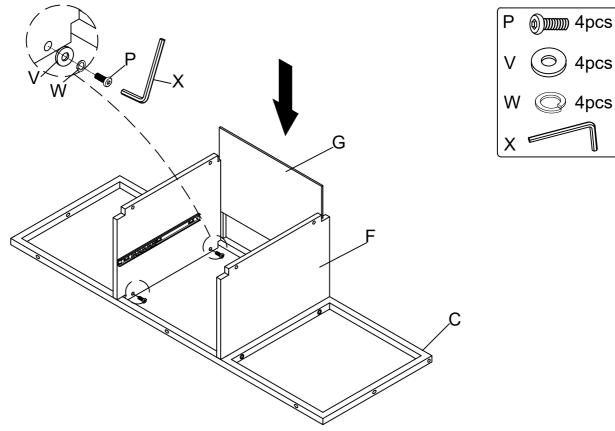

8 Attach the Middle Panel - L / R (F) to one of Metal Frame (C) using Bolt (P), Lock Washer (W) and Flat Washer (V) by Allen Key (X), put Back Panel (G) into Middle Panel - L / R (F) and Metal Frame (C).