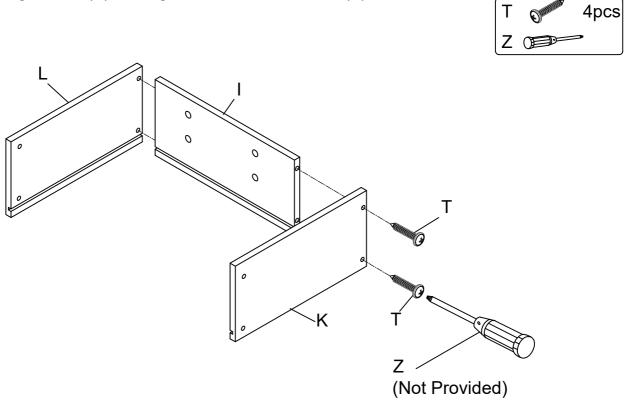

## ASSEMBLY INSTRUCTION

This page lists all the contents included in the box. Please take the time to identify the hardware as well as the individual components to this product. As you unpack and prepare for assembly, place the contents on a carpeted or padded area to protect them from damage. Attach the Drawer Side - Left (K) & Drawer Side - Right (L) to Drawer Front (I), using Screw (T) and tighten with Screwdriver (Z).