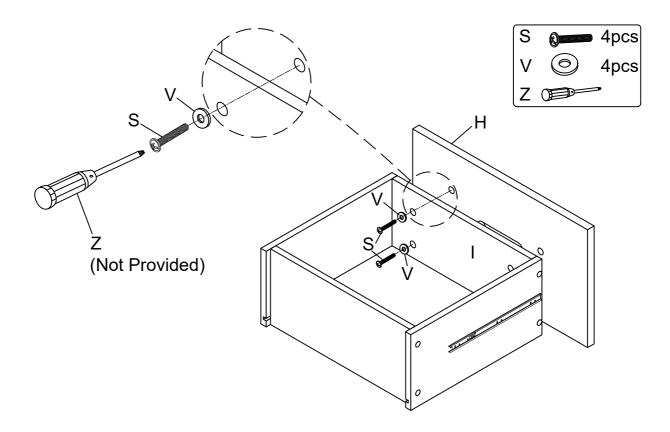

Attach the Drawer Front (I) to Drawer Panel - Front (H) using Bolt (S), Flat Washer (V), then tighten with Screwdriver (Z).

5

6 Attach the other one of Slide Rail (O) to Middle Panel - L / R (F), using Screw (U) and tighten with Screwdriver (Z).