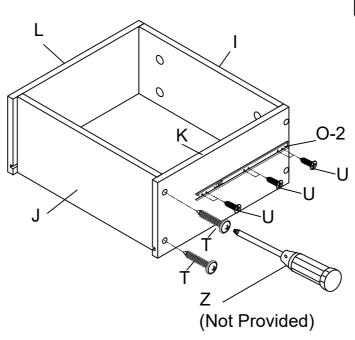

2 Put Drawer Bottom (M) into Drawer Side - Left (K) & Drawer Side - Right (L) and Drawer Front (I).

4

Attach the Drawer Side - Left (K) & Drawer Side - Right (L) to Drawer Back (J), using Screw (T) and tighten with Screwdriver (Z). Attach the one of Slide Rail (O) to Drawer Side - Left (K) & Drawer Side - Right (L) using Screw (U) and tighten with Screwdriver (Z).