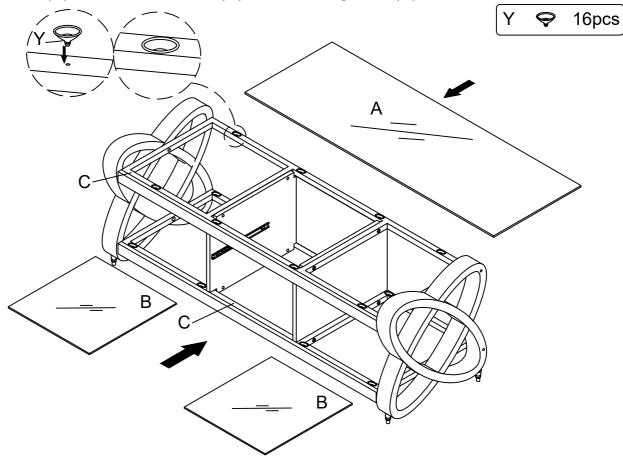

10 Attach the Metal Frame (C) to Side Frame (E) using Bolt (Q) & Bolt (R), Lock Washer (W), and Flat Washer (V) by Allen Key (X).

Put the Sucking Disc (Y) to Metal Frame (C), then put Top Glass (A) & Bottom Glass (B) onto Metal Frame (C) with Sucking Disc (Y).