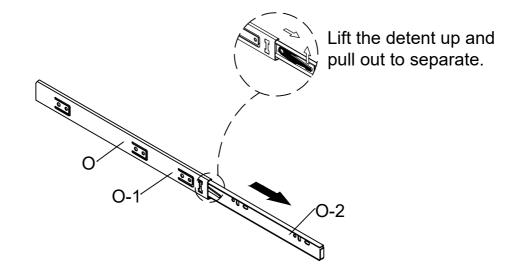

2 Put Drawer Bottom (M) into Drawer Side - Left (K) & Drawer Side - Right (L) and Drawer Front (I).

4

Attach the Drawer Side - Left (K) & Drawer Side - Right (L) to Drawer Back (J), using Screw (T) and tighten with Screwdriver (Z). Attach the one of Slide Rail (O) to Drawer Side - Left (K) & Drawer Side - Right (L) using Screw (U) and tighten with Screwdriver (Z).

12 Attach the assembled drawer to Middle Panel - L / R (F) by using Slide Rail (O). Move slide ball spacers to front. Hold drawer horizontally, and slide runners into ball spacers.