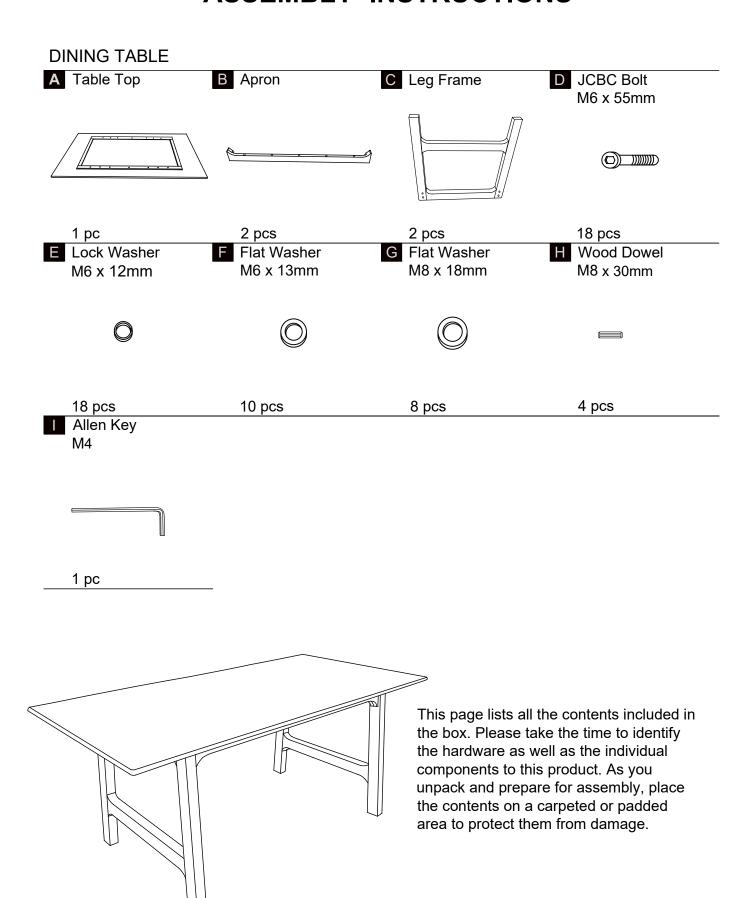

## **ASSEMBLY INSTRUCTIONS**

Place the Table Top (A) on a protective surface. Insert Wood Dowel (H) into the Apron (B). Then, attach the Apron (B) to the Table Top (A) using JCBC Bolt (D), Lock Washer (E) and Flat Washer (F) with the Allen Key (I).