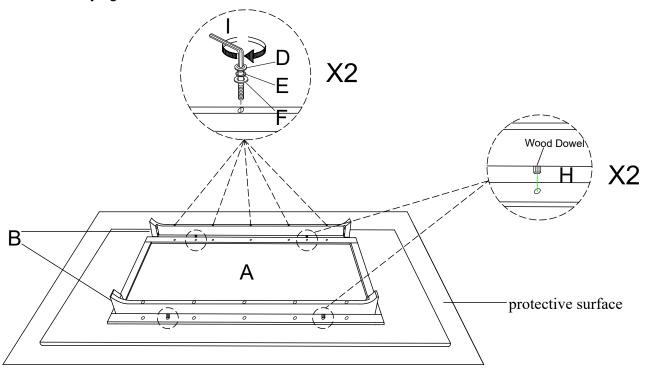

\*\*Do not fully tighten the bolts until all bolts are attached.

Attach the Leg Frame (C) to the Apron (B) using JCBC Bolt (D), Lock Washer (E) and Flat Washer (G) with the Allen Key (I).

\*\*Do not fully tighten the bolts until all bolts are attached.