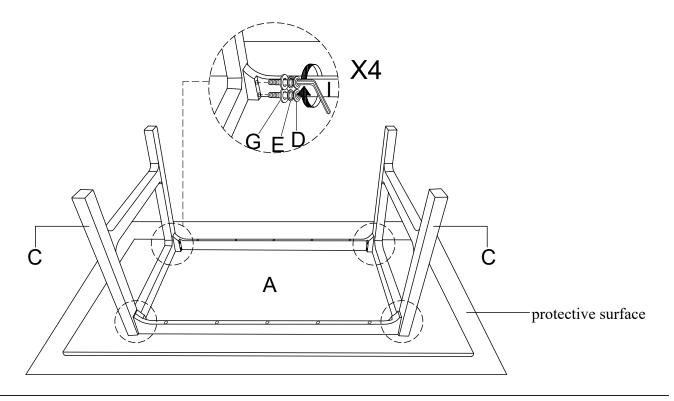

\*\*Do not fully tighten the bolts until all bolts are attached.

Attach the Leg Frame (C) to the Apron (B) using JCBC Bolt (D), Lock Washer (E) and Flat Washer (G) with the Allen Key (I).

\*\*Do not fully tighten the bolts until all bolts are attached.