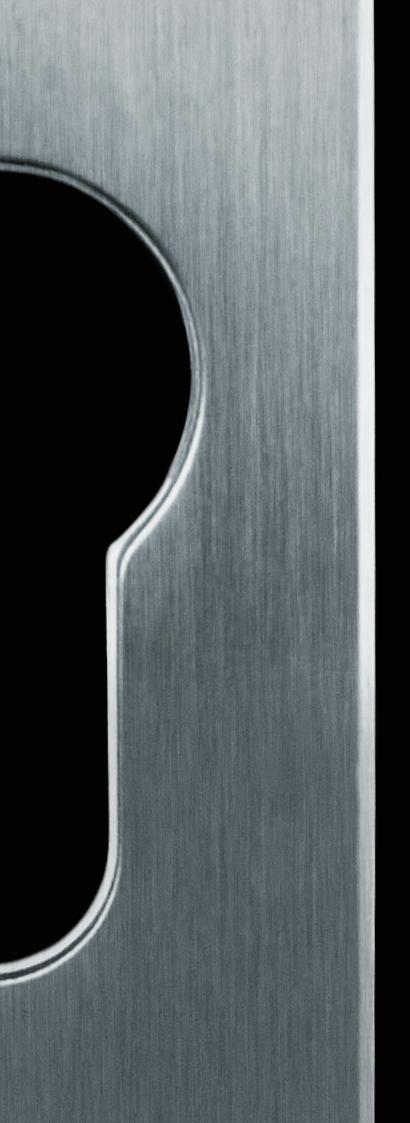

#### Internal & External

Oval Cylinder Escutcheon

# **OPEN UP**

Close one door, open another. Hide away or reveal a room. Match the back door to the front, use the same lever on a cupboard as on the bedroom door. Inside or out, Verta's designer accents reflect and enhance your individual style.

Constructed from solid, 316 marine-grade stainless steel.