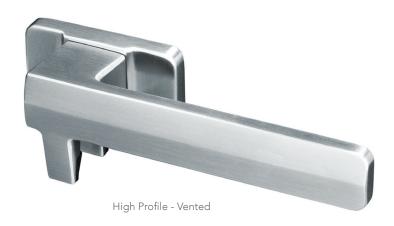

# **BREATHE**

Let fresh air in. Circulate, cleanse and breathe. Create fresh, invigorating spaces throughout your home with vented window fasteners. Cleverly designed, Verta's window fasteners open up unobstructed views and blend seamlessly into any interior.

Non-marking load pads

Constructed from solid, 316 marine-grade stainless steel. Available in high profile (vented) or low profile options. Non-marking load pads.

"Love of beauty is taste. The creation of beauty is art."