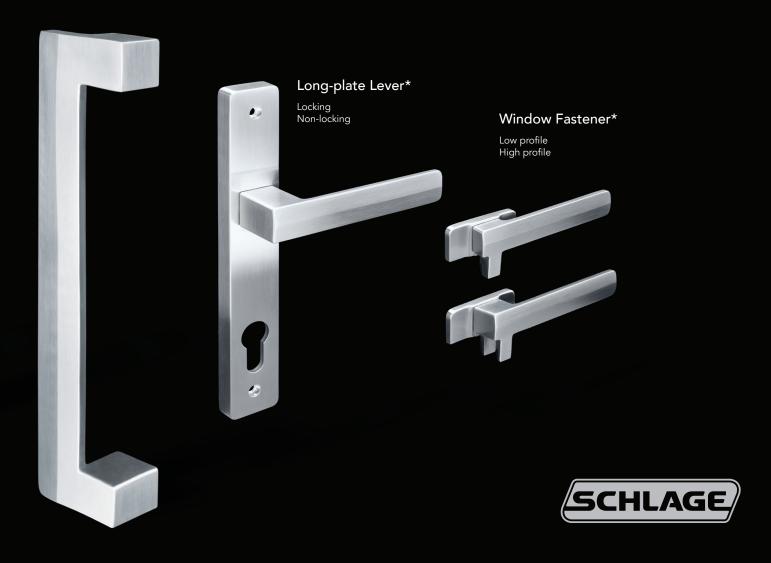

# **BREATHE**

Let fresh air in. Circulate, cleanse and breathe. Create fresh, invigorating spaces throughout your home with vented window fasteners. Cleverly designed, Verta's window fasteners open up unobstructed views and blend seamlessly into any interior.

Non-marking load pads

Constructed from solid, 316 marine-grade stainless steel. Available in high profile (vented) or low profile options. Non-marking load pads.

"Love of beauty is taste. The creation of beauty is art."

#### Entrance Pull Handle

800mm length