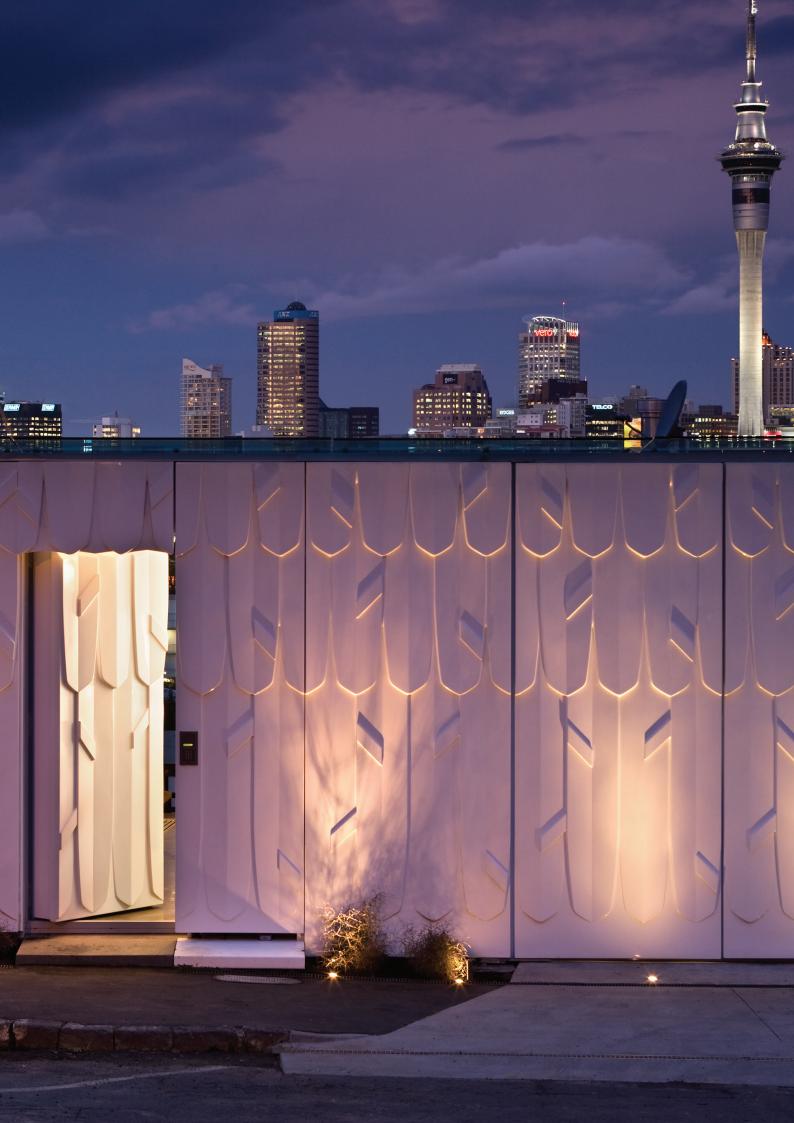

# **GRAND ENTRANCES**

Create a grand entrance to your home with Verta's Entrance Pull Handle. Make a bold statement with your front door and showcase stylish accents throughout your home.

Enchant your visitors with classic lines and modern design; delight senses with tactile surfaces, hard steel and soft edges. Enjoy a grand entrance each time you enter your home.

Constructed from 316 marine-grade stainless steel. Suitable for internal and external use.

Entrance Pull Handle