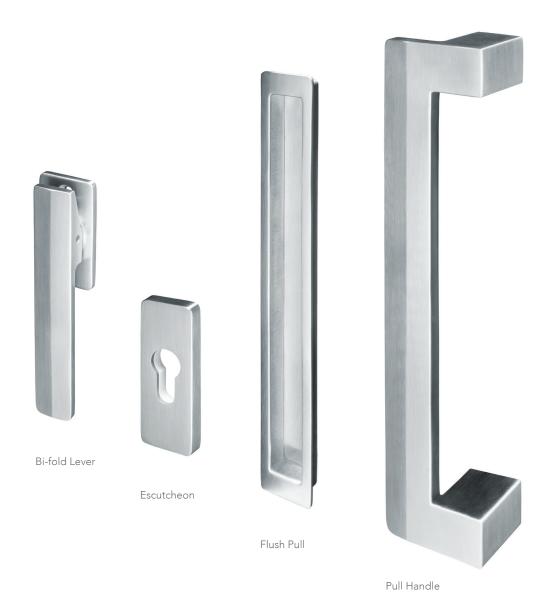

# **OPEN UP**

Close one door, open another. Hide away or reveal a room. Match the back door to the front, use the same lever on a cupboard as on the bedroom door. Inside or out, Verta's designer accents reflect and enhance your individual style.

Constructed from solid, 316 marine-grade stainless steel.

# Sliding & Bi-fold Door

# **VISTAS**

Bring the outside in. Create open spaces or snug hideaways. Transform a room, change spaces and enhance beautiful vistas. Verta's range of sliding and bi-fold door furniture gives you the freedom to create spaces you love.

Constructed from solid, 316 marine-grade stainless steel. Bifold operator designed for interior applications Sliding door pull handle suitable for internal and external use.

# Flush Pull

Privacy Turn

Release