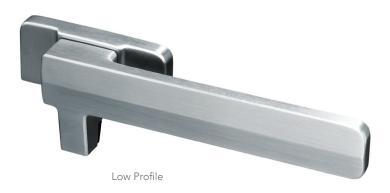

# **BREATHE**

Let fresh air in. Circulate, cleanse and breathe. Create fresh, invigorating spaces throughout your home with vented window fasteners. Cleverly designed, Verta's window fasteners open up unobstructed views and blend seamlessly into any interior.

Non-marking load pads

Constructed from solid, 316 marine-grade stainless steel. Available in high profile (vented) or low profile options. Non-marking load pads.

"Love of beauty is taste. The creation of beauty is art."