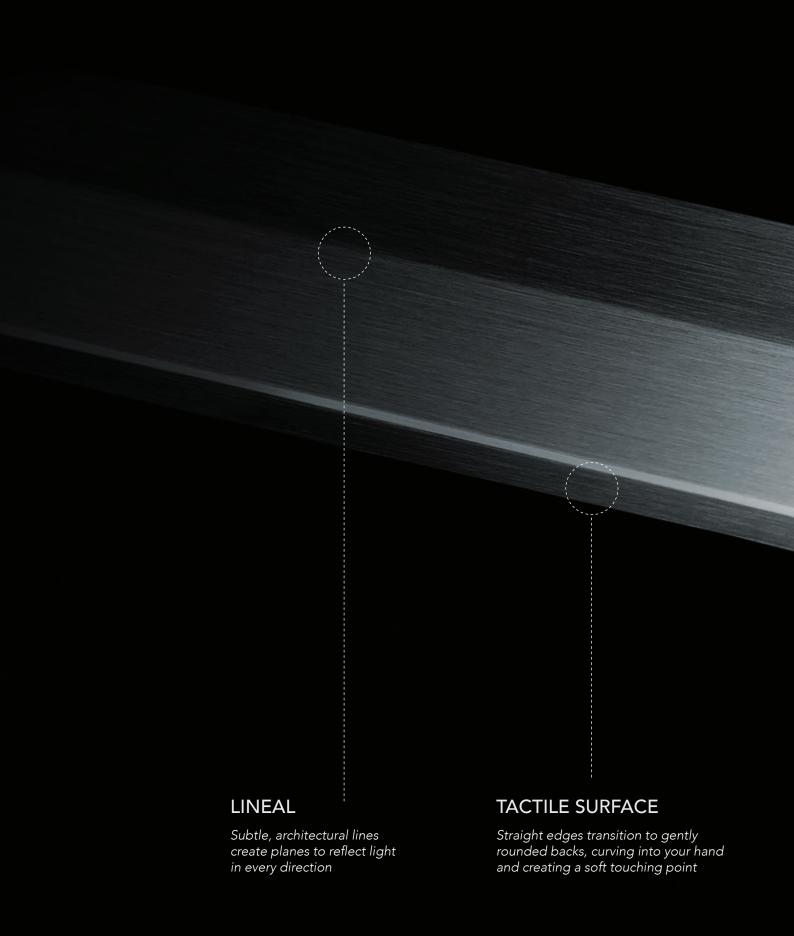

Architectural lines create surfaces that reflect light in every direction; tactile surfaces surprise and delight; lineal planes soften to curved edges – Verta's design features set a new standard for innovative style.

Starting with a classic square shape, the designers added in subtle design features to define, elevate and modernise.

From the bevelled edges to soften hard lines, architectural lines to reflect light and gently curved handles for tactility, Verta is a modern reinvention of a classic; precisely engineered functionality with design at its core.