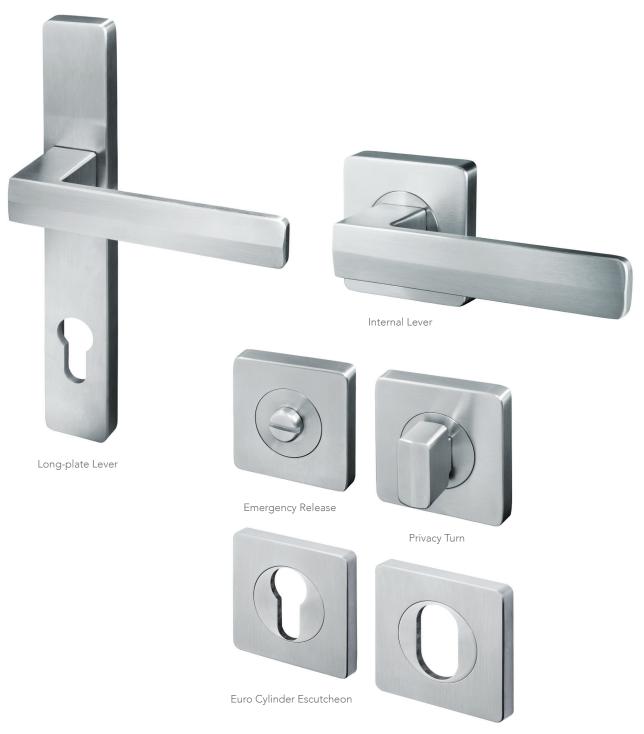

#### Internal & External

Oval Cylinder Escutcheon

# **OPEN UP**

Close one door, open another. Hide away or reveal a room. Match the back door to the front, use the same lever on a cupboard as on the bedroom door. Inside or out, Verta's designer accents reflect and enhance your individual style.

Constructed from solid, 316 marine-grade stainless steel.

# Flush Pull

Privacy Turn

Release