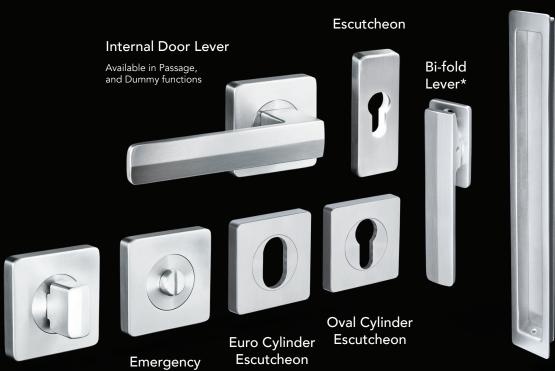

#### Internal & External

Oval Cylinder Escutcheon

# **OPEN UP**

Close one door, open another. Hide away or reveal a room. Match the back door to the front, use the same lever on a cupboard as on the bedroom door. Inside or out, Verta's designer accents reflect and enhance your individual style.

# **BREATHE**

Let fresh air in. Circulate, cleanse and breathe. Create fresh, invigorating spaces throughout your home with vented window fasteners. Cleverly designed, Verta's window fasteners open up unobstructed views and blend seamlessly into any interior.

Non-marking load pads

Constructed from solid, 316 marine-grade stainless steel. Available in high profile (vented) or low profile options. Non-marking load pads.

"Love of beauty is taste. The creation of beauty is art."