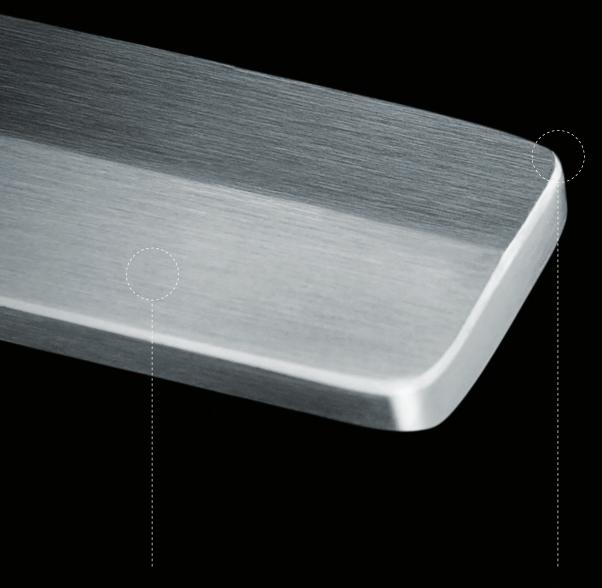

#### **RADIUS CORNERS**

Hard, straight lines soften into a radius corner, creating a juxtaposition between straight and curved

No compromise is made during construction. Solid stainless steel is used throughout, moulded nylon tips are seamlessly melded to vents, radius corners are micro-millimetre perfect and curved edges are polished with watch-maker precision.