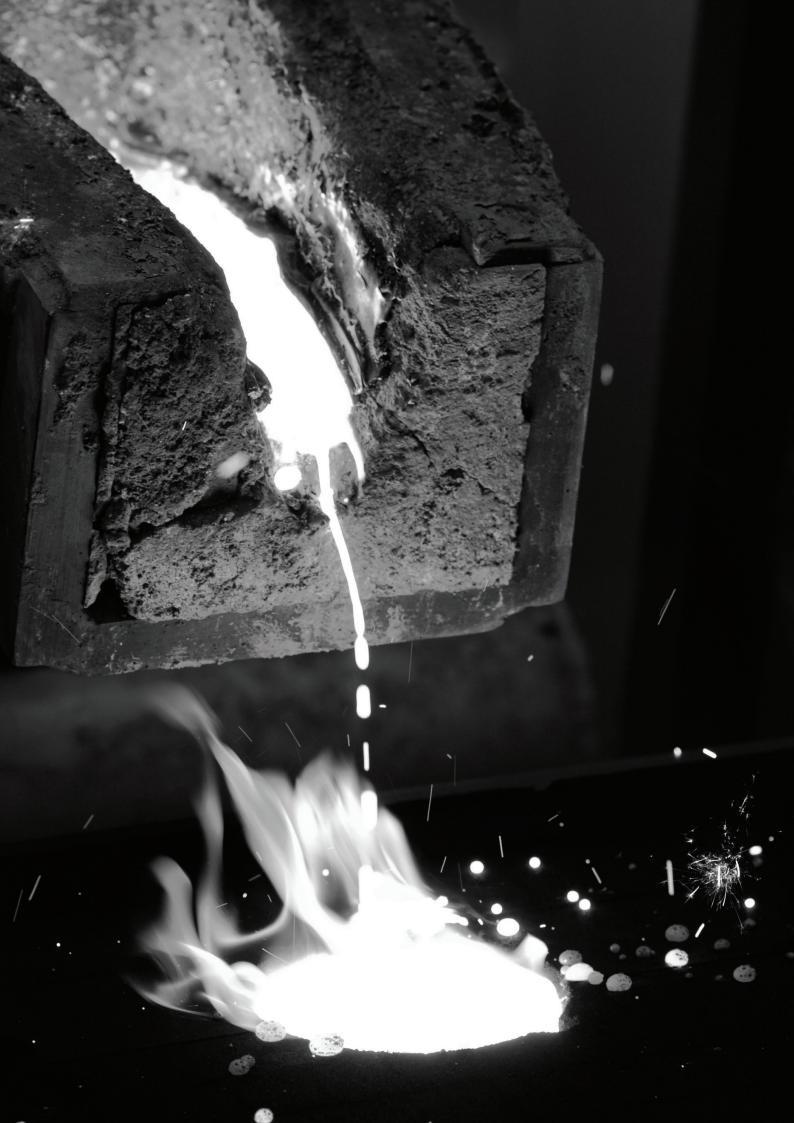

### **ALL THE ELEMENTS**

Beautifully designed products need attention to detail from creation to completion. Every element of Verta has been sourced, crafted and finished by experts.

Each piece of Verta is constructed from stainless steel. We start with one of the highest grades of stainless steel available - 316 marine-grade - sourced from an expert in the material.

No compromise is made during construction. Solid stainless steel is used throughout, moulded nylon tips are seamlessly melded to vents, radius corners are micro-millimetre perfect and curved edges are polished with watch-maker precision.