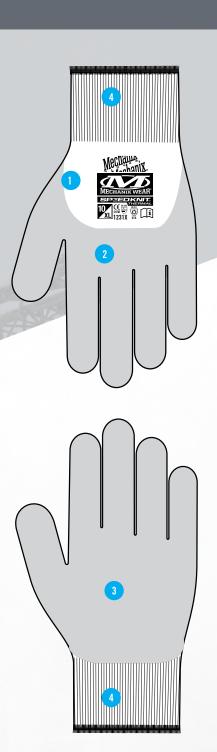

### **FEATURES**

- Heavyweight 10-gauge thermal knit construction with brushed acrylic fleece lining.
- 3/4 dip palm and coated fingers prevent water and cold air from sneaking in your gloves.
- Sandy foam latex palm coating delivers excellent grip in wet and dry conditions.
- Extended cuffs keep your wrists secure and insulated.