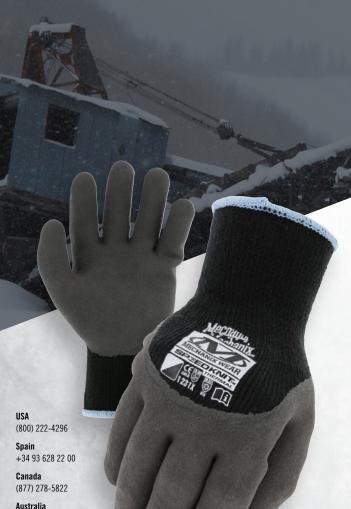

# **WINTER KNIT WORK GLOVES**

Our SpeedKnit™ Thermal winter gloves come in handy on cold wet days with a heavyweight 10-gauge thermal knit shell and brushed acrylic fleece lining to keep your hands protected from the elements. The SpeedKnit™ Thermal features a 3/4 sandy foam latex coating to prevent the elements from sneaking in during cold weather work.

### **FEATURES**

- Heavyweight 10-gauge thermal knit construction with brushed acrylic fleece lining.
- 3/4 dip palm and coated fingers prevent water and cold air from sneaking in your gloves.
- Sandy foam latex palm coating delivers excellent grip in wet and dry conditions.
- Extended cuffs keep your wrists secure and insulated.