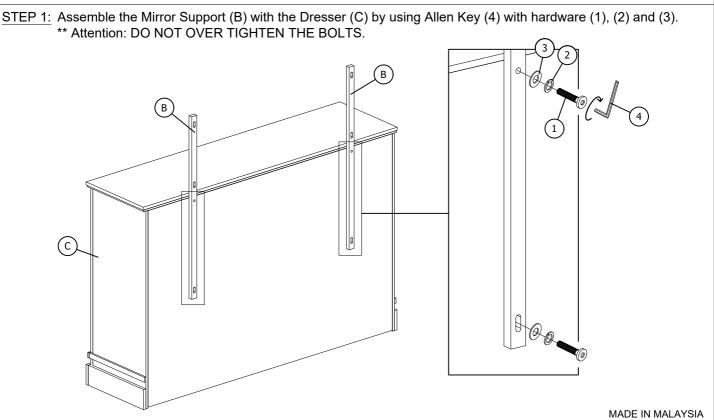

Please read all instructions carefully. See the hardware and furniture part listing for guidance. Be sure you have all parts listed before beginning assembly. Place all wooden parts on a clean, flat surface to protect the finish from scratches. Follow the diagram to assemble.

## **CAUTION**

- 1. Do not fully tighten the nuts or bolts until the table is fully assembled.
- 2. Please tighten by hand, not by a drill. Overtightening will damage threads. Do not overtighten.
- 3. Keep all hardware out of the reach of childen.

| PARTS LIST |                               |          |       |  |
|------------|-------------------------------|----------|-------|--|
| ITEM       | DESCRIPTION                   | SKETCH   | QTY   |  |
| А          | MIRROR                        |          | 1 PC  |  |
| В          | MIRROR SUPPORT                | (S S . S | 2 PCS |  |
| С          | DRESSER<br>(FROM DRESSER BOX) |          | 1 PC  |  |

| HARDWARE LIST |                         |        |       |  |  |
|---------------|-------------------------|--------|-------|--|--|
| ITEM          | DESCRIPTION             | SKETCH | QTY   |  |  |
| 1             | BOLT M6 x 1 9/16"       |        | 8 PCS |  |  |
| 2             | SPRING WASHER M6 x 1/2" |        | 8 PCS |  |  |
| 3             | FLAT WASHER M6 x 3/4"   | 0      | 8 PCS |  |  |
| 4             | ALLEN KEY M4 x 2 3/8"   |        | 1 PC  |  |  |