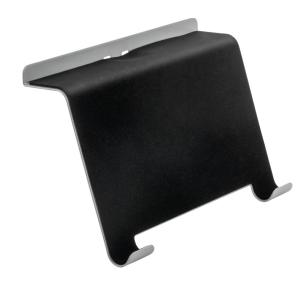

## **Novus Penda Tablet Holder**

The Novus Penda Tablet Holder keeps your tablet within reach and provides hands-free viewing. It features a soft non-slip rubber coating, charging cable access, and allows you to use your tablet in portrait or landscape mode.

- A convenient place for hands-free tablet viewing
- Enhances comfort and reduce neck strain
- Improves organization and reduce clutter
- Easy access for a charging cable
- Padded rubber coating for no-slip grip
- View in portrait or landscape orientation