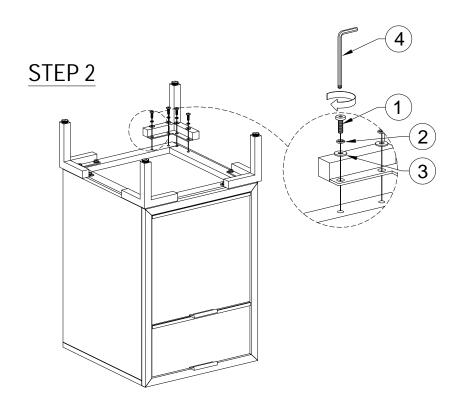

## **HARDWARE LIST**

| NO. | ITEM | DESCRIPTION     | QTY |
|-----|------|-----------------|-----|
| 1   | 9    | BOLT Ø1/4" x 1" | 16  |
| 3   |      | FLAT WASHER     | 16  |

| NO. | ITEM | DESCRIPTION  | QTY |
|-----|------|--------------|-----|
| 2   | ٥    | LOCK WASHER  | 16  |
| 4   |      | ALLEN WRENCH | 1   |

## TO ASSEMBLY:

STEP 1: Lay the file face down on a piece of cloth or carpet to prevent the finish from scratching.

STEP 2: Attach the legs to the file. Insert the flat washer (3), lock washer (2), with bolt (1) to the box, tighten with allen wrench (4).