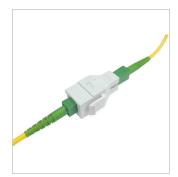

#### 1. SUMMARY

The Primex Fiber Keystone with Auto-Shutter offers easy connectivity for workstation cabling termination on single mode and multimode fiber cables.

Compatible with all standard wall plates and ideal for applications such as FTTH, it includes an auto- shutter which keeps the jack low-profile while protecting against dust and exposure to fiber signal.

#### 3. FEATURES & BENEFITS

- Accommodates SC/APC or SC/UPC fiber for universal requirements.
- Compatible with most patch panels, surface mount boxes and faceplates.
- Auto-Shutter shields eye against exposure to light emittance and keeps dust out.
- Low insertion loss.
- Low back reflection loss.
- Standards: UL 1863 Safety listed, UL 94V-O flammability standard, TIA-568-C.3