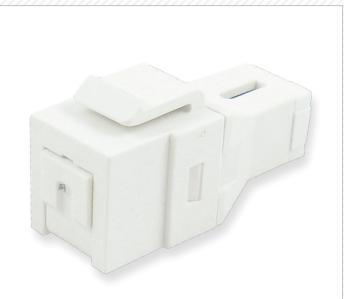

# Fiber Keystone with Auto-Shutter

#### 1. SUMMARY

The Primex Fiber Keystone with Auto-Shutter offers easy connectivity for workstation cabling termination on single mode and multimode fiber cables.

Compatible with all standard wall plates and ideal for applications such as FTTH, it includes an auto- shutter which keeps the jack low-profile while protecting against dust and exposure to fiber signal.

#### 3. FEATURES & BENEFITS

- Accommodates SC/APC or SC/UPC fiber for universal requirements.
- Compatible with most patch panels, surface mount boxes and faceplates.
- Auto-Shutter shields eye against exposure to light emittance and keeps dust out.
- Low insertion loss.
- Low back reflection loss.
- Standards: UL 1863 Safety listed, UL 94V-O flammability standard, TIA-568-C.3