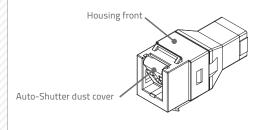

#### 1. SUMMARY

The Primex Fiber Keystone with Auto-Shutter offers easy connectivity for workstation cabling termination on single mode and multimode fiber cables.

Compatible with all standard wall plates and ideal for applications such as FTTH, it includes an auto- shutter which keeps the jack low-profile while protecting against dust and exposure to fiber signal.

#### 3. FEATURES & BENEFITS

- Accommodates SC/APC or SC/UPC fiber for universal requirements.
- Compatible with most patch panels, surface mount boxes and faceplates.
- Auto-Shutter shields eye against exposure to light emittance and keeps dust out.
- Low insertion loss.
- Low back reflection loss.
- Standards: UL 1863 Safety listed, UL 94V-O flammability standard, TIA-568-C.3