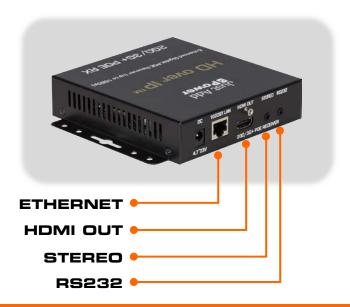

| Compliancy                     | HDCP 1.4 & RoHS/FCC/CE                                                                        |
|--------------------------------|-----------------------------------------------------------------------------------------------|
| Operating Temp                 | 0-60 °C / 32-140 °F                                                                           |
| Supported<br>Resolutions       | Up to 1920x1200<br>(interlaced & progressive)                                                 |
| Dimensions &<br>Weight         | 146 x 30 x 128 mm<br>5.7" x 1.2" x 5.0"<br>0.36 kg / 0.8 lb                                   |
| Ports                          | Gigabit Ethernet<br>HDMI Out<br>3.5mm stereo out<br>3.5mm RS232 w/ null modem<br>USB 2.0 (x2) |
| Bandwidth                      | 180-500 Mbps                                                                                  |
| Power Supply<br>(not included) | ~4.7 – 23V<br>5.5mm/2.1mm, Positive tip                                                       |
| ΡοΕ                            | 10 watts maximum                                                                              |