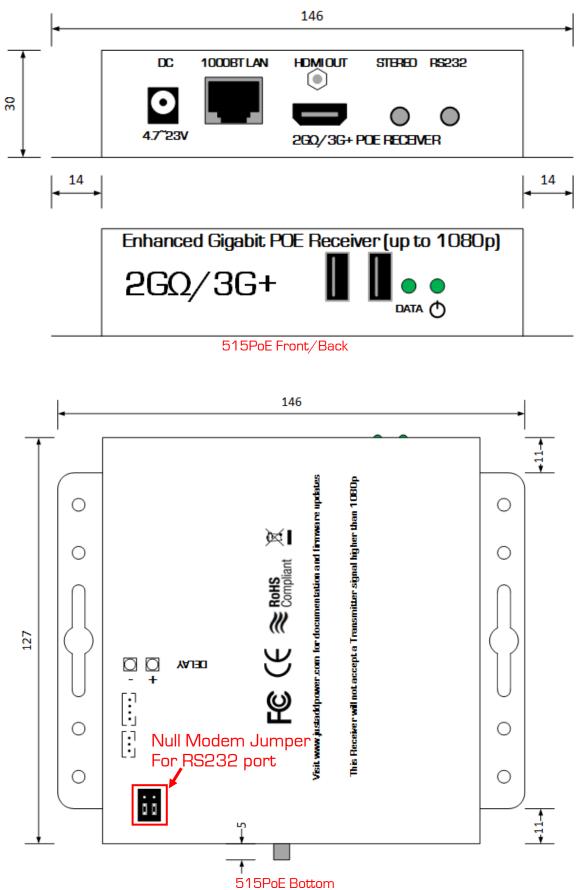

| Compliancy                     | HDCP 1.4 & RoHS/FCC/CE                                                                        |
|--------------------------------|-----------------------------------------------------------------------------------------------|
| Operating Temp                 | 0-60 °C / 32-140 °F                                                                           |
| Supported<br>Resolutions       | Up to 1920x1200<br>(interlaced & progressive)                                                 |
| Dimensions &<br>Weight         | 146 x 30 x 128 mm<br>5.7" x 1.2" x 5.0"<br>0.36 kg / 0.8 lb                                   |
| Ports                          | Gigabit Ethernet<br>HDMI Out<br>3.5mm stereo out<br>3.5mm RS232 w/ null modem<br>USB 2.0 (x2) |
| Bandwidth                      | 180-500 Mbps                                                                                  |
| Power Supply<br>(not included) | ~4.7 – 23V<br>5.5mm/2.1mm, Positive tip                                                       |
| ΡοΕ                            | 10 watts maximum                                                                              |