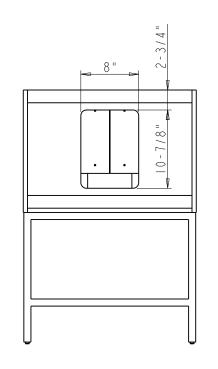

Specification:

- I. Finish: See Table
- 2. Hardware: See Table
- 3. Hinge: 700.0537.25 + 600.1234.05 ( 4 pcs )
- 4. Slide: USE58-300-18 + USCL1P2ND-4W ( 1 set )
- 5. leg levelers (4 pcs)
- 6. The tolerance is +/- I/8"

| ltem number     | Finish         | Deco Hardware |     |  |
|-----------------|----------------|---------------|-----|--|
|                 | F        \$    | ltem number   | Q†y |  |
| VN2PAS-24-BS-NT | Blue Steel     | 478-I92MB     | 2   |  |
| VN2PAS-24-DW-NT | Dark Walnut    | 478-I92MBBG   | 2   |  |
| VN2PAS-24-GR-NT | Grey           | 478-I92MB     | 2   |  |
| VN2PAS-24-NO-NT | Natural Oak    | 478-I92MB     | 2   |  |
| VN2PAS-24-WG-NT | Weathered Grey | 478-I92MB     | 2   |  |
| VN2PAS-24-WH-NT | White          | 478-I92MB     | 2   |  |