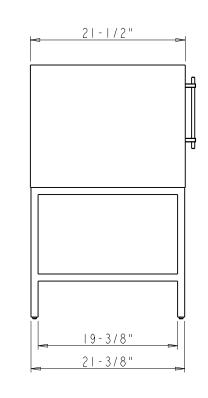

|                                                                                                                                                                                                      | I TENO;                                   |        |                  | MATERIAL;  |                    |
|------------------------------------------------------------------------------------------------------------------------------------------------------------------------------------------------------|-------------------------------------------|--------|------------------|------------|--------------------|
| resources                                                                                                                                                                                            | VN2PAS-24                                 |        |                  | WEIGHT:    |                    |
| PROPRIETARY AND CONFIDENTIAL                                                                                                                                                                         | FINISH:                                   |        |                  | PROJECTION | <u> </u>           |
| THE INFORMATION CONTAINED                                                                                                                                                                            |                                           |        |                  |            | U .                |
| IN THIS DRAWING IS THE SOLE<br>PROPERTY OF HARBWARE<br>RESOURCES INC.<br>ANY REPRODUCTION IN PART OR<br>AS A WHOLE WITHOUT THE<br>WRITTEN PREMISSION OF<br>HARBWARE RESOURCES INC. IS<br>PROMIBITED. | X,X ±0,10<br>X,XX ±0,05<br>ANCH AD: ±0.5° | UNITS: | DRAWN BY:<br>Hug | go.cai     | DATE:<br>Dec-13-22 |
|                                                                                                                                                                                                      |                                           | SIZE:  | APPROVED BY:     |            | DATE:              |
|                                                                                                                                                                                                      |                                           | SHEET: | RELEASE LEV      | 'EL:       | REVISION:          |