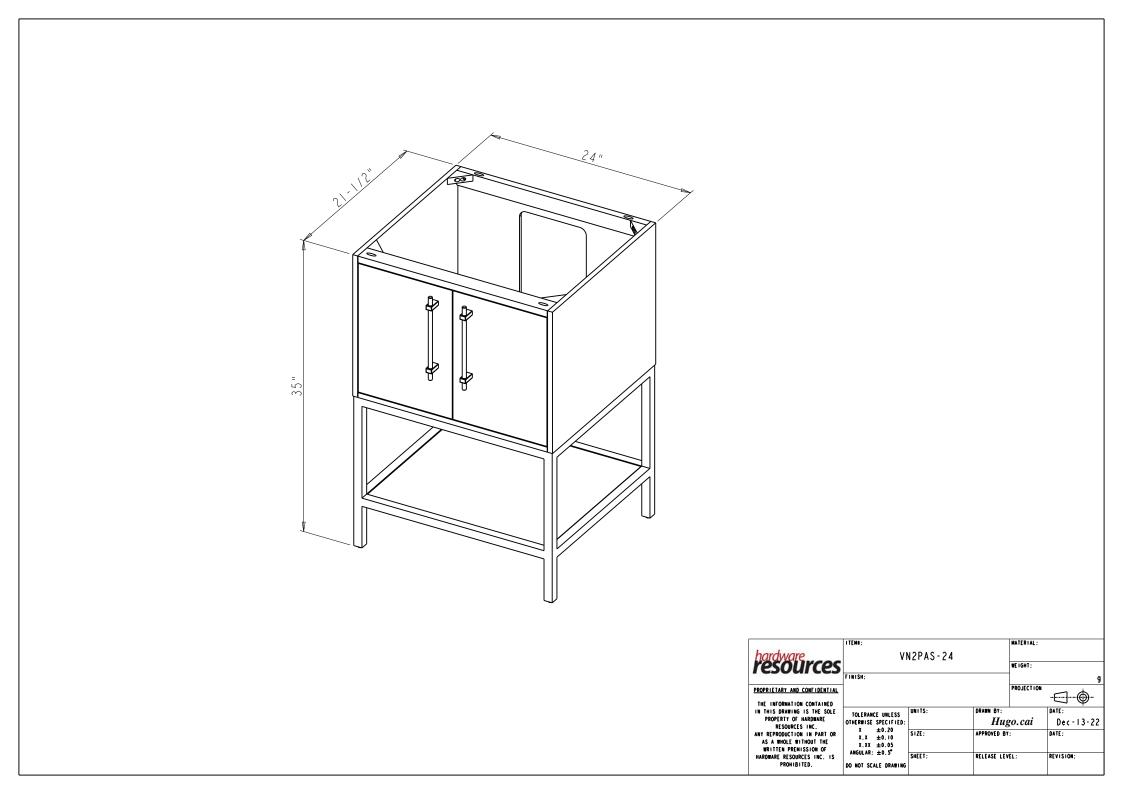

|                                                                                                                                                                                       | ITENO;                                                                                                                   |        |                  | MATERIAL;              |                         |
|---------------------------------------------------------------------------------------------------------------------------------------------------------------------------------------|--------------------------------------------------------------------------------------------------------------------------|--------|------------------|------------------------|-------------------------|
| resources                                                                                                                                                                             | VN2PAS-24                                                                                                                |        |                  | WE IGHT:<br>PROJECTION |                         |
| PROPRIETARY AND CONFIDENTIAL<br>THE INFORMATION CONTAINED                                                                                                                             |                                                                                                                          |        |                  |                        |                         |
| IN THIS DRAWING IS THE SOLE<br>PROPERTY OF HARDWARE<br>RESOURCES INC.<br>ANY REPRODUCTION IN PART OR<br>AS A WHOLE WITHOUT THE<br>WRITTEN PREMISSION OF<br>HARDWARE RESOURCES INC. IS | TOLERANCE UNLESS<br>OTHERWISE SPECIFIED;<br>X ±0.20<br>X,X ±0.10<br>X,XX ±0.05<br>ANGULAR: ±0.5°<br>DO NOT SCALE DRAWING | UNITS; | drawn by:<br>Hug | go.cai                 | DATE:<br>Dec - 1 3 - 22 |
|                                                                                                                                                                                       |                                                                                                                          | SIZE:  | APPROVED BY      | APPROVED BY:           |                         |
|                                                                                                                                                                                       |                                                                                                                          | SHEET: | RELEASE LEV      | ÆL :                   | REVISION:               |