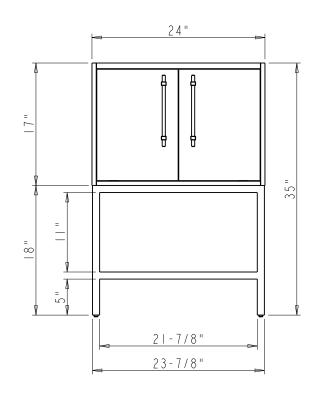

|                                                                                                                                                                                                      | I TENO;                                   |        |                  | MATERIAL;  |                    |
|------------------------------------------------------------------------------------------------------------------------------------------------------------------------------------------------------|-------------------------------------------|--------|------------------|------------|--------------------|
| resources                                                                                                                                                                                            | VN2PAS-24                                 |        |                  | WEIGHT:    |                    |
| PROPRIETARY AND CONFIDENTIAL                                                                                                                                                                         | FINISH:                                   |        |                  | PROJECTION | <u> </u>           |
| THE INFORMATION CONTAINED                                                                                                                                                                            |                                           |        |                  |            | U .                |
| IN THIS DRAWING IS THE SOLE<br>PROPERTY OF HARBWARE<br>RESOURCES INC.<br>ANY REPRODUCTION IN PART OR<br>AS A WHOLE WITHOUT THE<br>WRITTEN PREMISSION OF<br>HARBWARE RESOURCES INC. IS<br>PROMIBITED. | X,X ±0,10<br>X,XX ±0,05<br>ANCH AD: ±0.5° | UNITS: | DRAWN BY:<br>Hug | go.cai     | DATE:<br>Dec-13-22 |
|                                                                                                                                                                                                      |                                           | SIZE:  | APPROVED BY:     |            | DATE:              |
|                                                                                                                                                                                                      |                                           | SHEET: | RELEASE LEV      | 'EL:       | REVISION:          |