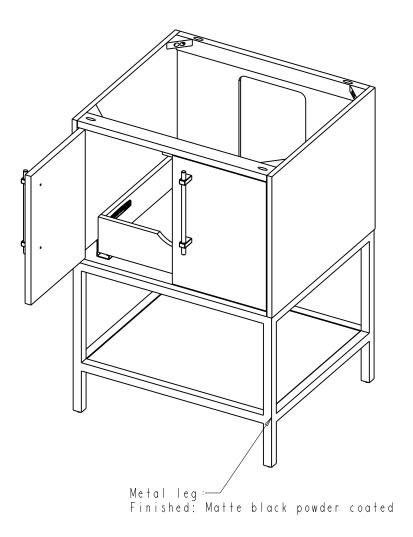

Specification:

- I. Finish: See Table
- 2. Hardware: See Table
- 3. Hinge: 700.0537.25 + 600.1234.05 ( 4 pcs )
- 4. Slide: USE58-300-18 + USCL1P2ND-4W ( 1 set )
- 5. leg levelers (4 pcs)
- 6. The tolerance is +/- I/8"