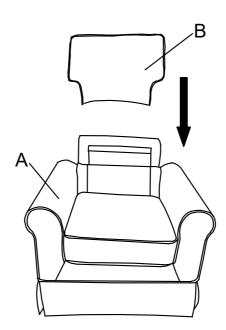

## **ASSEMBLY INSTRUCTION**

## **ACCENT CHAIR**





This page lists all the contents included in the box. Please take the time to identify the hardware as well as the individual components to this product. As you unpack and prepare for assembly, place the contents on a carpeted or padded area to protect them from damage. 1 Put the Seat Cushion (C) on Extensive Chair (A).



2 Put the Back Cushion (B) on Extensive Chair (A), the assembly is completed.



## **Cleaning & Care**

Treat surface with care. Surface is resistant to scratches but is not scratch resistant. Clean surfaces with a dry or damp soft cloth. Do not use abrasive cleaners. Hardware may loosen over time. Periodically check that all connections are tight.