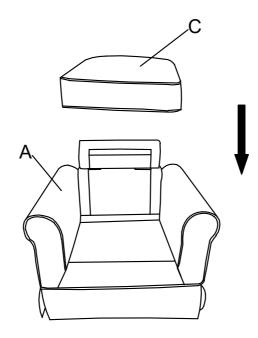

## **ACCENT CHAIR**

This page lists all the contents included in the box. Please take the time to identify the hardware as well as the individual components to this product. As you unpack and prepare for assembly, place the contents on a carpeted or padded area to protect them from damage. 1 Put the Seat Cushion (C) on Extensive Chair (A).