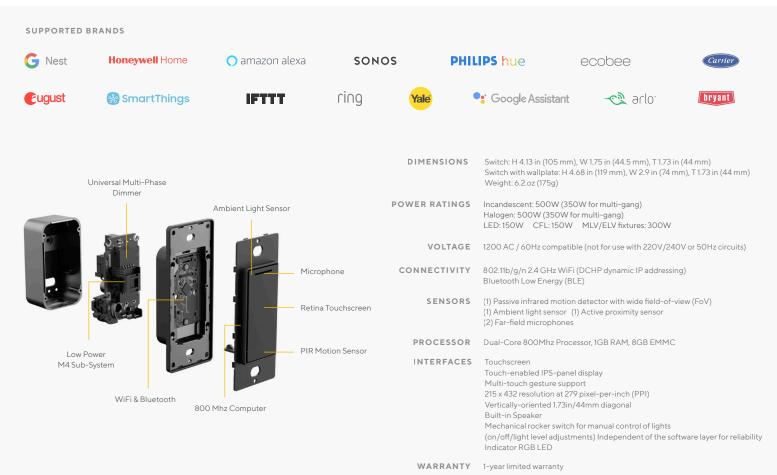

## EASY INSTALLATION

Orro installs in minutes in place of any standard dimmer or switch. No hubs or custom wiring needed.

## ALL-IN-ONE CONTROL OF SMART HOME PRODUCTS

With a simple swipe of the finger, control best-in-class smart home products on Orro's touchscreen.

#### EASY INSTALLATION- NO EXTRA WIRES OR HUBS

By simply replacing your light switch, unlock the power of Orro's smart living system.