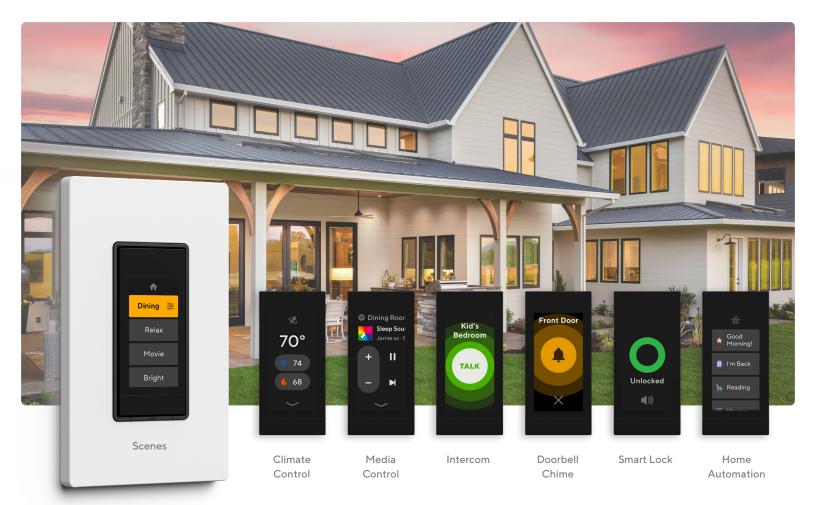

## SMART LIGHTING, SMART LIVING Orro Home: Smart Living, Standard

Orro is the first company to combine a smart living system with adaptive lighting. Without any special wiring or programming, Orro adjusts lights based on the time of the day and the amount of light in the room. Orro intelligently provides you with the ideal levels of light at any time of the day. Soft lights in the morning and at night.

With Orro's small but powerful LCD, control the thermostat, locks, music, doorbells, intercom and more, from every room of the house.

Safety

Climate

Music

Home Automation

Voice Assistants

Lighting

## ALL-IN-ONE CONTROL OF SMART HOME PRODUCTS

With a simple swipe of the finger, control best-in-class smart home products on Orro's touchscreen.

#### WIRELESS INTERCOM

Room to room intercom and broadcasting mode lets you stay connected to every room.

#### **BUILT-IN SAFETY FEATURES**

With features like built-in motion and audio sensor, homeowners can monitor their homes while at work or on vacation.

#### ADAPTIVE SMART LIGHTING

Orro intelligently provides you with the ideal levels of light at any time of the day. Soft lights in the morning and at night increasing cortisol during the day and stimulating melatonin production for better sleep.

#### EASY INSTALLATION- NO EXTRA WIRES OR HUBS

By simply replacing your light switch, unlock the power of Orro's smart living system.