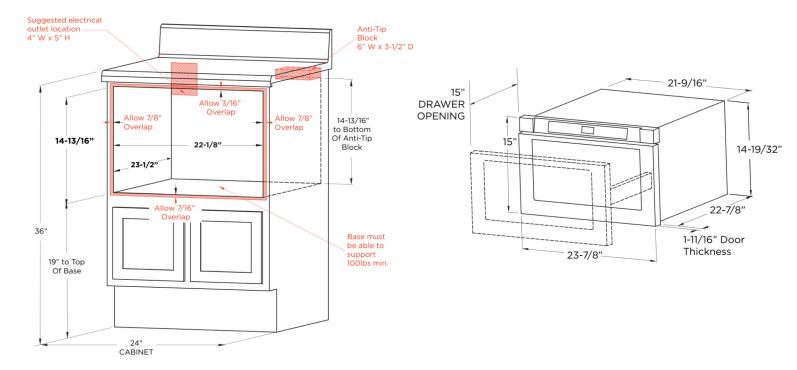

### **Standard Installation Dimensions and Clearances**

## **SPECIFICATIONS**

**ELECTRICAL** 120V 60HZ 15A

RATED INPUT 1500W

RATED OUTPUT 1000W

**OVEN CAPACITY** 1.2 cu ft

## **INTERNAL DIMENSIONS**

16" W x 7" H x 16" D

#### **EXTERNAL DIMENSIONS**

23-7/8" W x 14-19/32" H x 24-9/16" D

**NET WEIGHT** APPROX 71 lbs