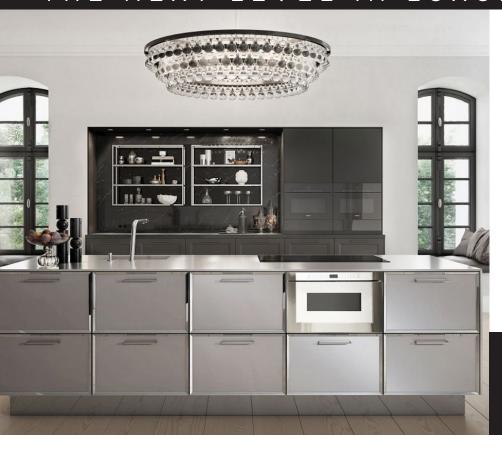

# THE NEXT LEVEL IN LUXURY APPLIANCES

- 1000 watts | 11 Power Levels
- Touch Control with Back-Lit White Display
- 1.2 Cu.Ft. Capacity
- Modern Handleless Design

The XO Microwave Drawer brings a whole new dimension of convenience to your kitchen. Easily installed in cabinets, islands or pantries, your XO microwave drawer is more accessible without consuming any counter space. Because it opens like a drawer with the push of a button, it is simple to operate right or left handed. Dishes lift up and out rather than from the side reducing the possibility of spilling.