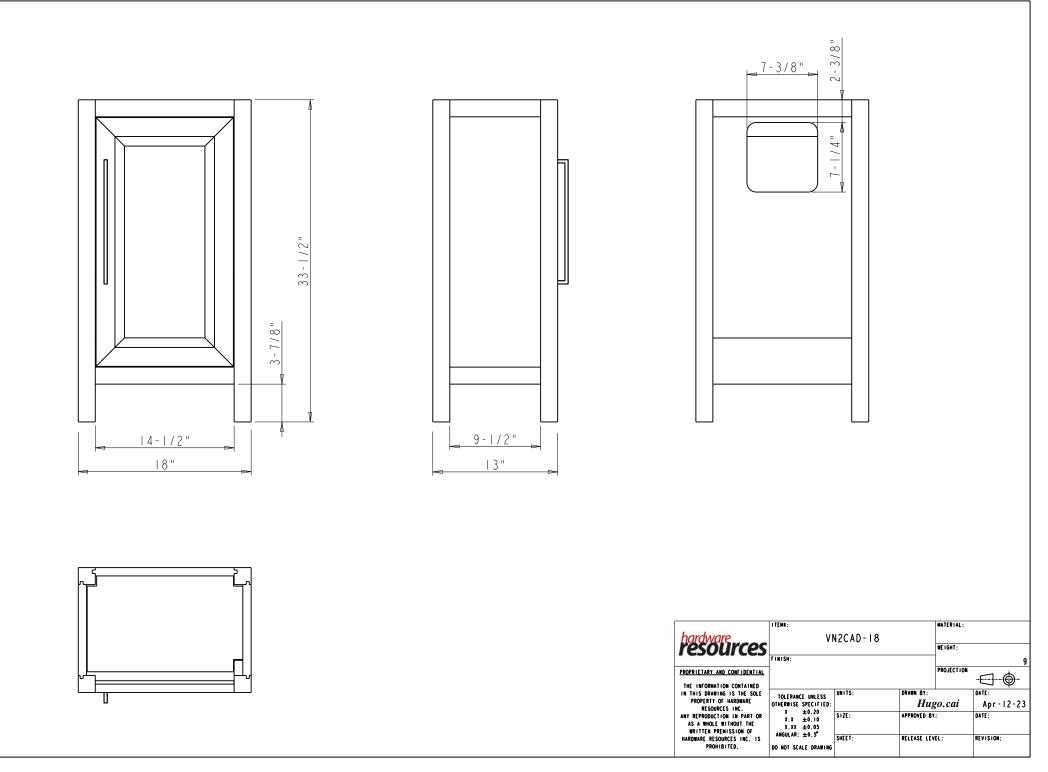

|                                                                                                                                                                                                                                   | ITENO;                                                                                                             |        |                       | MATERIAL:                 |                        |
|-----------------------------------------------------------------------------------------------------------------------------------------------------------------------------------------------------------------------------------|--------------------------------------------------------------------------------------------------------------------|--------|-----------------------|---------------------------|------------------------|
| resources                                                                                                                                                                                                                         | VN2CAD-18                                                                                                          |        |                       | WE IGHT : 9<br>PROJECTION |                        |
| PROPRIETARY AND CONFIDENTIAL                                                                                                                                                                                                      |                                                                                                                    |        |                       |                           |                        |
| THE INFORMATION CONTAINED<br>IN THIS DRAWING IS THE SQLE<br>PROPERTY OF HARDWARE<br>RESOURCES INC.<br>ANT REPRODUCTION IN PART OR<br>AS A WHOLE WITHOUT THE<br>WRITTEN PREMISSION OF<br>HARDWARE RESOURCES INC. IS<br>PROHIBITED. | TOLERANCE UNLESS   OTHERWISE SPECIFIED;   X ±0.20   X,X ±0.10   X,XX ±0.05   ANGULAR: ±0.5°   DO NOT SCALE DRAWING | UNITS: | drawn by:<br>Hugo.cai |                           | DATE:<br>Apr - 12 - 23 |
|                                                                                                                                                                                                                                   |                                                                                                                    | SIZE:  | APPROVED BY:          |                           | DATE :                 |
|                                                                                                                                                                                                                                   |                                                                                                                    | SHEET; | RELEASE LEVEL:        |                           | REVISION:              |