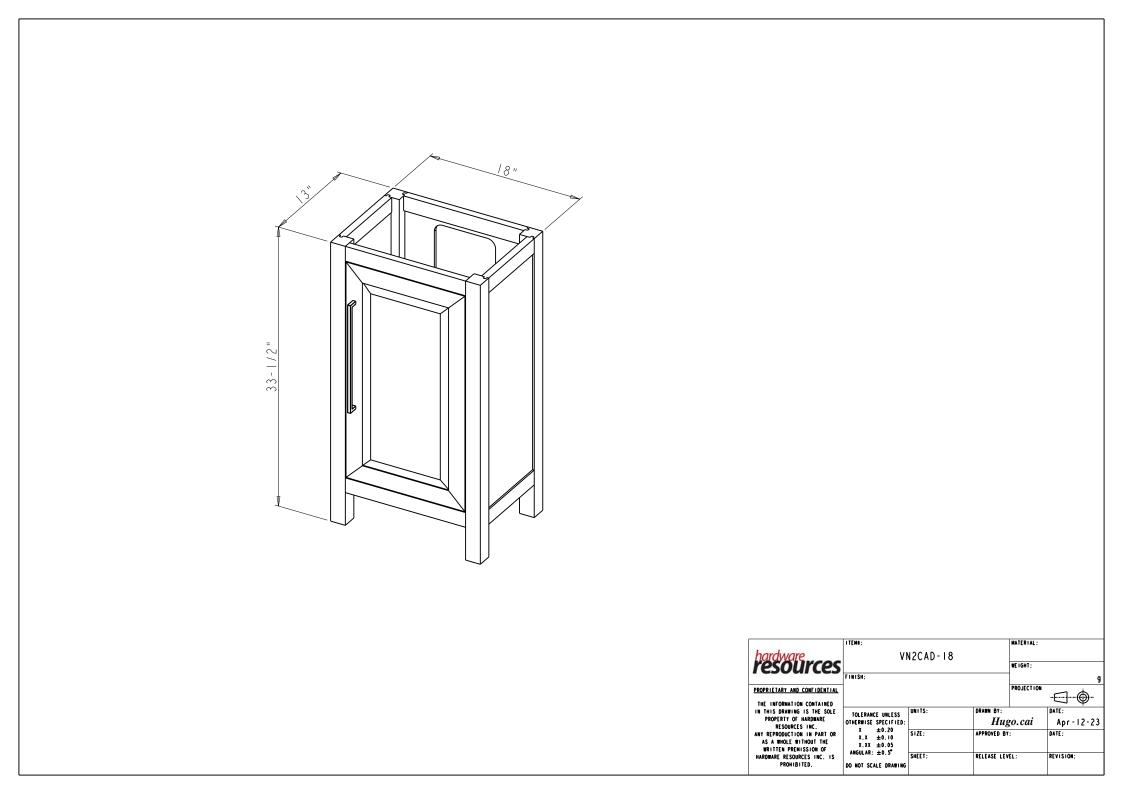

|                                                                                                                                                                                                                                   | ITENO;                                                                                                             |        |                       | MATERIAL:                 |                        |
|-----------------------------------------------------------------------------------------------------------------------------------------------------------------------------------------------------------------------------------|--------------------------------------------------------------------------------------------------------------------|--------|-----------------------|---------------------------|------------------------|
| resources                                                                                                                                                                                                                         | VN2CAD-18                                                                                                          |        |                       | WE IGHT : 9<br>PROJECTION |                        |
| PROPRIETARY AND CONFIDENTIAL                                                                                                                                                                                                      |                                                                                                                    |        |                       |                           |                        |
| THE INFORMATION CONTAINED<br>IN THIS DRAWING IS THE SQLE<br>PROPERTY OF HARDWARE<br>RESOURCES INC.<br>ANT REPRODUCTION IN PART OR<br>AS A WHOLE WITHOUT THE<br>WRITTEN PREMISSION OF<br>HARDWARE RESOURCES INC. IS<br>PROHIBITED. | TOLERANCE UNLESS   OTHERWISE SPECIFIED;   X ±0.20   X,X ±0.10   X,XX ±0.05   ANGULAR: ±0.5°   DO NOT SCALE DRAWING | UNITS: | drawn by:<br>Hugo.cai |                           | DATE:<br>Apr - 12 - 23 |
|                                                                                                                                                                                                                                   |                                                                                                                    | SIZE:  | APPROVED BY:          |                           | DATE :                 |
|                                                                                                                                                                                                                                   |                                                                                                                    | SHEET; | RELEASE LEVEL:        |                           | REVISION:              |