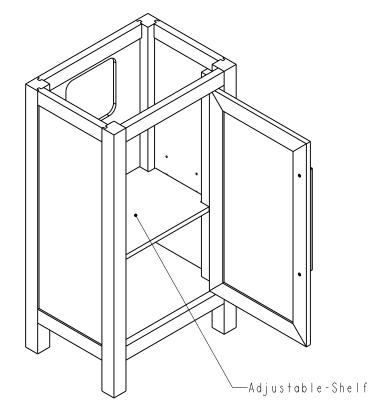

## Specification:

- I. Material: MDF + Plywood + Birch
- 2. Finish: See Table
- 3. Hardware: See Table
- 4. Hinge: 700.0537.25 + 600.1233.05 ( 2 SETS )
- 5. Shelf Supports: 1707BN ( 4 PCS )
- 6. The tolerance is +/- I/8"