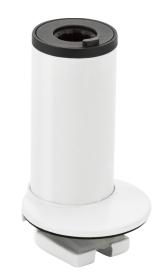

## Novus Attenzia Clamp 2 Mount 798+0021+000

Easily mount your Attenzia Task LED light to the edge of any flat surface. Aluminum construction gives this base mount stability and a smooth, modern finish.

## A Closer Look

Easily mount your Attenzia Task LED light to the edge of any flat surface. Aluminum construction gives this base mount stability and a smooth, modern finish. It's German engineered for quality and durability and backed by a 5 year warranty.