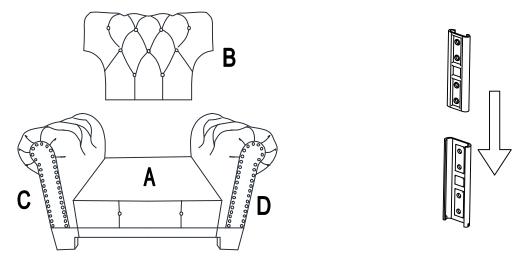

## **E209C TUFTED CHAIR**

Seat Cushion

This page lists all the contents included in the box. As you unpack and prepare for assembly, place the contents on a carpeted or padded area to protect them from damage.

Hook on the Left Panel (C) & Right Panel (D) to Seat Frame (A) properly.

Hook on the Back Frame (B) to Left Panel (C) & Right Panel (D) properly.

Place Seat Cushion (E) on the chair properly. The assembly is complete.