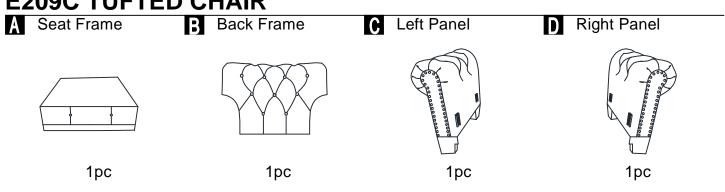

## **E209C TUFTED CHAIR**

Seat Cushion

This page lists all the contents included in the box. As you unpack and prepare for assembly, place the contents on a carpeted or padded area to protect them from damage.