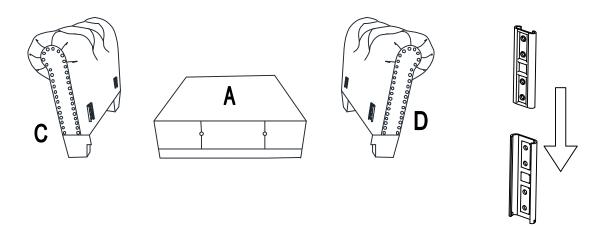

Hook on the Left Panel (C) & Right Panel (D) to Seat Frame (A) properly.

Hook on the Back Frame (B) to Left Panel (C) & Right Panel (D) properly.

Place Seat Cushion (E) on the chair properly. The assembly is complete.