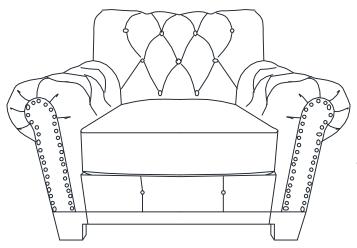

## **E209C TUFTED CHAIR**

Seat Cushion

This page lists all the contents included in the box. As you unpack and prepare for assembly, place the contents on a carpeted or padded area to protect them from damage.