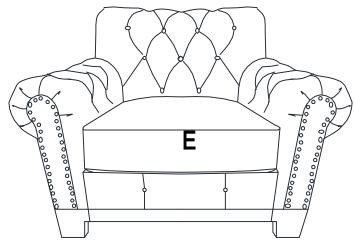

Hook on the Left Panel (C) & Right Panel (D) to Seat Frame (A) properly.

Hook on the Back Frame (B) to Left Panel (C) & Right Panel (D) properly.

Place Seat Cushion (E) on the chair properly. The assembly is complete.