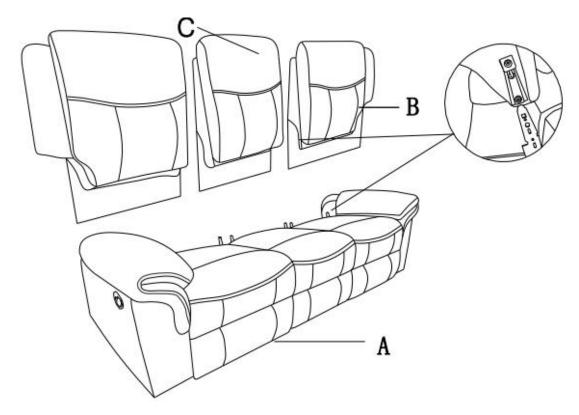

## **COMPONENT LIST (SOFA)**

| NO. | DRAWING | QTY | DESCRIPTION         |
|-----|---------|-----|---------------------|
| А   |         | 1   | SEAT                |
| В   | BL BR   | 2   | BACK REST BL&BR     |
| с   |         | 1   | MIDDLE BACK<br>REST |

## STEP#1

Align the female brackets at the back onto the male brackets at the seat, insert back rest to the seat and make sure it is fixed in position securely.

STEP#2 Sofa Assembly is completed. Outlet for small devices. Enjoy it!