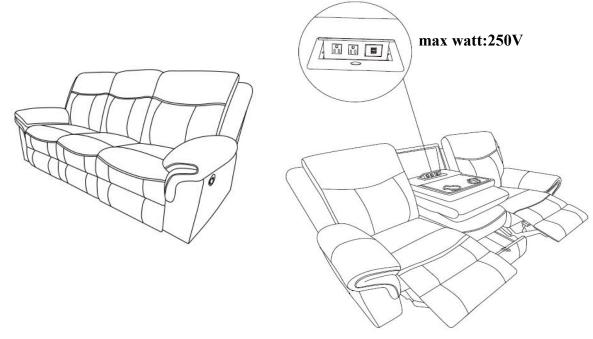

## STEP#1

Align the female brackets at the back onto the male brackets at the seat, insert back rest to the seat and make sure it is fixed in position securely.

STEP#2 Sofa Assembly is completed. Outlet for small devices. Enjoy it!