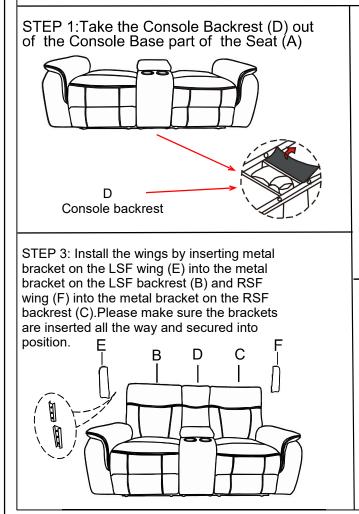

## Please follow the drawings below to assemble the item

STEP 2:Install the LSF backrest (B), Console back (D), and RSF backrest (C) by align and insert the metal bracket to the metal brackets of the seat (A).Please make sure the brackets and console back are inserted all the way and secured into position.