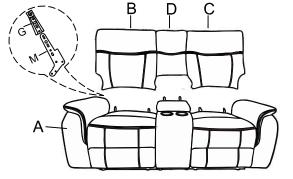

## Please follow the drawings below to assemble the item

STEP 2:Install the LSF backrest (B), Console back (D), and RSF backrest (C) by align and insert the metal bracket to the metal brackets of the seat (A).Please make sure the brackets and console back are inserted all the way and secured into position.