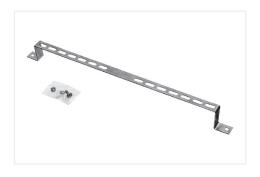

## **Ordering Information**

| Catalog<br>Number | Part<br>Number | Description                                                                            | Usage                              |
|-------------------|----------------|----------------------------------------------------------------------------------------|------------------------------------|
| L                 | F601980        | 3" equipment mounting bracket with hardware,<br>1 per package                          | TV40, TV60, TV80, TV104, and TV106 |
| OS                | F606793        | Off-set equipment mounting bracket with hardware, 1 per package                        | TV40, TV60, TV80, TV104, and TV106 |
| AS                | F603230        | Equipment mounting bracket with hardware,<br>1 per package                             | TV80, TV104, and TV106             |
| SM                | F603240        | Painted cross-slot mounting plate with hardware, 14-3/4" high x 5" wide, 1 per package | TV80, TV104, and TV106             |
| LM                | F603220        | Large painted cross-slot mounting plate with hardware,<br>1 per package                | TV106                              |

SM Mounting Plate

LM Mounting Plate