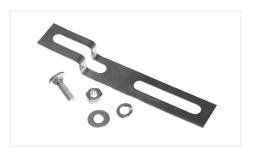

## TV SERIES PEDESTAL MOUNTING BRACKETS

L Mounting Bracket

OS Mounting Bracket

## **Ordering Information**

| Catalog<br>Number | Part<br>Number | Description                                                                            | Usage                              |
|-------------------|----------------|----------------------------------------------------------------------------------------|------------------------------------|
| L                 | F601980        | 3" equipment mounting bracket with hardware,<br>1 per package                          | TV40, TV60, TV80, TV104, and TV106 |
| OS                | F606793        | Off-set equipment mounting bracket with hardware, 1 per package                        | TV40, TV60, TV80, TV104, and TV106 |
| AS                | F603230        | Equipment mounting bracket with hardware,<br>1 per package                             | TV80, TV104, and TV106             |
| SM                | F603240        | Painted cross-slot mounting plate with hardware, 14-3/4" high x 5" wide, 1 per package | TV80, TV104, and TV106             |
| LM                | F603220        | Large painted cross-slot mounting plate with hardware,<br>1 per package                | TV106                              |