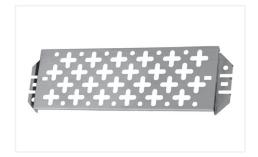

## **Ordering Information**

| Catalog<br>Number | Part<br>Number | Description                                                                            | Usage                              |
|-------------------|----------------|----------------------------------------------------------------------------------------|------------------------------------|
| L                 | F601980        | 3" equipment mounting bracket with hardware,<br>1 per package                          | TV40, TV60, TV80, TV104, and TV106 |
| OS                | F606793        | Off-set equipment mounting bracket with hardware, 1 per package                        | TV40, TV60, TV80, TV104, and TV106 |
| AS                | F603230        | Equipment mounting bracket with hardware,<br>1 per package                             | TV80, TV104, and TV106             |
| SM                | F603240        | Painted cross-slot mounting plate with hardware, 14-3/4" high x 5" wide, 1 per package | TV80, TV104, and TV106             |
| LM                | F603220        | Large painted cross-slot mounting plate with hardware,<br>1 per package                | TV106                              |

SM Mounting Plate

LM Mounting Plate