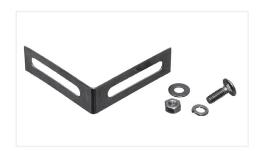

## TV SERIES PEDESTAL MOUNTING BRACKETS

L Mounting Bracket

OS Mounting Bracket

## **Ordering Information**

| Catalog<br>Number | Part<br>Number | Description                                                                            | Usage                              |
|-------------------|----------------|----------------------------------------------------------------------------------------|------------------------------------|
| L                 | F601980        | 3" equipment mounting bracket with hardware,<br>1 per package                          | TV40, TV60, TV80, TV104, and TV106 |
| OS                | F606793        | Off-set equipment mounting bracket with hardware, 1 per package                        | TV40, TV60, TV80, TV104, and TV106 |
| AS                | F603230        | Equipment mounting bracket with hardware,<br>1 per package                             | TV80, TV104, and TV106             |
| SM                | F603240        | Painted cross-slot mounting plate with hardware, 14-3/4" high x 5" wide, 1 per package | TV80, TV104, and TV106             |
| LM                | F603220        | Large painted cross-slot mounting plate with hardware,<br>1 per package                | TV106                              |