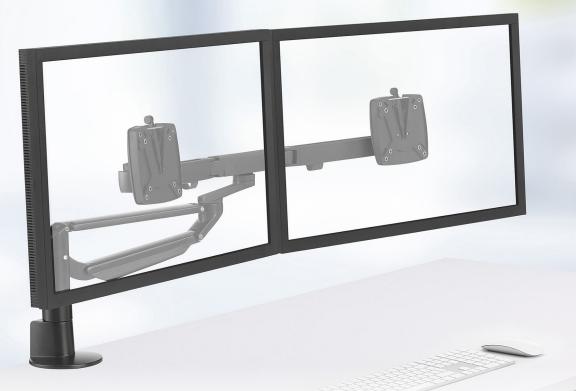

## **CLU Plus Heavy-Duty Dual Monitor Arm**

The Novus CLU Plus X2 enhances ergonomic comfort by elevating two monitors for perfectly aligned viewing. It features an adjustable crossbar for ideal screen alignment and angle, a space-saving design that tucks behind the monitors, and smooth heavy-duty gas spring for precise adjustments. This monitor arm is German engineered for durability and includes a CLU Plus 3-in-1 mount with edge clamp, drill screw, and grommet mounting options.

Easily mount two monitors for side-by-side viewing.

QuickRelease connection makes it easy to relocate or upgrade monitors.

The Novus CLU Plus X2 is designed for easy alignment of two large monitors for comfortable side-by-side viewing.