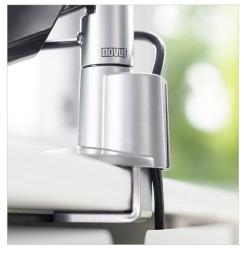

## **CLU Plus Heavy-Duty Dual Monitor Arm**

The Novus CLU Plus X2 enhances ergonomic comfort by elevating two monitors for perfectly aligned viewing. It features an adjustable crossbar for ideal screen alignment and angle, a space-saving design that tucks behind the monitors, and smooth heavy-duty gas spring for precise adjustments. This monitor arm is German engineered for durability and includes a CLU Plus 3-in-1 mount with edge clamp, drill screw, and grommet mounting options.

- German engineered with aluminum construction guarantees quality and durability
- Quick Release connection makes it easy to relocate or upgrade monitors
- Weight capacity up to 30 lbs
- Fast installation on any work surface