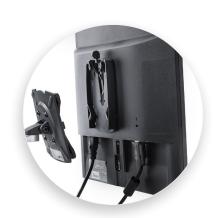

## **CLU Plus Heavy-Duty Dual Monitor Arm**

The Novus CLU Plus X2 enhances ergonomic comfort by elevating two monitors for perfectly aligned viewing. It features an adjustable crossbar for ideal screen alignment and angle, a space-saving design that tucks behind the monitors, and smooth heavy-duty gas spring for precise adjustments. This monitor arm is German engineered for durability and includes a CLU Plus 3-in-1 mount with edge clamp, drill screw, and grommet mounting options.

Easily mount two monitors for side-by-side viewing.

QuickRelease connection makes it easy to relocate or upgrade monitors.

The Novus CLU Plus X2 is designed for easy alignment of two large monitors for comfortable side-by-side viewing.