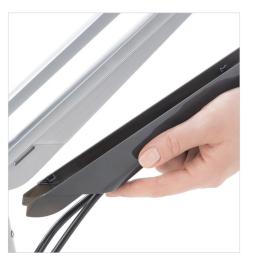

This versatile monitor arm enhances ergonomic comfort and productivity.

Space-saving design allows you to neatly hide cables to maximize your workspace.

Fast installation on any work surface gets you up and running quickly.