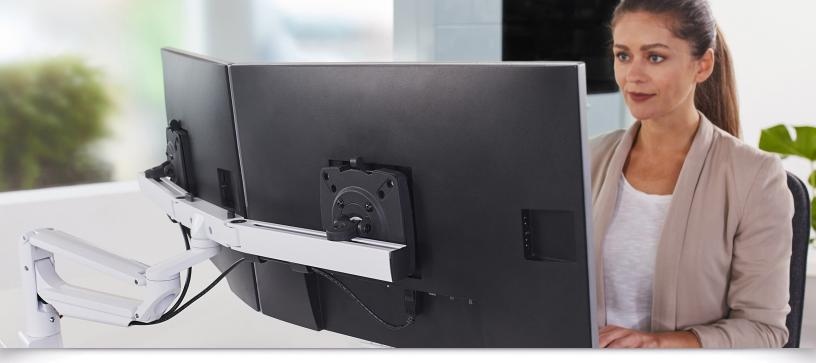

Easily mount two monitors for side-by-side viewing.

QuickRelease connection makes it easy to relocate or upgrade monitors.

The Novus CLU Plus X2 is designed for easy alignment of two large monitors for comfortable side-by-side viewing.

This versatile monitor arm enhances ergonomic comfort and productivity.

Space-saving design allows you to neatly hide cables to maximize your workspace.

Fast installation on any work surface gets you up and running quickly.