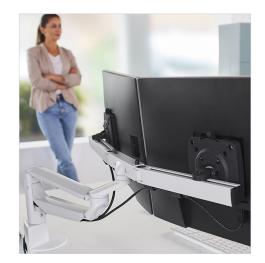

## **CLU Plus Heavy-Duty Dual Monitor Arm**

The Novus CLU Plus X2 enhances ergonomic comfort by elevating two monitors for perfectly aligned viewing. It features an adjustable crossbar for ideal screen alignment and angle, a space-saving design that tucks behind the monitors, and smooth heavy-duty gas spring for precise adjustments. This monitor arm is German engineered for durability and includes a CLU Plus 3-in-1 mount with edge clamp, drill screw, and grommet mounting options.

Easily mount two monitors for side-by-side viewing.

QuickRelease connection makes it easy to relocate or upgrade monitors.

The Novus CLU Plus X2 is designed for easy alignment of two large monitors for comfortable side-by-side viewing.

This versatile monitor arm enhances ergonomic comfort and productivity.

Space-saving design allows you to neatly hide cables to maximize your workspace.

Fast installation on any work surface gets you up and running quickly.