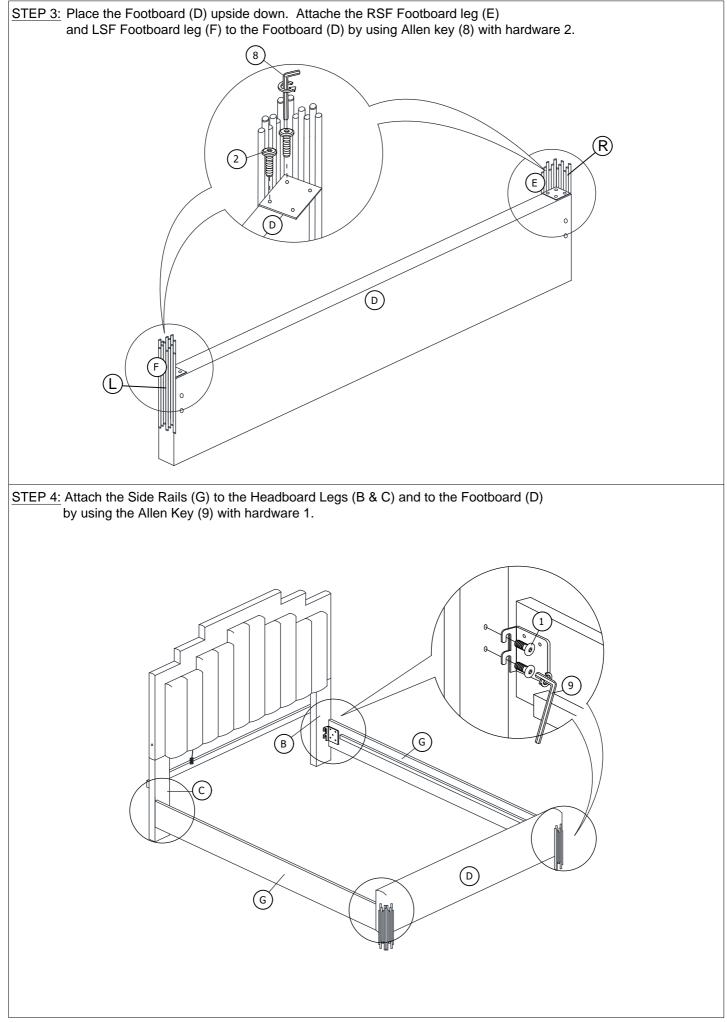

Please read all instructions carefully. See the hardware and furniture part listing for guidance. Be sure you have all parts listed before beginning assembly. Place all wooden parts on a clean, flat surface to protect the finish from scratches. Follow the diagram to assemble.