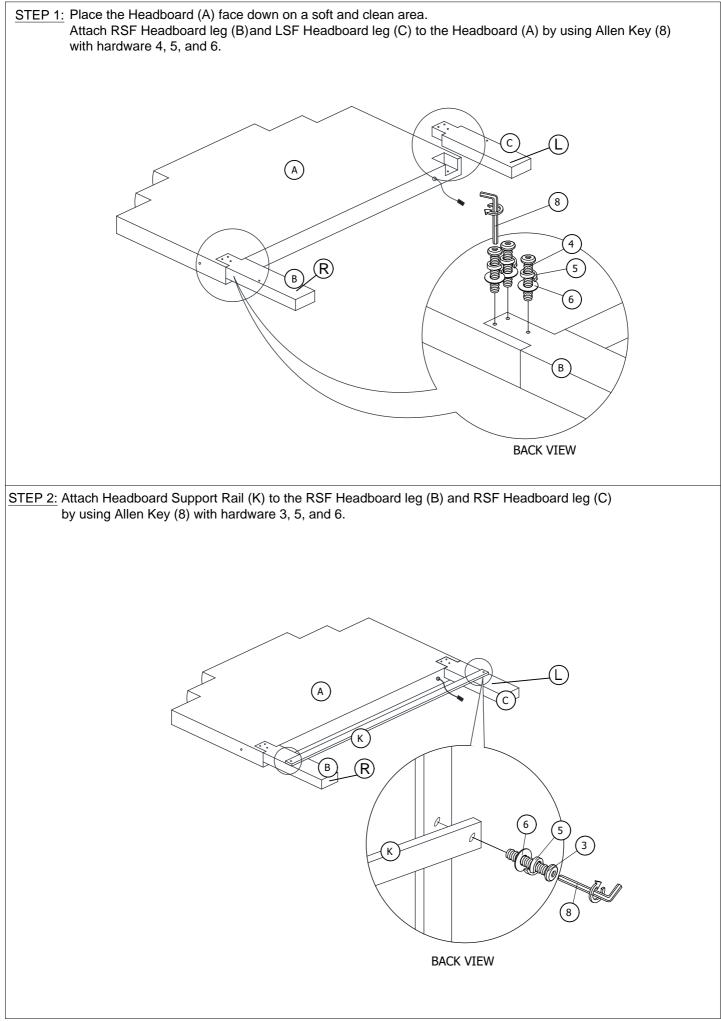

Please read all instructions carefully. See the hardware and furniture part listing for guidance. Be sure you have all parts listed before beginning assembly. Place all wooden parts on a clean, flat surface to protect the finish from scratches. Follow the diagram to assemble.