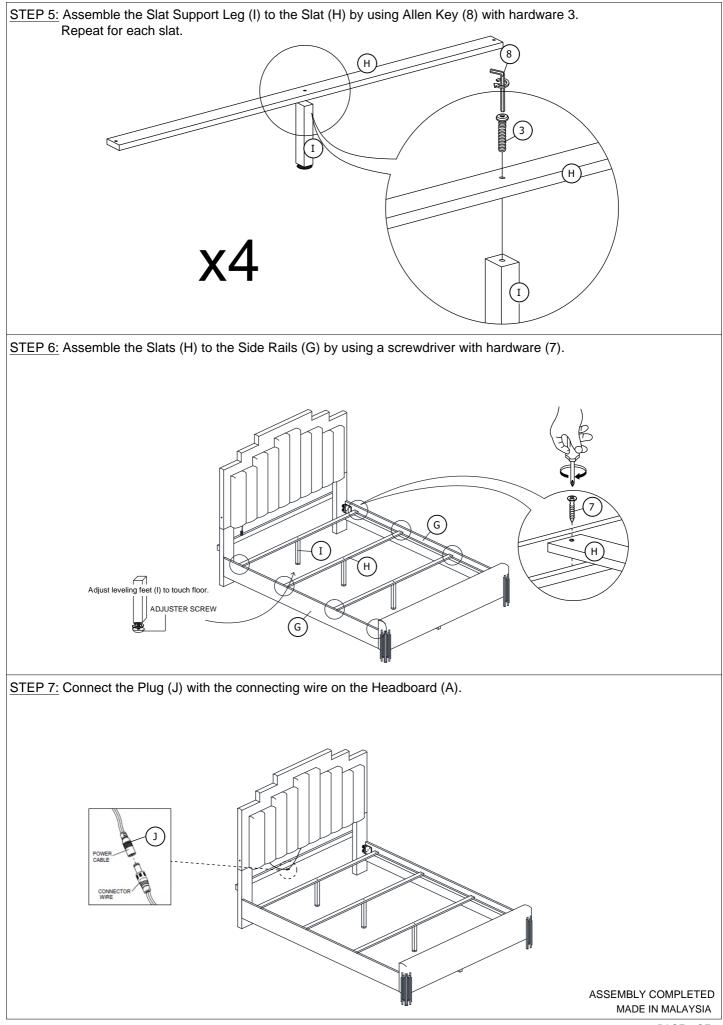

Please read all instructions carefully. See the hardware and furniture part listing for guidance. Be sure you have all parts listed before beginning assembly. Place all wooden parts on a clean, flat surface to protect the finish from scratches. Follow the diagram to assemble.