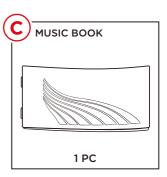

#### **MUSIC BOOK**

- Use part C music book with part B scale strip to learn to play simple melodies.
- Songs in music book are color coordinated to work in conjunction with the scale strip. Match colors/notes in sheet music with colors/notes on scale strip.