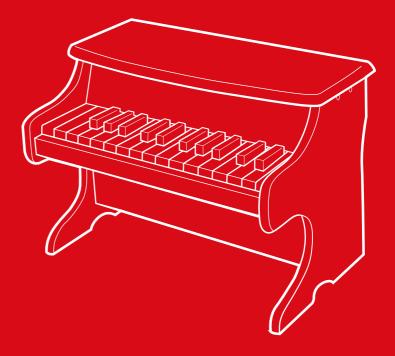

# INSTRUCTION MANUAL

25-Key Kids Piano

### (!) NOTICE

Please retain these instructions for future reference.

- Do not stand on or use any part of this product as a step ladder.
- Do not use or store this item in the proximity of an open flame or flammable/combustible chemicals.
- If any parts are missing, broken, damaged, or worn, stop using this product until repairs are made and factory replacement parts are installed.
- Do not use this item in a way inconsistent with the manufacturer's instructions as this could void the product warranty.

AGE RANGE: 1 years old and up

#### **PARTS**







#### **PLACING ACCESSORIES**

Place part A key stickers on corresponding keys to quickly identify notes.



#### **PLACING ACCESSORIES**

Fold and place part B scale strip behind corresponding