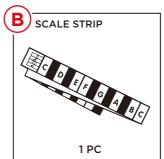

#### **PLACING ACCESSORIES**

Fold and place part B scale strip behind corresponding keys to help identify notes and categorize notes by color.