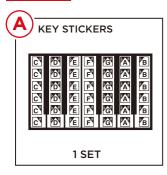

#### **PLACING ACCESSORIES**

Place part A key stickers on corresponding keys to quickly identify notes.