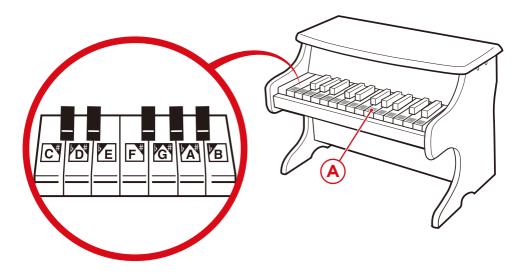

#### **PLACING ACCESSORIES**

Place part A key stickers on corresponding keys to quickly identify notes.