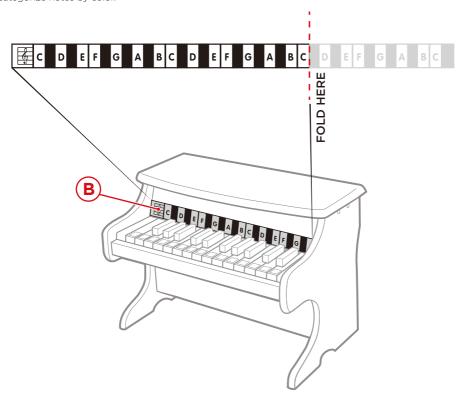

#### **PLACING ACCESSORIES**

Fold and place part B scale strip behind corresponding keys to help identify notes and categorize notes by color.