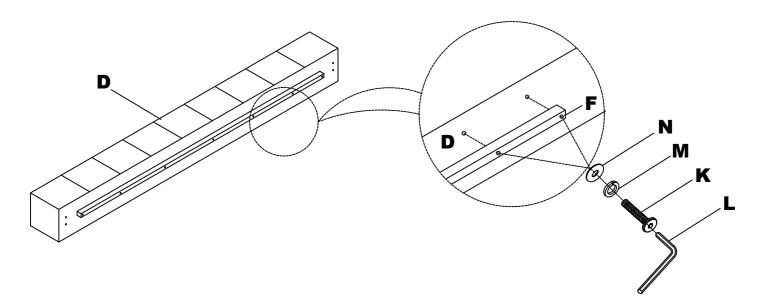

2 Attach Rail Support (F) to Back Panel (B) using Allen Bolt (K), Spring Washer (M), Flat Washer (N) and Allen Key (L).

3 Attach Rail Support (F) to Side Rail (D) using Allen Bolt (K), Spring Washer (M), Flat Washer (N) and Allen Key (L).