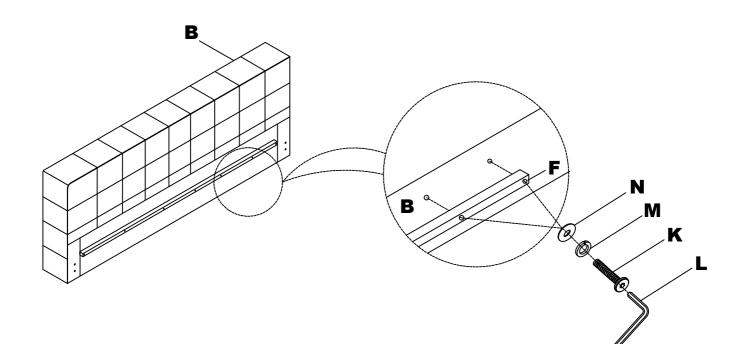

2 Attach Rail Support (F) to Back Panel (B) using Allen Bolt (K), Spring Washer (M), Flat Washer (N) and Allen Key (L).

3 Attach Rail Support (F) to Side Rail (D) using Allen Bolt (K), Spring Washer (M), Flat Washer (N) and Allen Key (L).