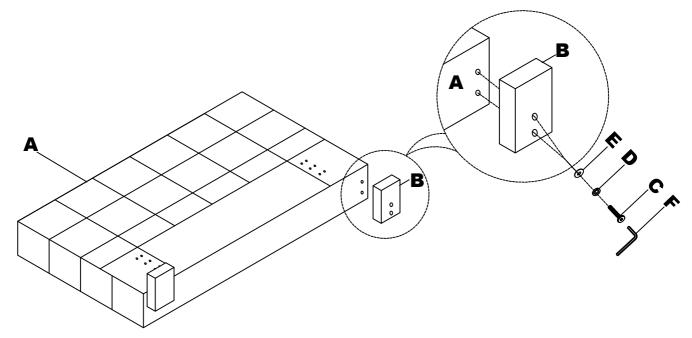

### **IMPORTANT NOTE:**

1. Do not tighten all screws / bolts until all completely assembled.

2. Keep all hardware parts out of reach of children.

2 Attach HB Leg (B) to Headboard (A) using Allen Bolt (C), Spring Washer (D), Flat Washer (E) and Allen Key (F).