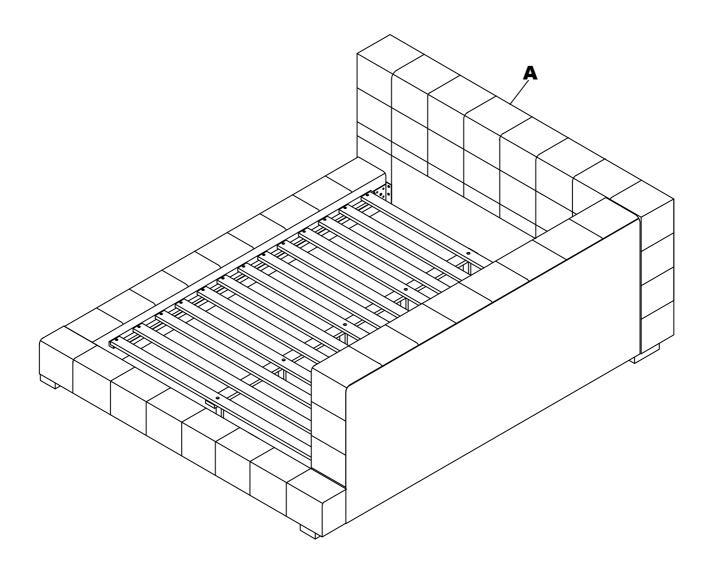

2 Attach Rail Support (F) to Back Panel (B) using Allen Bolt (K), Spring Washer (M), Flat Washer (N) and Allen Key (L).

3 Attach Rail Support (F) to Side Rail (D) using Allen Bolt (K), Spring Washer (M), Flat Washer (N) and Allen Key (L).

4 Attach Metal Connector (Q) to Headboard (A), Back Panel (B), Footboard (C) & Side Rail (D) using Allen Bolt (J), Spring Washer (M), Flat Washer (N), Screw (O), and Allen Key (L).

5 Attach L Shape Metal Connector (P) to Headboard (A) and Back Panel (B) using Allen Bolt (J), Spring Washer (M), Flat Washer (N) and Allen Key (L).

6 Attach Support Leg (H) to Center Slat Support (G) and Slat Roll (E). Then place Slat Roll (E) on Side Rail (D) with Screw (O).

Remark: The Headboard (A) can interchange from right side to left side.