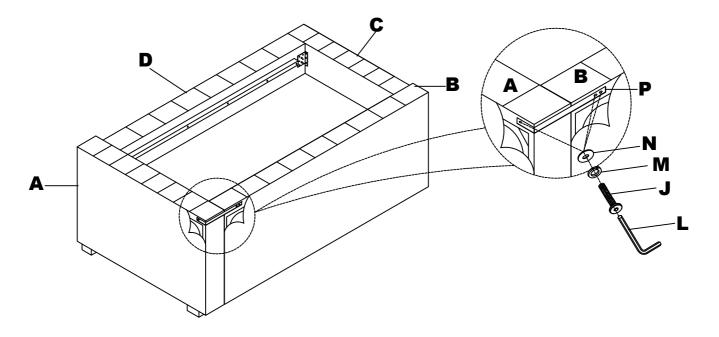

4 Attach Metal Connector (Q) to Headboard (A), Back Panel (B), Footboard (C) & Side Rail (D) using Allen Bolt (J), Spring Washer (M), Flat Washer (N), Screw (O), and Allen Key (L).

5 Attach L Shape Metal Connector (P) to Headboard (A) and Back Panel (B) using Allen Bolt (J), Spring Washer (M), Flat Washer (N) and Allen Key (L).