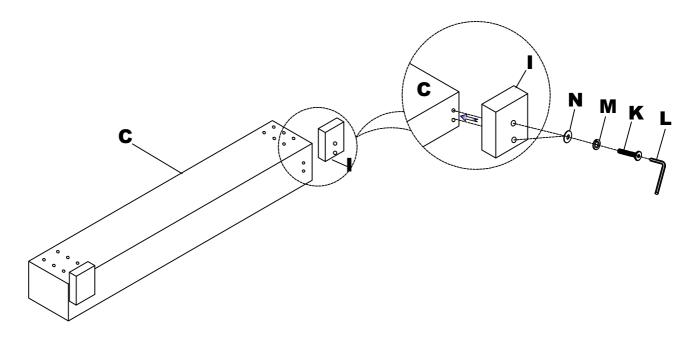

#### **IMPORTANT NOTE:**

1. Do not tighten all screws / bolts until all completely assembled.

2. Keep all hardware parts out of reach of children.

Attach FB Leg (I) to Footboard (C) using Allen Bolt (K), Spring Washer (M), Flat Washer (N) and Allen Key (L).