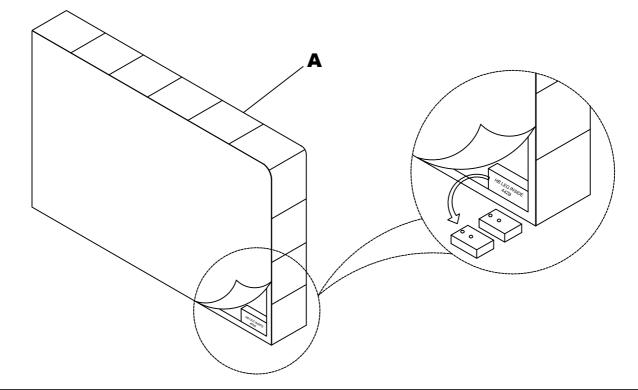

### **IMPORTANT NOTE:**

1. Do not tighten all screws / bolts until all completely assembled.

2. Keep all hardware parts out of reach of children.

2 Attach HB Leg (B) to Headboard (A) using Allen Bolt (C), Spring Washer (D), Flat Washer (E) and Allen Key (F).