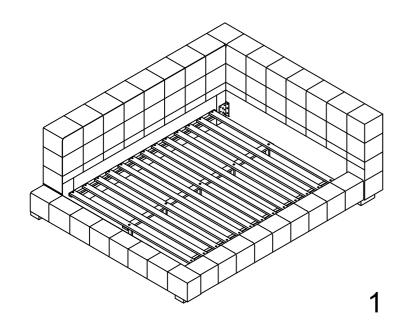

6 Attach Support Leg (H) to Center Slat Support (G) and Slat Roll (E). Then place Slat Roll (E) on Side Rail (D) with Screw (O).

Remark: The Headboard (A) can interchange from right side to left side.