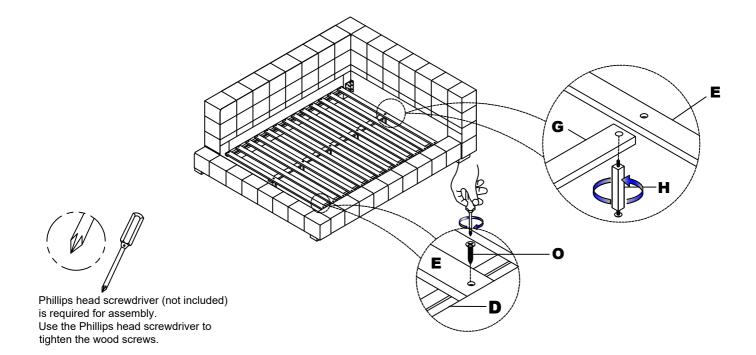

6 Attach Support Leg (H) to Center Slat Support (G) and Slat Roll (E). Then place Slat Roll (E) on Side Rail (D) with Screw (O).

Remark: The Headboard (A) can interchange from right side to left side.