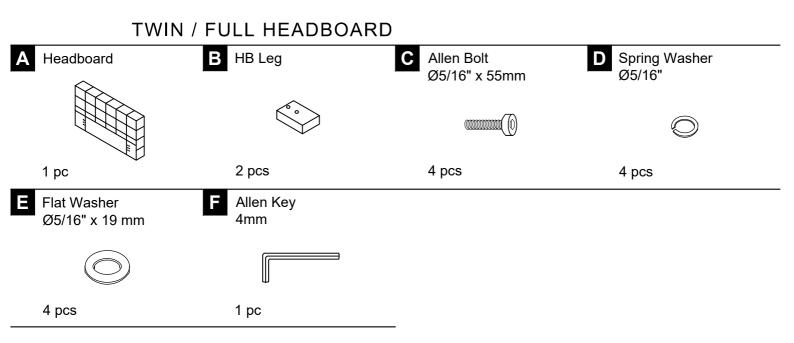

# **ASSEMBLY INSTRUCTION**

This page lists all the contents included in the box. Please take the time to identify the hardware as well as the individual components to this product. As you unpack and prepare for assembly, place the contents on a carpeted or padded area to protect them from damage.