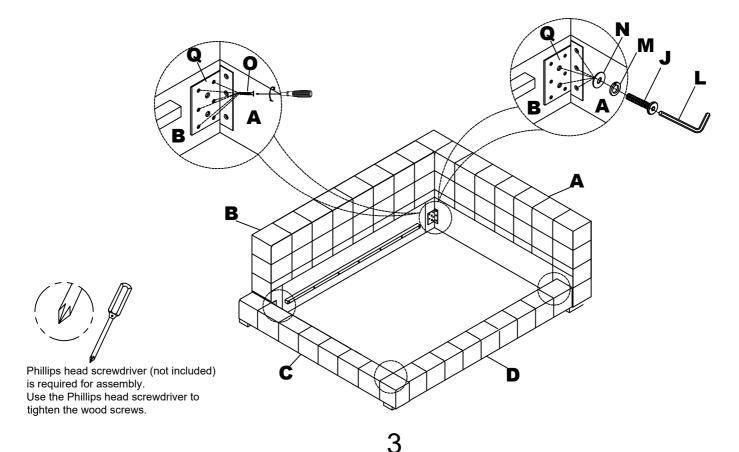

2 Attach Rail Support (F) to Back Panel (B) using Allen Bolt (K), Spring Washer (M), Flat Washer (N) and Allen Key (L).

3 Attach Rail Support (F) to Side Rail (D) using Allen Bolt (K), Spring Washer (M), Flat Washer (N) and Allen Key (L).

4 Attach Metal Connector (Q) to Headboard (A), Back Panel (B), Footboard (C) & Side Rail (D) using Allen Bolt (J), Spring Washer (M), Flat Washer (N), Screw (O), and Allen Key (L).

5 Attach L Shape Metal Connector (P) to Headboard (A) and Back Panel (B) using Allen Bolt (J), Spring Washer (M), Flat Washer (N) and Allen Key (L).