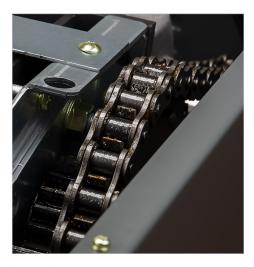

us oil across the cutting cylinders

- Automatic jam protection eliminates frustration
- LED keypad with easy-to-use controls for simple operation
- Rubber shock mounts suspend the cutting head and reduce vibration
- Self-cleaning mode ensures optimal performance
- Automatic On/Off and Bin-Full Auto Off



NSA Approved for the destruction

of documents and CD media.

LED keypad with easy-to-use controls for simple operation.







NSA Approved



Driven Motor



EvenFlow Lubricator



Jam Protection



Precision Engineered





The PowerTEC® 727 Combination Shredder is precision engineered for high security shredding of top-secret documents and CD media.



The continuous duty motor won't overheat under frequent use.



Heavy-duty cutting cylinders are designed for top-secret shredding.



Powerful chain-driven motor provides slipfree performance.

## Dahle PowerTEC® 727 CS

| Security Level | NSA Approved | <b>Capacity</b> #20 / #16 | Shred Size<br>paper I CDs | Waste Volume<br>paper I CDs | Feed Width<br>paper I CDs |
|----------------|--------------|---------------------------|---------------------------|-----------------------------|---------------------------|
| P-7   O-5      | Yes          | 11 / 13                   | 1mm x 5mm   2mm x 4mm     | 33 gal.   20 gal.           | 9"   5"                   |

| Speed<br>feet/min | Motor  | Decibel Level | Warranty<br>machine I cylinders | <b>Dimensions</b> (length x width x height) | Weight  | Power Supply |
|-------------------|--------|---------------|---------------------------------|----------------------------------