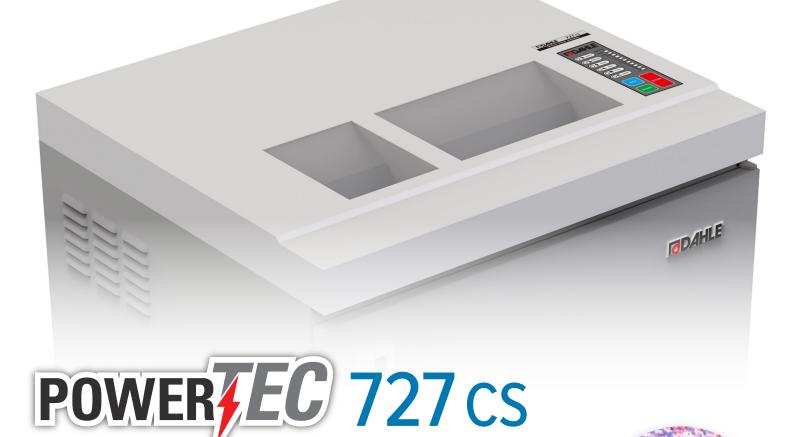

- Automatic jam protection eliminates frustration
- LED keypad with easy-to-use controls for simple operation
- Rubber shock mounts suspend the cutting head and reduce vibration
- Self-cleaning mode ensures optimal performance
- Automatic On/Off and Bin-Full Auto Off

NSA Approved for the destruction

of documents and CD media.

LED keypad with easy-to-use controls for simple operation.

NSA Approved

Driven Motor

EvenFlow Lubricator

Jam Protection

Precision Engineered