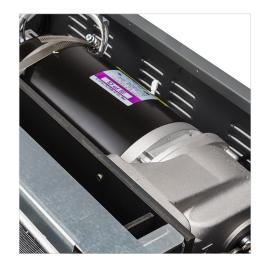

The PowerTEC® 727 Combination Shredder is precision engineered for high security shredding of top-secret documents and CD media.

The continuous duty motor won't overheat under frequent use.

Heavy-duty cutting cylinders are designed for top-secret shredding.