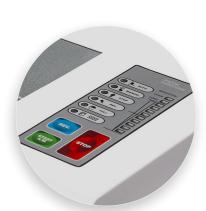

- NSA/CSS 02-01 / NSA/CSS 04-02 Approved for Top-Secret data destruction
- Powerful paper and CD media combination
- Chain driven continuous duty motor for slipfree power
- Automatic EvenFlow Lubricator provides continuous oil across the cutting cylinders

Powerful chain-driven motor provides slipfree performance.