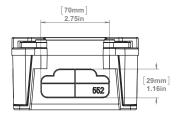

### **APPLICATION / USE**

JBX junction boxes are intended for installation within a rigid non-metallic conduit system (PVC) or for use independently. Designed and approved for use in both indoor and outdoor applications, JBX junction boxes allow for accessibility for installation of wire and cable in continuous lengths and to enclose joints and splices. JBX junction boxes can also be used to enclose electrical equipment in non-hazardous locations.

#### **JBX552** 277002

#### MATERIAL

PVC, Valox, IPEX gasket

#### **STANDARDS**

c(VL)us UL 50/50E, CSA 94.1/94.2, CSA C22.2 No.85, CSA C22.2 No.40

#### BOX VOLUME

41.89 cu.in/686 ml

#### NEMA

Type 1, 2, 3R, 4, 4X, 6, 6P, 12, 13

#### FASTENER TOOL

#2 Phillips screwdriver

### PACKAGING

Carton Quantity: 10 Carton Weight: 11.0 lbs