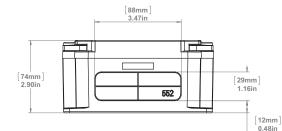

**APPLICATION / USE**

JBX junction boxes are intended for installation within a rigid non-metallic conduit system (PVC) or for use independently. Designed and approved for use in both indoor and outdoor applications, JBX junction boxes allow for accessibility for installation of wire and cable in continuous lengths and to enclose joints and splices. JBX junction boxes can also be used to enclose electrical equipment in non-hazardous locations.

#### **JBX552** 277002

#### MATERIAL

PVC, Valox, IPEX gasket

#### **STANDARDS**

c(VL)us UL 50/50E, CSA 94.1/94.2, CSA C22.2 No.85, CSA C22.2 No.40

#### BOX VOLUME

41.89 cu.in/686 ml

#### NEMA

Type 1, 2, 3R, 4, 4X, 6, 6P, 12, 13

#### FASTENER TOOL

#2 Phillips screwdriver

### PACKAGING

Carton Quantity: 10 Carton Weight: 11.0 lbs