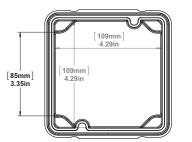

.

#### **APPLICATION / USE**

JBX junction boxes are intended for installation within a rigid non-metallic conduit system (PVC) or for use independently. Designed and approved for use in both indoor and outdoor applications, JBX junction boxes allow for accessibility for installation of wire and cable in continuous lengths and to enclose joints and splices. JBX junction boxes can also be used to enclose electrical equipment in non-hazardous locations.

#### **JBX552** 277002

#### MATERIAL

PVC, Valox, IPEX gasket

#### **STANDARDS**

c(VL)us UL 50/50E, CSA 94.1/94.2, CSA C22.2 No.85, CSA C22.2 No.40

#### BOX VOLUME

41.89 cu.in/686 ml

#### NEMA

Type 1, 2, 3R, 4, 4X, 6, 6P, 12, 13

#### FASTENER TOOL

#2 Phillips screwdriver

### PACKAGING

Carton Quantity: 10 Carton Weight: 11.0 lbs