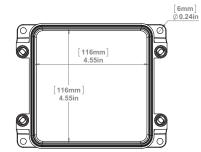

#### **APPLICATION / USE**

JBX junction boxes are intended for installation within a rigid non-metallic conduit system (PVC) or for use independently. Designed and approved for use in both indoor and outdoor applications, JBX junction boxes allow for accessibility for installation of wire and cable in continuous lengths and to enclose joints and splices. JBX junction boxes can also be used to enclose electrical equipment in non-hazardous locations.

#### **JBX552** 277002

#### MATERIAL

PVC, Valox, IPEX gasket

#### **STANDARDS**

c(VL)us UL 50/50E, CSA 94.1/94.2, CSA C22.2 No.85, CSA C22.2 No.40

#### BOX VOLUME

41.89 cu.in/686 ml

#### NEMA

Type 1, 2, 3R, 4, 4X, 6, 6P, 12, 13

#### FASTENER TOOL

#2 Phillips screwdriver

### PACKAGING

Carton Quantity: 10 Carton Weight: 11.0 lbs