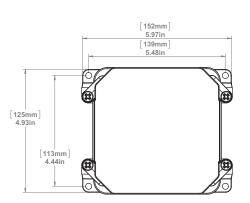

# **APPLICATION / USE**

JBX junction boxes are intended for installation within a rigid non-metallic conduit system (PVC) or for use independently. Designed and approved for use in both indoor and outdoor applications, JBX junction boxes allow for accessibility for installation of wire and cable in continuous lengths and to enclose joints and splices. JBX junction boxes can also be used to enclose electrical equipment in non-hazardous locations.

#### **JBX552** 277002

#### MATERIAL

PVC, Valox, IPEX gasket

#### **STANDARDS**

c(VL)us UL 50/50E, CSA 94.1/94.2, CSA C22.2 No.85, CSA C22.2 No.40

#### BOX VOLUME

41.89 cu.in/686 ml

#### NEMA

Type 1, 2, 3R, 4, 4X, 6, 6P, 12, 13

#### FASTENER TOOL

#2 Phillips screwdriver

### PACKAGING

Carton Quantity: 10 Carton Weight: 11.0 lbs