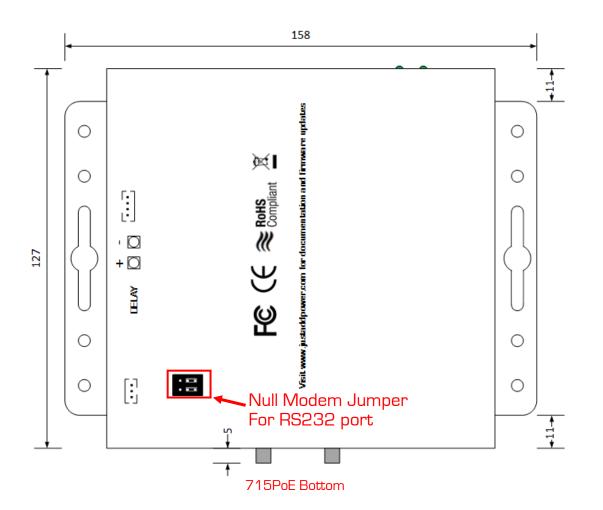

| Compliancy                  | HDCP 1.4 & RoHS/FCC/CE                                                                 |
|-----------------------------|----------------------------------------------------------------------------------------|
| Operating Temp              | 0-60 °C / 32-140 °F                                                                    |
| Supported<br>Resolutions    | Up to 1920x1200<br>(interlaced & progressive)                                          |
| Dimensions & Weight         | 158 x 30 x 127 mm<br>6.2" x 1.2" x 5.0"<br>0.36 kg / 0.8 lb                            |
| Ports                       | Gigabit Ethernet HDMI In HDMI Out 3.5mm stereo out 3.5mm RS232 w/ null modem Micro-USB |
| Bandwidth                   | 180-500 Mbps                                                                           |
| Power Supply (not included) | ~4.7 – 23V<br>5.5mm/2.1mm, Positive tip                                                |
| РоЕ                         | 10 watts maximum                                                                       |