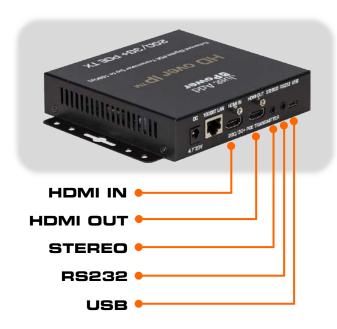

| Compliancy                  | HDCP 1.4 & RoHS/FCC/CE                                                                 |
|-----------------------------|----------------------------------------------------------------------------------------|
| Operating Temp              | 0-60 °C / 32-140 °F                                                                    |
| Supported<br>Resolutions    | Up to 1920x1200<br>(interlaced & progressive)                                          |
| Dimensions & Weight         | 158 x 30 x 127 mm<br>6.2" x 1.2" x 5.0"<br>0.36 kg / 0.8 lb                            |
| Ports                       | Gigabit Ethernet HDMI In HDMI Out 3.5mm stereo out 3.5mm RS232 w/ null modem Micro-USB |
| Bandwidth                   | 180-500 Mbps                                                                           |
| Power Supply (not included) | ~4.7 – 23V<br>5.5mm/2.1mm, Positive tip                                                |
| РоЕ                         | 10 watts maximum                                                                       |