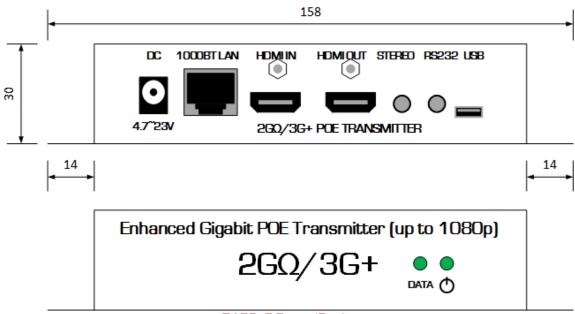

| Compliancy                  | HDCP 1.4 & RoHS/FCC/CE                                                                 |
|-----------------------------|----------------------------------------------------------------------------------------|
| Operating Temp              | 0-60 °C / 32-140 °F                                                                    |
| Supported<br>Resolutions    | Up to 1920x1200<br>(interlaced & progressive)                                          |
| Dimensions & Weight         | 158 x 30 x 127 mm<br>6.2" x 1.2" x 5.0"<br>0.36 kg / 0.8 lb                            |
| Ports                       | Gigabit Ethernet HDMI In HDMI Out 3.5mm stereo out 3.5mm RS232 w/ null modem Micro-USB |
| Bandwidth                   | 180-500 Mbps                                                                           |
| Power Supply (not included) | ~4.7 – 23V<br>5.5mm/2.1mm, Positive tip                                                |
| РоЕ                         | 10 watts maximum                                                                       |