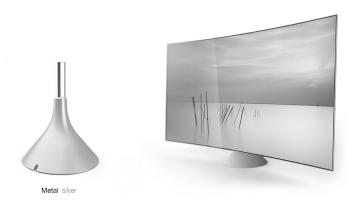

# **VG-SGSM11S GRAVITY STAND**

## **PRODUCT HIGHLIGHTS**

- Gravity Stand
- Swivel Function
- Cable Management
- Compatible with These Samsung TVs: 55Q7F 55Q7C 55Q8C 658Q9F 65Q7F 65Q7C 65Q8C

Experience style, elegance, and extended viewing angles with the Gravity Stand designed with a clutter-free, clean, cable management solution.

## **KEY FEATURES**

**GRAVITY STAND** Stylish and sturdy metal stand

**CABLE MANAGEMENT** Tuck away cable management for a clutter-free look

**SWIVEL FUNCTION** Adjust view angle up to 35°

**MODEL:** VG-SGSM11S **UPC CODE:** 887276221557