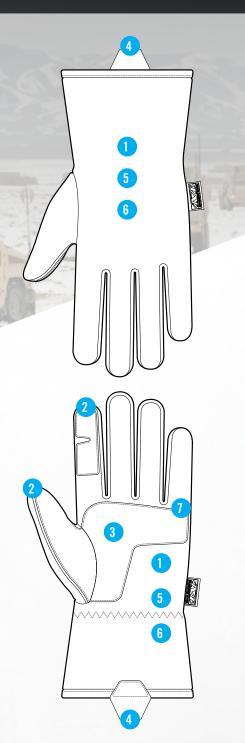

## **FEATURES**

- Softshell Construction: The laminated 4-way stretch nylon woven face fabric provides enhanced durability and protection against inclement w eather. This ensures you stay comfortable and dry, no matter the conditions.
- Touchscreen Capability: Stay connected without compromising warmth. The capacitive touchscreen-capable leatherreinforced index finger and thumb allow you to use your devices seamlessly.
- Enhanced Durability: A leather palm patch offers added durability, ensuring your gloves last through tough tasks and rough conditions.
- Convenient Drying: The built-in leather pull tab with a carabiner loop makes it easy to hang your gloves to dry after use, keeping them in top condition for your next adventure.
- Water-Repellent Coating: The durable water-repellant coating keeps moisture at bay, so your hands stay dry even in wet environments.
- Fleece Lined for Warmth: Enjoy the cozy warmth of fleece lining that traps heat, keeping your hands toasty even when the temperature drops.
- Maximum Dexterity: The pre-curved construction allows for maximum dexterity, providing a natural fit and exceptional grip for all your outdoor activities.