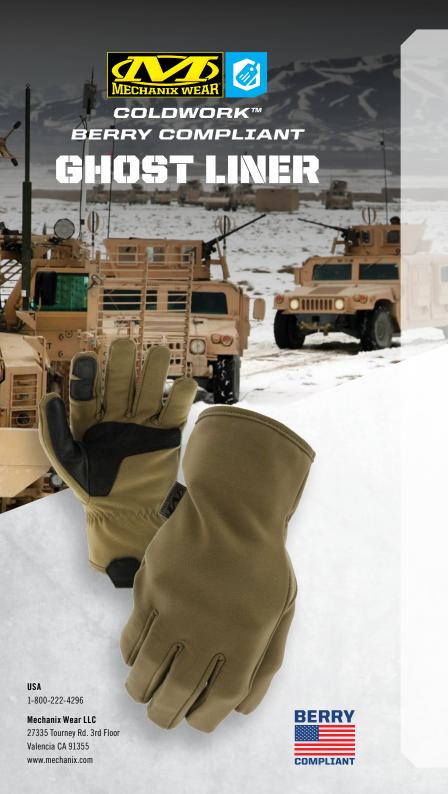

## BERRY COMPLIANT HAND PROTECTION

The ColdWork™ Ghost Liner is engineered for those who operate in the most demanding tactical environments. Designed with precision and resilience, this liner provides unmatched insulation and comfort, ensuring operational effectiveness even in the harshest climates. The advanced materials used in the Ghost Liner offer superior thermal regulation and moisture management, crucial for maintaining peak performance during extended missions. With its streamlined design, it fits seamlessly under uniforms or gear, reducing the risk of bulk or impediment. Equip yourself with the ColdWork™ Ghost Liner and gain a strategic edge in the field.

## **FEATURES**

- Softshell Construction: The laminated 4-way stretch nylon woven face fabric provides enhanced durability and protection against inclement w eather. This ensures you stay comfortable and dry, no matter the conditions.
- Touchscreen Capability: Stay connected without compromising warmth. The capacitive touchscreen-capable leatherreinforced index finger and thumb allow you to use your devices seamlessly.
- Enhanced Durability: A leather palm patch offers added durability, ensuring your gloves last through tough tasks and rough conditions.
- Convenient Drying: The built-in leather pull tab with a carabiner loop makes it easy to hang your gloves to dry after use, keeping them in top condition for your next adventure.
- Water-Repellent Coating: The durable water-repellant coating keeps moisture at bay, so your hands stay dry even in wet environments.
- Fleece Lined for Warmth: Enjoy the cozy warmth of fleece lining that traps heat, keeping your hands toasty even when the temperature drops.
- Maximum Dexterity: The pre-curved construction allows for maximum dexterity, providing a natural fit and exceptional grip for all your outdoor activities.