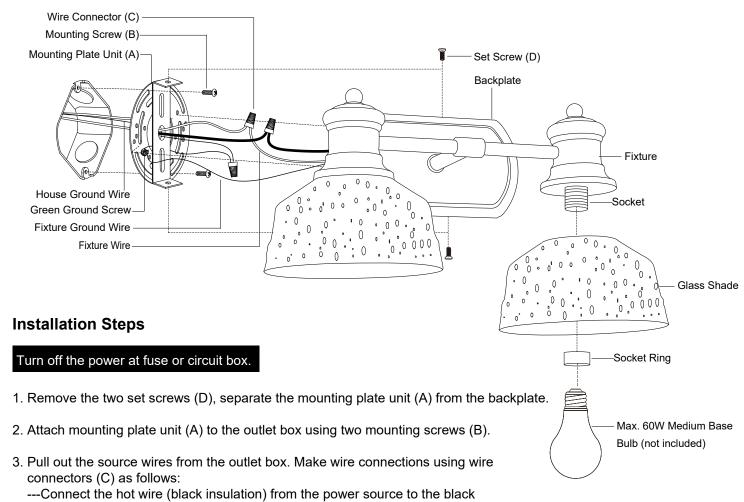

## WARNING: TO AVOID RISK OF ELECTRICAL SHOCK, BE SURE TO SHUT OFF POWER BEFORE INSTALLING OR SERVICING THIS FIXTURE.

NOTES: 1. Before installing, consult local electrical codes for wiring and grounding requirements.

2. Read and save these instructions.

- wire from the fixture.
  ---Connect the neutral wire (white insulation) from the power source to the white wire from the fixture.
- ---Attach the fixture ground wire (green insulation or bare wire) to the mounting plate unit (A) with the green ground screw, or connect to the source ground wire if available.

Carefully put the wires back into the outlet box.

4. Attach the backplate to the mounting plate unit (A) by aligning holes, secure the two set screws (D) from the side hole of the backplate into the side hole of the mounting plate unit (A).

- 5. Attach the glass shades to the sockets carefully, then secure them with the socket rings.
- 6. Install 2 x 60W Max. medium base bulbs (not included). See relamping label at socket area or packaging for maximum wattage allowed.
- 7. This fixture can be mounted with lights pointed up or down (Fig. 1).