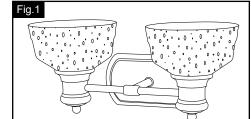

- 5. Attach the glass shades to the sockets carefully, then secure them with the socket rings.
- 6. Install 2 x 60W Max. medium base bulbs (not included). See relamping label at socket area or packaging for maximum wattage allowed.
- 7. This fixture can be mounted with lights pointed up or down (Fig. 1).