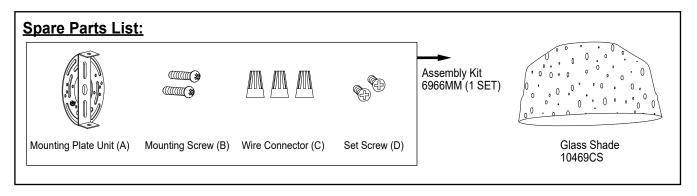

on or bare wire) to the mounting plate unit (A) with the green ground screw, or connect to the source ground wire if available.

Carefully put the wires back into the outlet box.

4. Attach the backplate to the mounting plate unit (A) by aligning holes, secure the two set screws (D) from the side hole of the backplate into the side hole of the mounting plate unit (A).



- 5. Attach the glass shades to the sockets carefully, then secure them with the socket rings.
- 6. Install 2 x 60W Max. medium base bulbs (not included). See relamping label at socket area or packaging for maximum wattage allowed.
- 7. This fixture can be mounted with lights pointed up or down (Fig. 1).

Turn on the power at fuse or circuit box.



## The following parts are available for re-order if damaged or missing.





## 1 Year Warranty

Vaxcel warrants all of our products against defects in workmanship and finishes for one year following the date of shipment.

Exclusions: This warranty does not include the failure of products from extreme acts of nature; environmental conditions not suited for the products intended use; operation in temperatures outside of the range specified in the instruction manual; usage with improper power supply, power surges or dips. For coastal locations, some corrosion is considered normal for the environment.

Vaxcel reserves the right to repair, replace or issue a credit for any properly installed product, provided it is returned per RMA instruction. This warranty is limited to the cost of the product only and does not extend to transportation, installation or replacemen