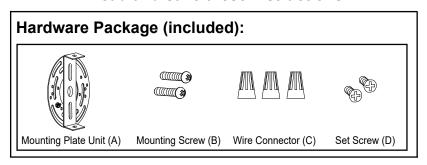

## ASSEMBLY AND INSTALLATION INSTRUCTIONS

W0503

## WARNING: TO AVOID RISK OF ELECTRICAL SHOCK, BE SURE TO SHUT OFF POWER BEFORE INSTALLING OR SERVICING THIS FIXTURE.

NOTES: 1. Before installing, consult local electrical codes for wiring and grounding requirements.

2. Read and save these instructions.





- wire from the fixture.
  ---Connect the neutral wire (white insulation) from the power source to the white wire from the fixture.
- ---Attach the fixture ground wire (green insulation or bare wire) to the mounting plate unit (A) with the green ground screw, or connect to the source ground wire if available.

Carefully put the wires back into the outlet box.

4. Attach the backplate to the mounting plate unit (A) by aligning holes, secure the two set screws (D) from the side hole of the backplate into the side hole of the mounting plate unit (A).



- 5. Attach the glass shades to the sockets carefully, then secure them with the socket rings.
- 6. Install 2 x 60W Max. medium base bulbs (not included). See relamping label at socket area or packaging for maximum wattage allowed.
- 7. Th