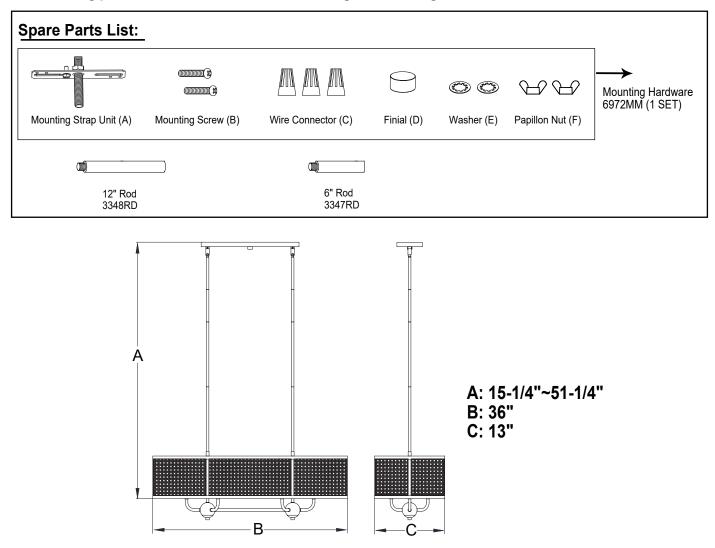

## Turn on the power at fuse or circuit box.

The following parts are available for re-order if damaged or missing.