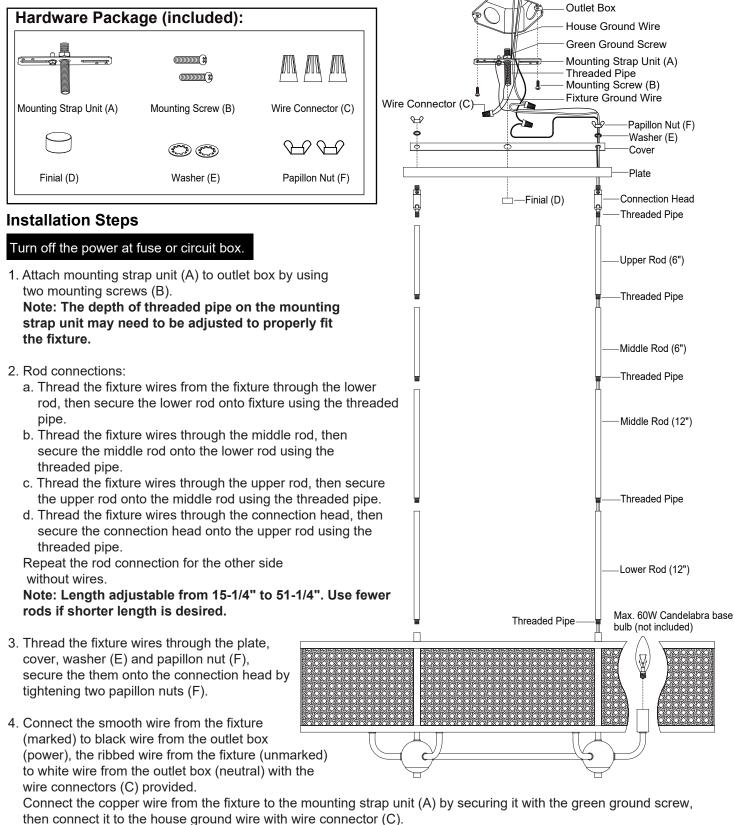

## ASSEMBLY AND INSTALLATION INSTRUCTIONS

## WARNING: TO AVOID RISK OF ELECTRICAL SHOCK, BE SURE TO SHUT OFF POWER BEFORE INSTALLING OR SERVICING THIS FIXTURE.

Carefully put all the wires into outlet box.

H0308

- 5. Attach the plate to the mounting strap unit (A) by inserting the threaded pipe, then secure it with the finial (D).
- 6. Install 6 x 60W Max. candelabra base bulbs (not included). See relamping label at socket area or packaging for maximum wattage allowed.

## Turn on the power at fuse or circuit box.

The following parts are available for re-order if damaged or missing.