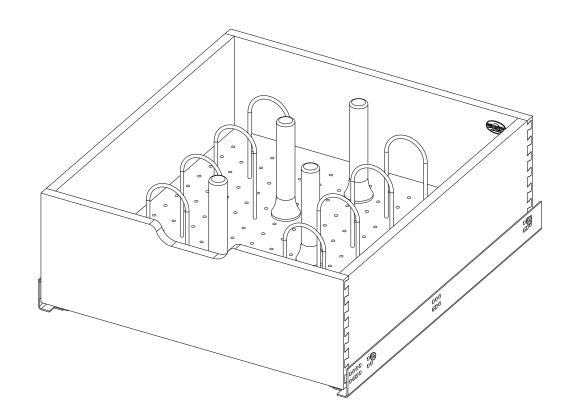

## NOTE: THIS DRAWER IS MADE FOR PILASTER SYSTEM AND THE CABINET DIMENSIONS BELOW ARE FOR THE DRAWER AND PILASTERS.

| PART DIMENSIONS |       |     |  |  |  |  |
|-----------------|-------|-----|--|--|--|--|
|                 | MIN   | МАХ |  |  |  |  |
|                 | 20.17 |     |  |  |  |  |
|                 | 21.65 |     |  |  |  |  |
| T               | 7.63  |     |  |  |  |  |
| INTER CAPACITY  |       |     |  |  |  |  |
| INER UOM        |       |     |  |  |  |  |

## CUSTOMER DRAWING