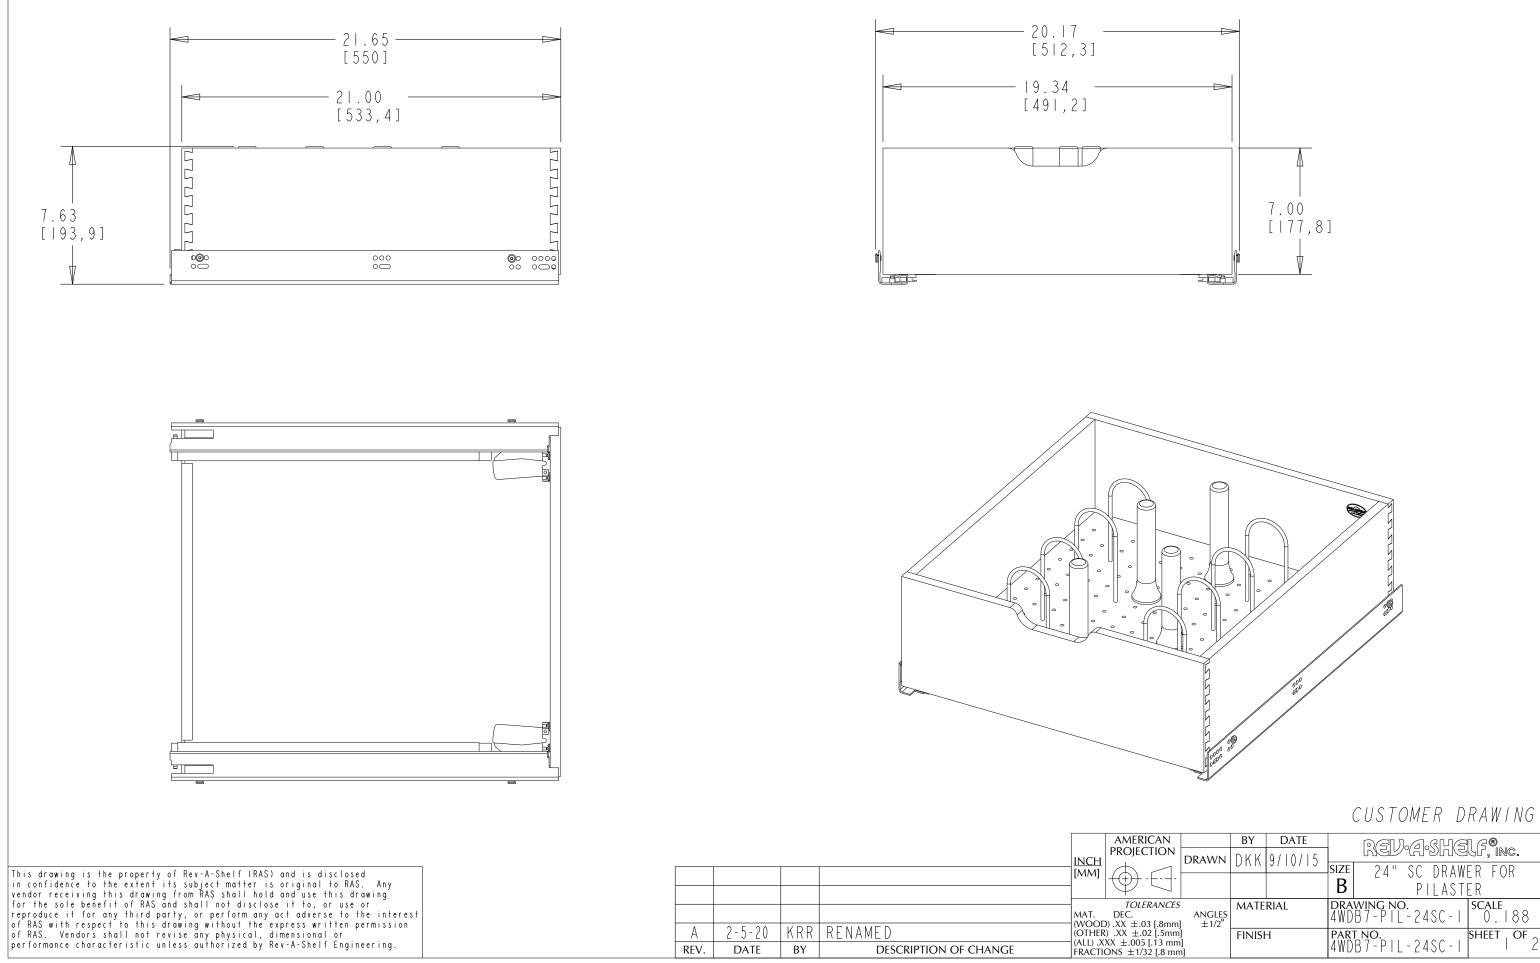

## NOTE: THIS DRAWER IS MADE FOR PILASTER SYSTEM AND THE CABINET DIMENSIONS BELOW ARE FOR THE DRAWER AND PILASTERS.

| PART DIMENSIONS |       |     |  |  |  |  |
|-----------------|-------|-----|--|--|--|--|
|                 | MIN   | МАХ |  |  |  |  |
|                 | 20.17 |     |  |  |  |  |
|                 | 21.65 |     |  |  |  |  |
| T               | 7.63  |     |  |  |  |  |
| INTER CAPACITY  |       |     |  |  |  |  |
| INER UOM        |       |     |  |  |  |  |

## CUSTOMER DRAWING