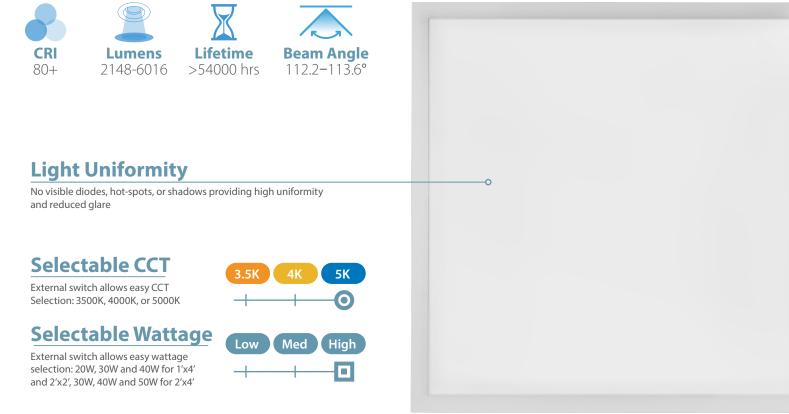

# TGLS3 Selectable LED Backlit Troffer

The TGLS3 is a contractor grade Troffer that will exceed quality and performance for most commercial spaces. The TGLS3 LED Troffer features a pre-mounted driver and a maintenance-free, fully sealed chamber with seamless aluminum frame to keep bugs and dust out. The fixture utilizes a precision-engineered, textured diffuser to deliver maximum lumen output and optimal uniformity without revealing hot spots or shadowing. Provided with CCT and lumen output selectable options with the choice of 3500K, 4000K, or 5000K CCTs and low, medium, and high lumen output. It is also DLC 5.1Standard certified, ensuring top of the line quality and performance. The TGLS3 is the perfect lighting solution for offices, hospitals, and other commercial spaces.