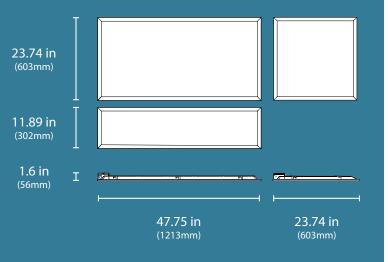

|                   |               |
|---------------------------------------------|---------|-------------------|---------------------|-------------------|---------------|
| Series                                      | Version | Size              | Voltage             | Controls          | EM (Optional) |
| TGLS                                        | 3       | <b>14</b> (1 × 4) | <b>U</b> (120-277V) | Blank (None)      | Blank (None)  |
|                                             |         | <b>22</b> (2 × 2) |                     | N1 (NLC Controls) | E1 (EMB045)   |
|                                             |         | <b>24</b> (2 × 4) |                     |                   | E2 (EMB080)   |

See spec-sheet for additional ordering information.

### Dimensions



# **Integral Grid Tie Clips**

Attached grid clip with wire-tie holes provided for seismic requirements

## **Safe Handling**

Smooth formed sides for safe handling

## **Larger Junction Box**

Increased junction box size with seven knockouts for easier wiring





### Warehouse Locations

Albuquerque, NM · Buford, GA · Roseville, CA

2200 Midtown Place NE Albuquerque, NM 87107 USA · nicorlighting.com T. 800-821-6283 F. 800-892-8393

©2024 NICOR® • ALL RIGHTS RESERVED