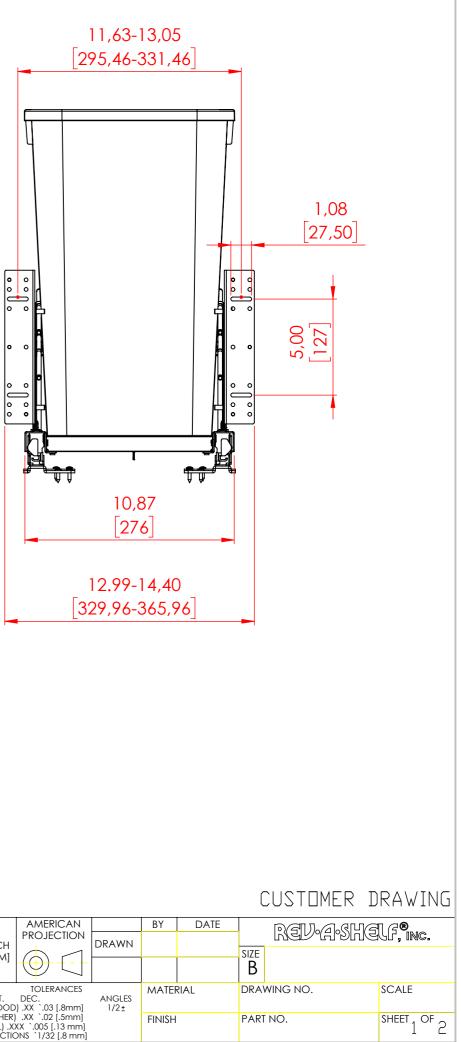

FINISH

PART NO.

| PART DI             | MENSIONS      |       |
|---------------------|---------------|-------|
|                     | MIN           | MAX   |
| WIDTH               | 12.99         | 14,40 |
| DEPTH               | 22,09         |       |
| HEIGHT              | 18,94         |       |
| WEIGHT              |               |       |
| DIAMETER            |               |       |
| RADIUS              |               |       |
| CONTAINTER CAPACITY | (2) 27 QT     |       |
| CONTAINER UOM       | POLYPROPYLENE |       |

## CUSTOMER DRAWING

| WIDTH  | -      |
|--------|--------|
| DEPTH  | 22,125 |
| HEIGHT | -      |

PRODUCT MAX WEIGHT RATING