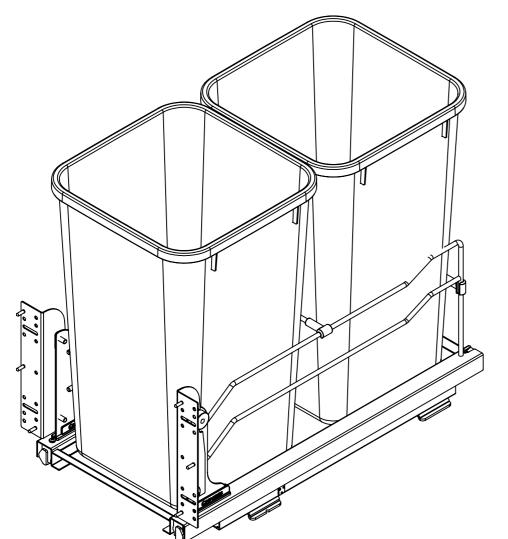

FINISH

PART NO.

| PART DI             | MENSIONS      |       |
|---------------------|---------------|-------|
|                     | MIN           | MAX   |
| WIDTH               | 12.99         | 14,40 |
| DEPTH               | 22,09         |       |
| HEIGHT              | 18,94         |       |
| WEIGHT              |               |       |
| DIAMETER            |               |       |
| RADIUS              |               |       |
| CONTAINTER CAPACITY | (2) 27 QT     |       |
| CONTAINER UOM       | POLYPROPYLENE |       |

| CONTAINER UOM  | POLYPRC    | PYLENE          | 90LBS   |            |
|----------------|------------|-----------------|---------|------------|
|                |            |                 |         |            |
|                | S          | LIDE SPECIFICAT | IONS    |            |
| SLIDE TYPE     | UNDERMOUNT | SLIDE EXTENSIO  | IN FULL | MAX WEIGHT |
| SLIDE CLOSING  | SOFT/SELF  | SLIDE LENGTH    | 560MM   | RATING     |
| SLIDE MOUNTING | BOTTOM     | SLIDE FINISH    | ZINC    | 90LBS      |