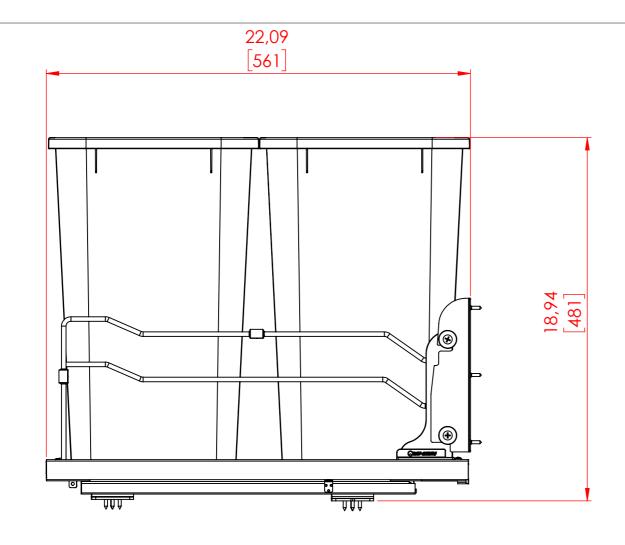

FINISH

PART NO.

| PART DI             | MENSIONS      |       |
|---------------------|---------------|-------|
|                     | MIN           | MAX   |
| WIDTH               | 12.99         | 14,40 |
| DEPTH               | 22,09         |       |
| HEIGHT              | 18,94         |       |
| WEIGHT              |               |       |
| DIAMETER            |               |       |
| RADIUS              |               |       |
| CONTAINTER CAPACITY | (2) 27 QT     |       |
| CONTAINER UOM       | POLYPROPYLENE |       |

| CONTAINER UOM  | POLYPRC    | PYLENE          | 90LBS   |            |
|----------------|------------|-----------------|---------|------------|
|                |            |                 |         |            |
|                | S          | LIDE SPECIFICAT | IONS    |            |
| SLIDE TYPE     | UNDERMOUNT | SLIDE EXTENSIO  | IN FULL | MAX WEIGHT |
| SLIDE CLOSING  | SOFT/SELF  | SLIDE LENGTH    | 560MM   | RATING     |
| SLIDE MOUNTING | BOTTOM     | SLIDE FINISH    | ZINC    | 90LBS      |