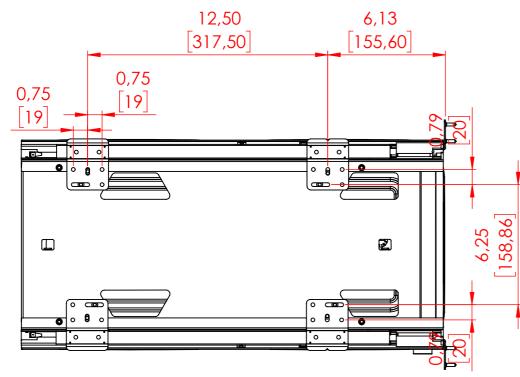

| CONTAINER UOM  | POLYPRC    | PYLENE          | 90LBS   |            |
|----------------|------------|-----------------|---------|------------|
|                |            |                 |         |            |
|                | S          | LIDE SPECIFICAT | IONS    |            |
| SLIDE TYPE     | UNDERMOUNT | SLIDE EXTENSIO  | IN FULL | MAX WEIGHT |
| SLIDE CLOSING  | SOFT/SELF  | SLIDE LENGTH    | 560MM   | RATING     |
| SLIDE MOUNTING | BOTTOM     | SLIDE FINISH    | ZINC    | 90LBS      |