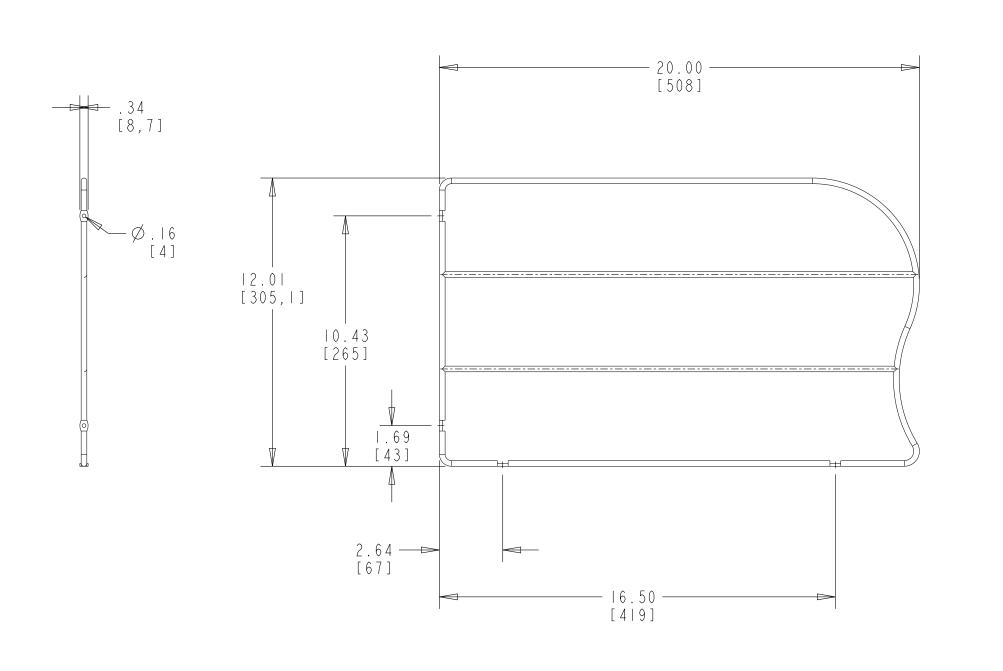

|      |      |    |                       | INCH                                                                         | AMERICAN<br>PROJECTION             | DRAWN           | <b>BY</b><br>KRR | DATE     2 -   6 - 20 |      | REV-A-SHELF.            |     |                    |  |
|------|------|----|-----------------------|------------------------------------------------------------------------------|------------------------------------|-----------------|------------------|-----------------------|------|-------------------------|-----|--------------------|--|
|      |      |    |                       | [MM]                                                                         |                                    |                 |                  |                       | SIZE | 12" WIRE T              | RAY | DIVIDER            |  |
|      |      |    |                       | MAT.<br>(WOOE                                                                | TOLERANCES DEC. D) .XX ±.03 [.8mm] | ANGLES<br>±1/2° | MATE             |                       |      | wing no.<br>LD-597-120f | } - | <b>SCALE</b> 0.250 |  |
| REV. | DATE | BY | DESCRIPTION OF CHANCE | (OTHER) .XX ±.02 [.5mm<br>(ALL) .XXX ±.005 [.13 mm<br>FRACTIONS ±1/32 [.8 mm |                                    | ]<br>i]         | FINISH F         |                       | PAR  | t no.<br>LD-597-12CF    | } - | SHEET OF           |  |