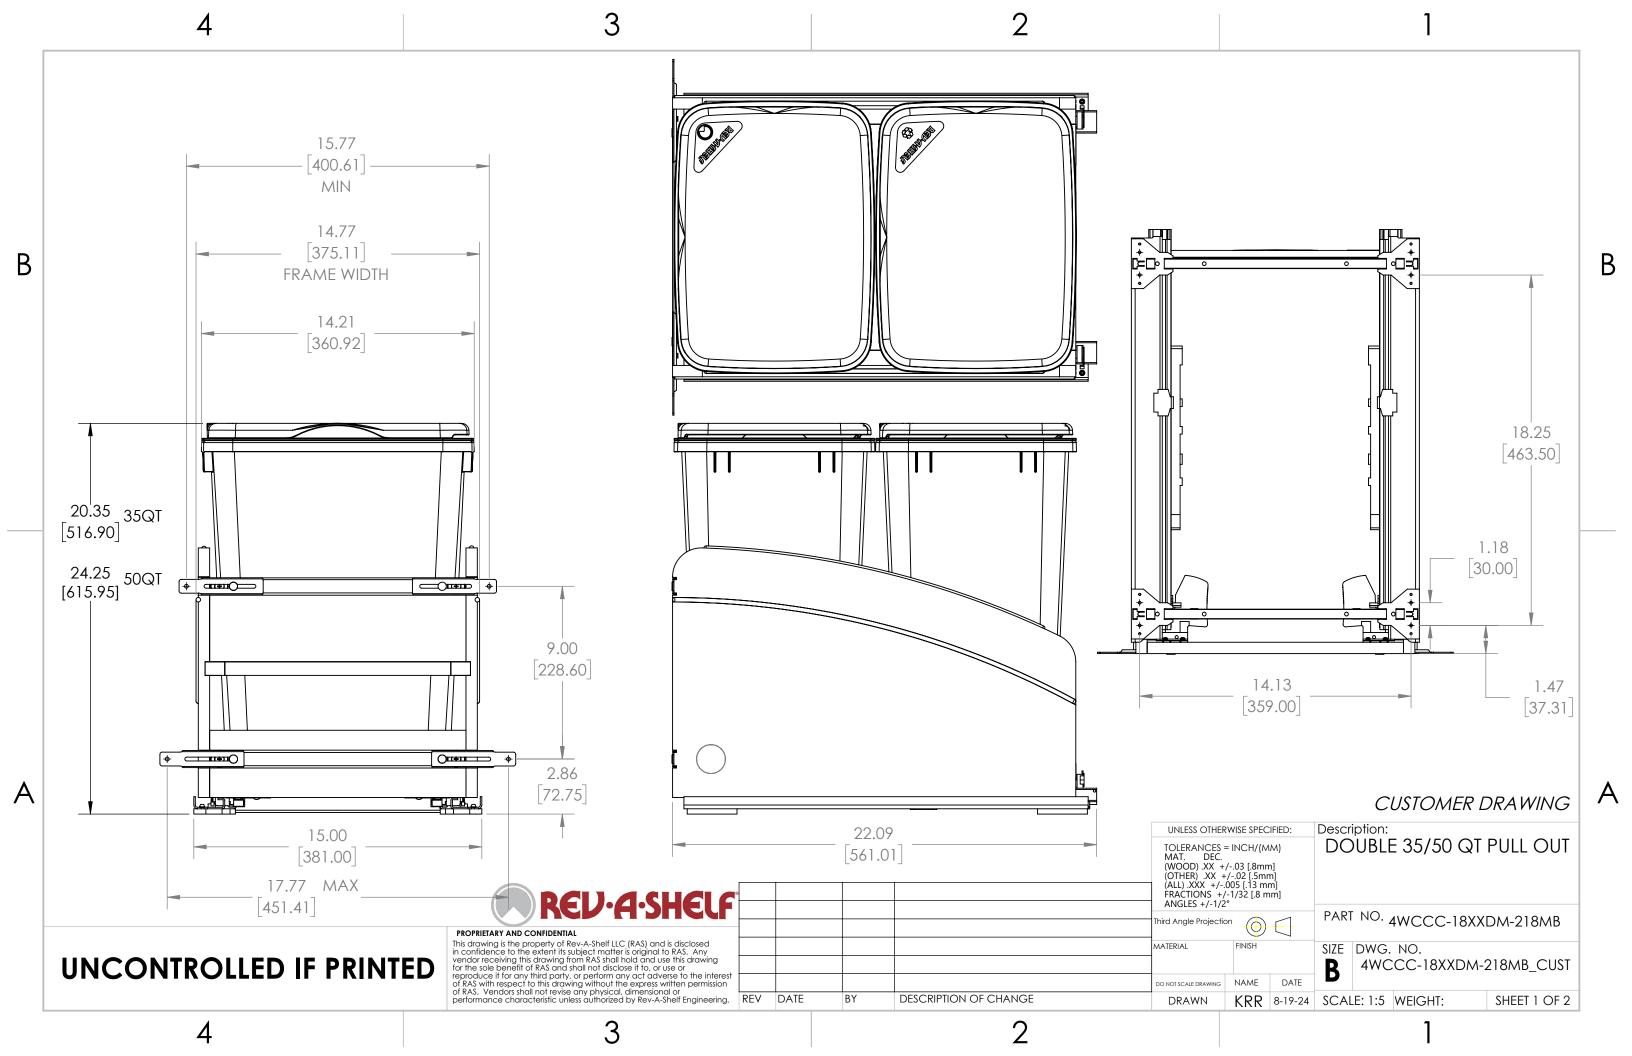

| MIN CABINET OPENING |             |                      |             |                    |  |  |
|---------------------|-------------|----------------------|-------------|--------------------|--|--|
|                     | FACE FRAME  | FACE FRAME FRAMELESS |             | INSET<br>FRAMELESS |  |  |
| WIDTH               | 15.00 [381] | 15.00 [381]          | 15.00 [381] | 15.00 [381]        |  |  |
| DEPTH               | 22.25 [565] | 22.25 [565]          | 23.00 [584] | 23.00 [584]        |  |  |
| HEIGHT 35QT         | 20.88 [530] | 20.88 [530]          | 20.88 [530] | 20.88 [530]        |  |  |
| HEIGHT 50QT         | 24.75 [629] | 24.75 [629]          | 24.75 [629] | 24.75 [629]        |  |  |

2

| SLIDE SPECIFICATIONS |            |                  |                      |            |  |  |  |
|----------------------|------------|------------------|----------------------|------------|--|--|--|
| SLIDE MANUFACTURER   | BLUM       |                  |                      |            |  |  |  |
| SLIDE PART NO.       | 769R5337SD | RELEASE PART NO. | T51.7601             |            |  |  |  |
| SLIDE TYPE           | MOVENTO    | SLIDE EXTENSION  | 3/4" OVER EXTENSION  | MAX WEIGHT |  |  |  |
| SLIDE CLOSING        | SOFT       | SLIDE LENGTH     | TH 21.50 [546] RATIN |            |  |  |  |
| SLIDE MOUNTING       | BOTTOM     | SLIDE FINISH     | ZINC                 | 135 LB     |  |  |  |

3

В

А

4

| PART DIMENSIONS |             |  |  |  |
|-----------------|-------------|--|--|--|
| WIDTH           | 15.00 [381] |  |  |  |
| DEPTH           | 22.09 [561] |  |  |  |
| HEIGHT 35QT     | 20.34 [517] |  |  |  |
| HEIGHT 50QT     | 24.25 [616] |  |  |  |
|                 |             |  |  |  |