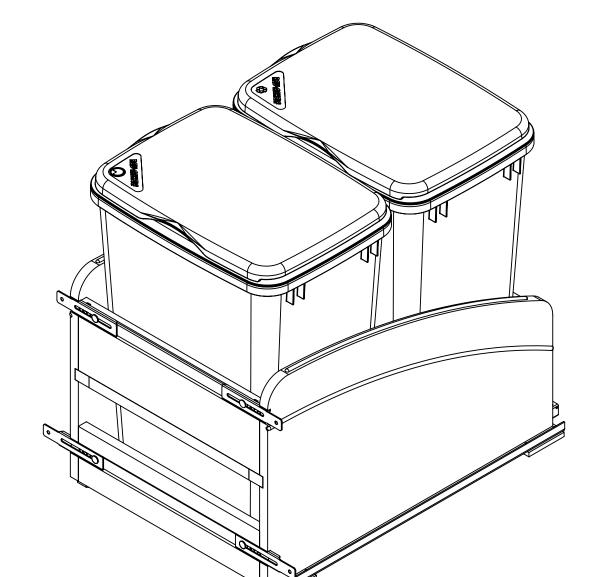

3

В

А

4

| PART DIMENSIONS |             |  |  |  |
|-----------------|-------------|--|--|--|
| WIDTH           | 15.00 [381] |  |  |  |
| DEPTH           | 22.09 [561] |  |  |  |
| HEIGHT 35QT     | 20.34 [517] |  |  |  |
| HEIGHT 50QT     | 24.25 [616] |  |  |  |
|                 |             |  |  |  |