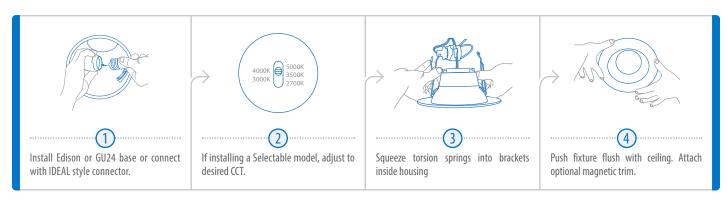

### **INSTALL IN 4 EASY STEPS**

For new construction use NICOR's patented canless frame. 4": DLR4-5-FRAME | 5/6": DLR56-5-FRAME