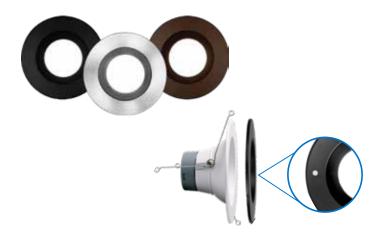

### UPGRADED ATTACHMENT TECHNOLOGY

For maximum adjustability choose between five different CCTs to best suit your space.

New magnetic trim attachment simplifies installation. Available in Black, Nickel, and Oil-Rubbed Bronze in both smooth and baffle.