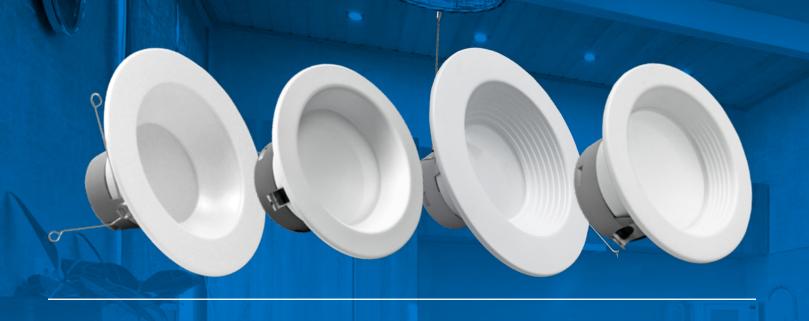

# INTRODUCING THE NEWEST LED DOWNLIGHT SYSTEM

The newest generation of DLR downlights now meets Title housings or the patented NICOR new construction frame. the DLRv6 series offers smooth and baffle magnetic trims.

Also easily installed as a retrofit into most existing 4", 5" or 6" 20 efficiency standards and are available in both Single and housings. Available in single 3000K CCT or with the versatility of Selectable CCT. The DLRv6 offers both a 4" and 5"/6" recessed a Selectable model allowing the choice of 2700K, 3000K, 3500K, LED downlight that is ideal for new construction using standard 4000K, or 5000K CCT. For improved aesthetics and installation,

### REDUCED GLARE

Increased trim depth provides lower glare and a quieter operation.

### STEEL TRIM

Powder coated steel trim, available in both smooth and baffle, routes heat away from electrical components.