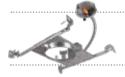

## **IDEAL LUMINAIRE CONNECTOR**

Makes for quick and easy installation.

### **ULTRA LOW PROFILE**

Designed for patented DLR frame use and for use in shallow housings.

### **EDISON BASE SOCKET STRING**

Ships with Edison base socket string for retrofit installation.

EFFICACY X LIFETIME Lumens/Watt 54,000 Hours

\*See spec sheet for 4" and high output performance data