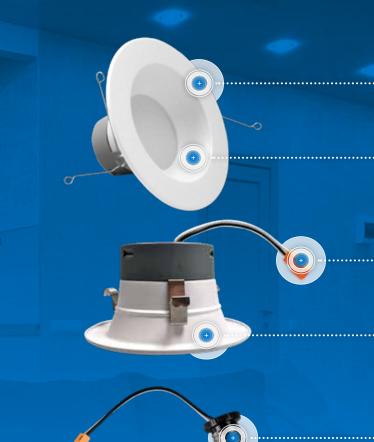

# INTRODUCING THE NEWEST LED DOWNLIGHT SYSTEM

The newest generation of DLR downlights now meets Title housings or the patented NICOR new construction frame. the DLRv6 series offers smooth and baffle magnetic trims.

Also easily installed as a retrofit into most existing 4", 5" or 6" 20 efficiency standards and are available in both Single and housings. Available in single 3000K CCT or with the versatility of Selectable CCT. The DLRv6 offers both a 4" and 5"/6" recessed a Selectable model allowing the choice of 2700K, 3000K, 3500K, LED downlight that is ideal for new construction using standard 4000K, or 5000K CCT. For improved aesthetics and installation,

### UPGRADED ATTACHMENT TECHNOLOGY

For maximum adjustability choose between five different CCTs to best suit your space.

New magnetic trim attachment simplifies installation. Available in Black, Nickel, and Oil-Rubbed Bronze in both smooth and baffle.

### STEEL TRIM

Powder coated steel trim, available in both smooth and baffle, routes heat away from electrical components.

## **IDEAL LUMINAIRE CONNECTOR**

Makes for quick and easy installation.

### **ULTRA LOW PROFILE**

Designed for patented DLR frame use and for use in shallow housings.

### **EDISON BASE SOCKET STRING**

Ships with Edison base socket string for retrofit installation.

EFFICACY X LIFETIME Lumens/Watt 54,000 Hours

\*See spec sheet for 4" and high output performance data