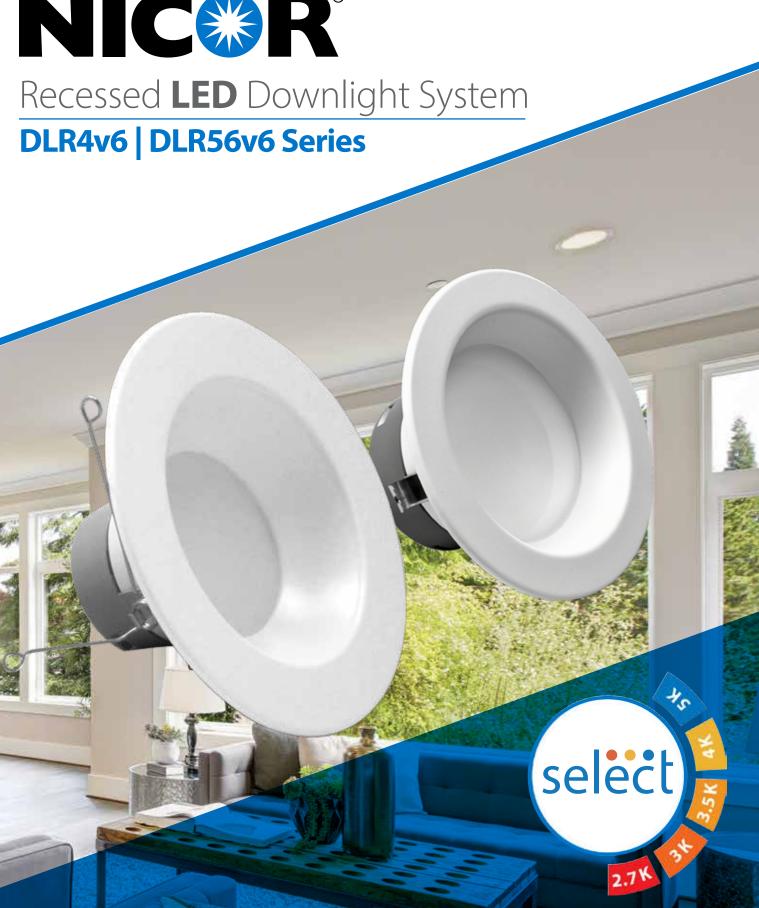

# INTRODUCING THE NEWEST LED DOWNLIGHT SYSTEM

The newest generation of DLR downlights now meets Title housings or the patented NICOR new construction frame. the DLRv6 series offers smooth and baffle magnetic trims.

Also easily installed as a retrofit into most existing 4", 5" or 6" 20 efficiency standards and are available in both Single and housings. Available in single 3000K CCT or with the versatility of Selectable CCT. The DLRv6 offers both a 4" and 5"/6" recessed a Selectable model allowing the choice of 2700K, 3000K, 3500K, LED downlight that is ideal for new construction using standard 4000K, or 5000K CCT. For improved aesthetics and installation,

### AVAILABLE IN SINGLE OR SELECT CCT