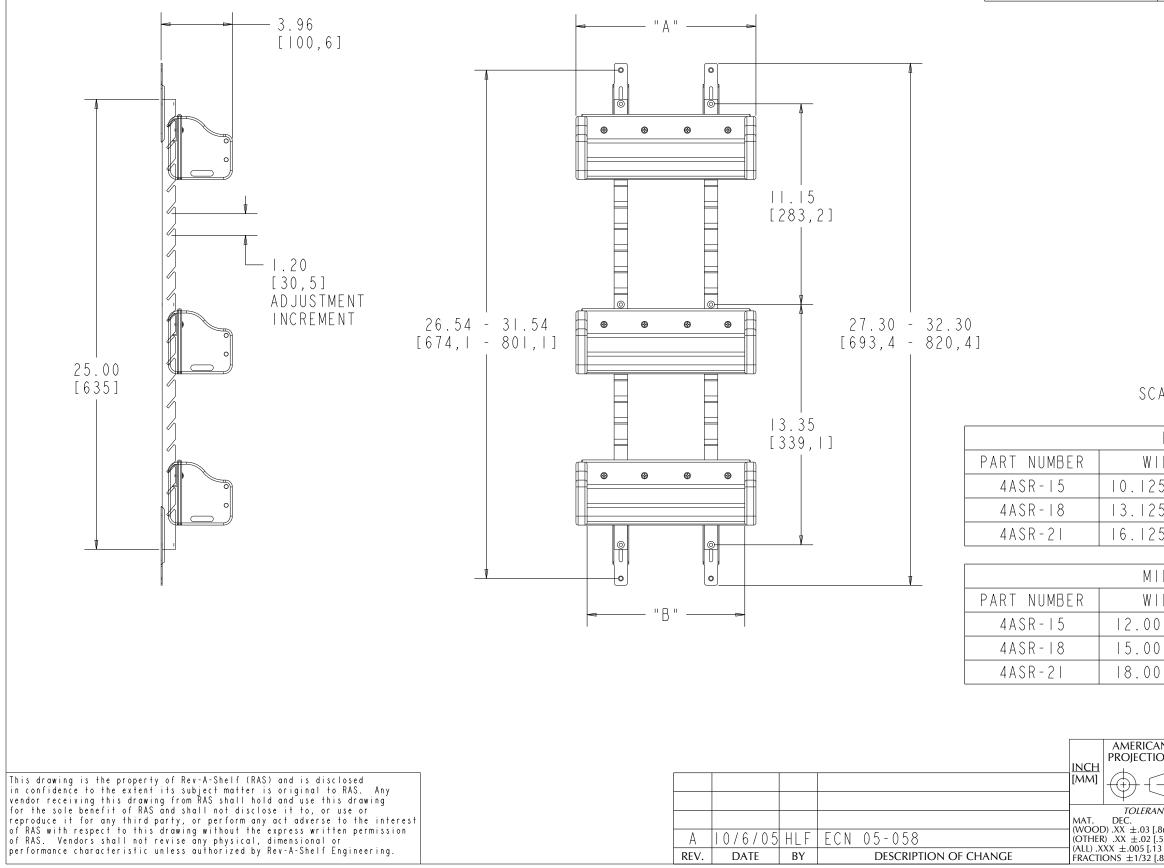

| PART NUM    | B E R |
|-------------|-------|
| 4 A S R - I | 5     |
| 4 A S R - I | 8     |
| 4 A S R - 2 |       |

| DIMENSION A    | DIMENSION B  |
|----------------|--------------|
| 10.125 [257,2] | 8.75 [222,3] |
| 3. 25 [333,4]  | .75 [298,5]  |
| 6. 25 [409,6]  | 4.75 [374,7] |

SCALE I:8

| PART DIMENSIONS |            |             |  |  |  |
|-----------------|------------|-------------|--|--|--|
| IDTH DEPTH      |            | HEIGHT      |  |  |  |
| 5 [257]         | 3.96 [ 0 ] | 25.00 [635] |  |  |  |
| 5 [333]         | 3.96 [ 0 ] | 25.00 [635] |  |  |  |
| 5 [4 0]         | 3.96 [ 0 ] | 25.00 [635] |  |  |  |
|                 |            |             |  |  |  |

| IN CABINET OPENING |            |             |  |  |  |
|--------------------|------------|-------------|--|--|--|
| IDTH               | DEPTH      | HEIGHT      |  |  |  |
| 0 [305]            | 4.00 [ 02] | 25.50 [648] |  |  |  |
| 0 [38 ]            | 4.00 [ 02] | 25.50 [648] |  |  |  |
| 0 [457]            | 4.00 [ 02] | 25.50 [648] |  |  |  |

CUSTOMER DRAWING

| AN                                                 |         | BY     | DATE   |                   | DAN JARMA                    | П <b>С®</b> ,    |
|----------------------------------------------------|---------|--------|--------|-------------------|------------------------------|------------------|
| ON [                                               | DRAWN   | PFC    | 1/3/08 | REV-A-SHELF, inc. |                              | ISIT, INC.       |
| $\neg$                                             | 5.0.000 | 110    | 170700 | SIZE              | 4ASR-XX ADJ                  | IUSTABLE         |
| $\exists$                                          |         |        |        | В                 |                              | ERACK            |
| ANGLES<br>.8mm] ±1/2°<br>.5mm]<br>3 mm]<br>[.8 mm] |         | MATE   | RIAL   |                   | wing no.<br>SR - XX_CUSTOMER | SCALE<br>3 ·   6 |
|                                                    |         | FINISH |        |                   |                              | SHEET OF         |
|                                                    |         | FINIS  | 7      |                   | 4 Å S R - X X                |                  |
|                                                    |         |        |        |                   |                              |                  |