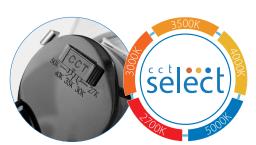

#### **CCT Selectable**

Choose a low color temperature for warm light, high for cool, or customize in between.

| Ordering Information |         |         |                                   |         | Example: DQR4MA2120S9WH |
|----------------------|---------|---------|-----------------------------------|---------|-------------------------|
| Series               | Version | Voltage | CCTs                              | CRI     | Trim                    |
| DQR4MA               | 2       | 120     | <b>S</b> (Select: 27/30/35/40/50K | 9 (90+) | WH (White)              |