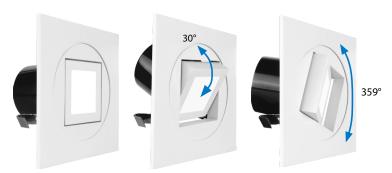

# **DQR4MA-Select**

4" Multi-Adjustable Recessed LED Downlight

The DQR4MA multi-adjustable series is a modern, square architectural solution for both new construction and retrofit lighting of residential, commercial, and retail spaces. This multi-adjustable downlight can be fully rotated (359°) and pivoted (±30°) making it a very flexible option for wall wash and sloped ceilings. For precise aiming, the DQR4MA is easily adjusted from below the ceiling. Selectable CCT via a switch on the driver, exceptional color rendering of greater than 90 CRI, and high efficacy make this luminaire an ideal choice for homes, showrooms, conference rooms, corridors and other commercial spaces.

#### **Directional Lighting**

Precision lighting with 30° tilt and 359° rotation