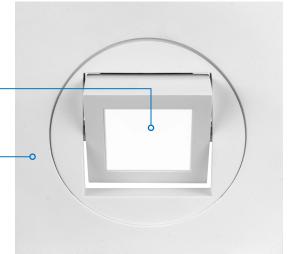

th new construction and retrofit lighting of residential, commercial, and retail spaces. This multi-adjustable downlight can be fully rotated (359°) and pivoted (±30°) making it a very flexible option for wall wash and sloped ceilings. For precise aiming, the DQR4MA is easily adjusted from below the ceiling. Selectable CCT via a switch on the driver, exceptional color rendering of greater than 90 CRI, and high efficacy make this luminaire an ideal choice for homes, showrooms, conference rooms, corridors and other commercial spaces.

#### **Dimensions**



# **FEATURES**



#### **Directional Lighting**

Precision lighting with 30° tilt and 359° rotation

### **Dimmable**

Dimming down to 10% with most dimmers.

#### **Durable Construction**

Diecast construction ensures lasting strength.



## **Easy Installation**

Quickly install to any recessed housing with the quick-connect plug

### **Tension Clip Mounting**

Installs directly into 4" recessed housings. Holds firmly in place with 3 reinforced clips



#### **CCT Selectable**

Choose a low color temperature for warm light, high for cool, or customize in between.



| Ordering Information |         |         |                                   |         | Example: DQR4MA2120S9WH |
|----------------------|---------|---------|-----------------------------------|---------|-------------------------|
| Series               | Version | Voltage | CCTs                              | CRI     | Trim                    |
| DQR4MA               | 2       | 120     | <b>S</b> (Select: 27/30/35/40/50K | 9 (90+) | WH (White)