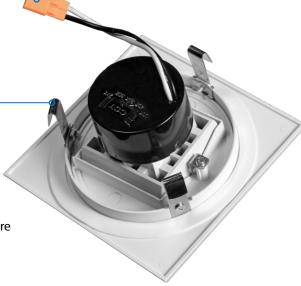

## **Easy Installation**

Quickly install to any recessed housing with the quick-connect plug

### **Tension Clip Mounting**

Installs directly into 4" recessed housings. Holds firmly in place with 3 reinforced clips