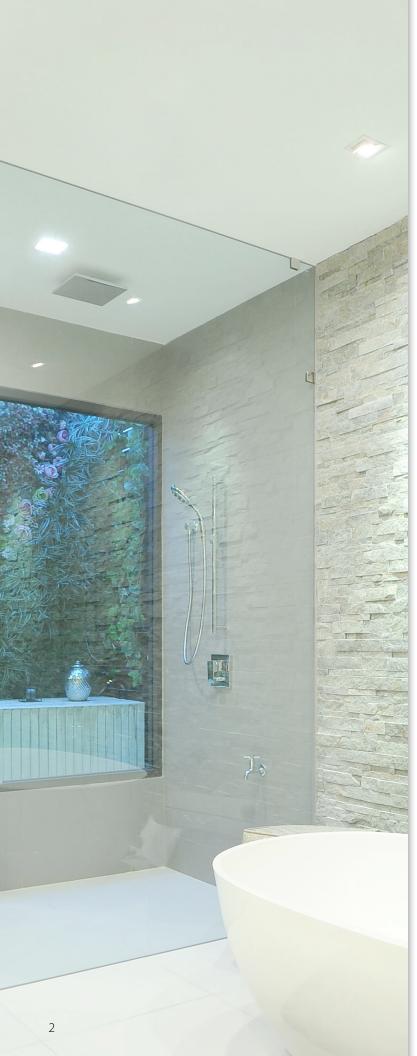

# **DQR4MA-Select**

4" Multi-Adjustable Recessed LED Downlight





# **DQR4MA-Select**

4" Multi-Adjustable Recessed LED Downlight

The DQR4MA multi-adjustable series is a modern, square architectural solution for both new construction and retrofit lighting of residential, commercial, and retail spaces. This multi-adjustable downlight can be fully rotated (359°) and pivoted (±30°) making it a very flexible option for wall wash and sloped ceilings. For precise aiming, the DQR4MA is easily adjusted from below the ceiling. Selectable CCT via a switch on the driver, exceptional color rendering of greater than 90 CRI, and high efficacy make this luminaire an ideal choice for homes, showrooms, conference rooms, corridors and other commercial spaces.

#### **Dimensions**



# **FEATURES**



#### **Directional Lighting**

Precision lighting with 30° tilt and 3