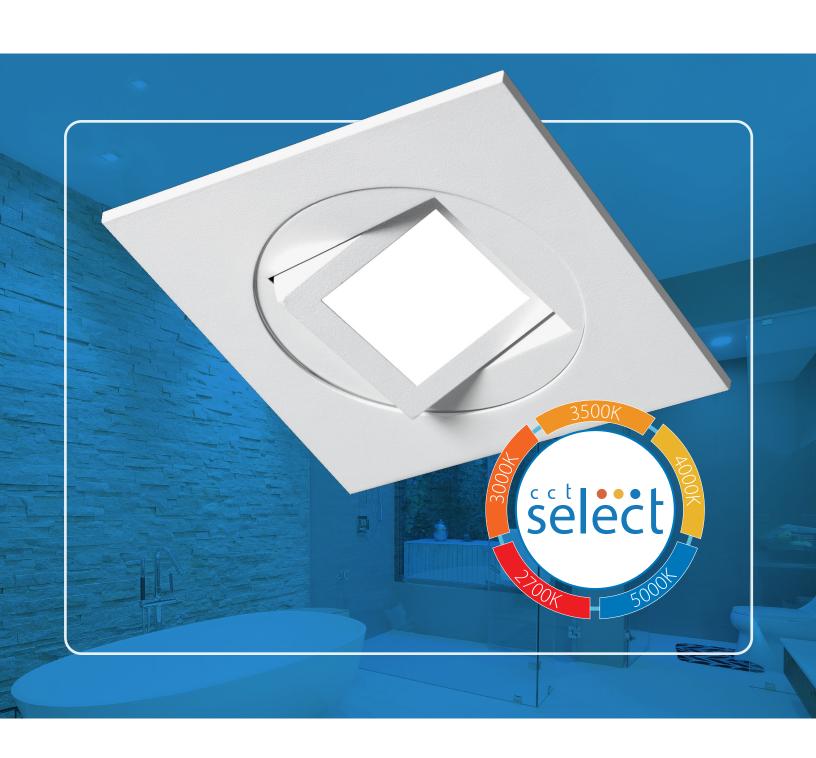

# **DQR4MA-Select**

4" Multi-Adjustable Recessed LED Downlight

The DQR4MA multi-adjustable series is a modern, square architectural solution for both new construction and retrofit lighting of residential, commercial, and retail spaces. This multi-adjustable downlight can be fully rotated (359°) and pivoted (±30°) making it a very flexible option for wall wash and sloped ceilings. For precise aiming, the DQR4MA is easily adjusted from below the ceiling. Selectable CCT via a switch on the driver, exceptional color rendering of greater than 90 CRI, and high efficacy make this luminaire an ideal choice for homes, showrooms, conference rooms, corridors and other commercial spaces.