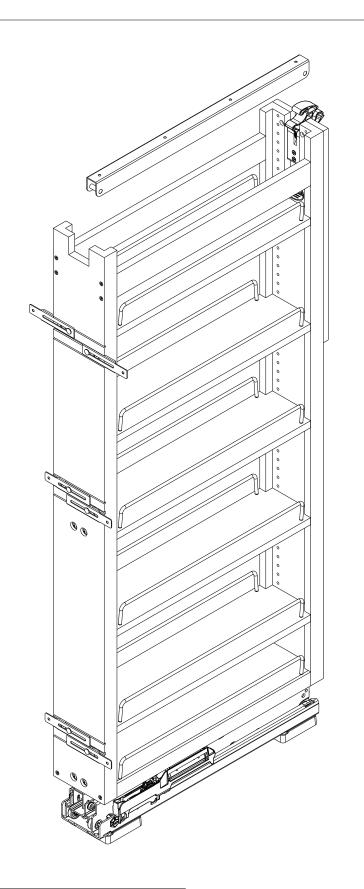

## CUSTOMER DRAWING

|   |      |         |     |                       | INICII       | AMERICAN<br>PROJECTION               | DRAWN    | BY<br>R k T | 7/29/22 |           | REV-A-SHE                 | IF, inc.         |
|---|------|---------|-----|-----------------------|--------------|--------------------------------------|----------|-------------|---------|-----------|---------------------------|------------------|
| Γ |      |         |     |                       | INCH<br>[MM] |                                      | DRAWN    | ואט         | 1720722 | size<br>B | 5" WOOD P                 |                  |
|   |      |         |     |                       | MAT.         | TOLERANCES DEC. D) .XX ±.03 [.8mm    |          |             | RIAL    | DRA       | wing no.<br>448-TPF51-5-1 | SCALE<br>0.   50 |
|   | Α    | 6/21/23 | ВКТ | ECN23-057             | (OTHER       | R) .XX ±.02 [.5mm                    | i]<br>n] | FINISH      |         | DAD.      | TNO                       | SHEET OF         |
|   | REV. | DATE    | BY  | DESCRIPTION OF CHANGE |              | 000000000000000000000000000000000000 |          |             |         |           | 448-TPF51-5-1             | 2 2              |