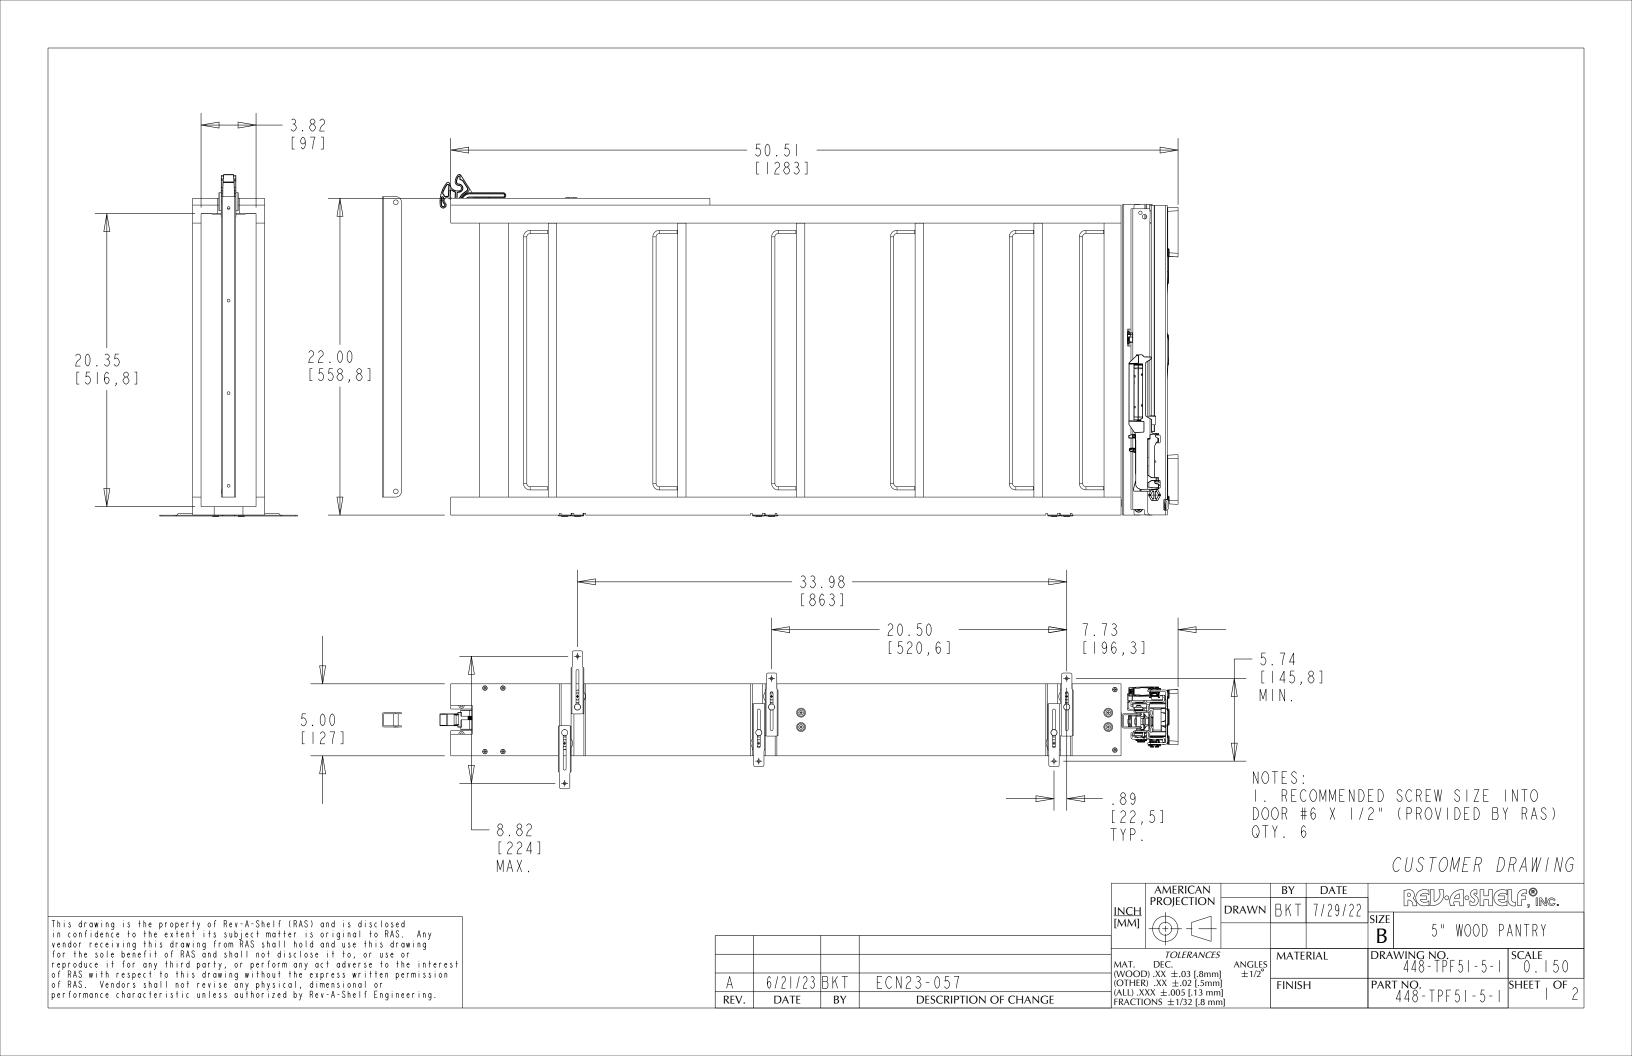

| SLIDE SPECIFICATIONS |            |                 |              |            |  |  |  |  |
|----------------------|------------|-----------------|--------------|------------|--|--|--|--|
| SLIDE TYPE           | HEAVY DUTY | SLIDE EXTENSION | 527MM        | MAX WEIGHT |  |  |  |  |
| SLIDE CLOSING        | SOFT CLOSE | SLIDE LENGTH    | 546MM        | RATING     |  |  |  |  |
| SLIDE MOUNTING       | FLOOR      | SLIDE FINISH    | METALIC GRAY | 275 LB     |  |  |  |  |

## CUSTOMER DRAWING

|   |      |         |     |                       | INICII       | AMERICAN<br>PROJECTION               | DRAWN    | BY<br>R k T | 7/29/22 |           | REV-A-SHE                 | IF, inc.         |
|---|------|---------|-----|-----------------------|--------------|--------------------------------------|----------|-------------|---------|-----------|---------------------------|------------------|
| Γ |      |         |     |                       | INCH<br>[MM] |                                      | DRAWN    | ואט         | 1720722 | size<br>B | 5" WOOD P                 |                  |
|   |      |         |     |                       | MAT.         | TOLERANCES DEC. D) .XX ±.03 [.8mm    |          |             | RIAL    | DRA       | wing no.<br>448-TPF51-5-1 | SCALE<br>0.   50 |
|   | Α    | 6/21/23 | ВКТ | ECN23-057             | (OTHER       | R) .XX ±.02 [.5mm                    | i]<br>n] | FINISH      |         | DAD.      | TNO                       | SHEET OF         |
|   | REV. | DATE    | BY  | DESCRIPTION OF CHANGE |              | 000000000000000000000000000000000000 |          |             |         |           | 448-TPF51-5-1             | 2 2              |

This drawing is the property of Rev-A-Shelf (RAS) and is disclosed in confidence to the extent its subject matter is original to RAS. Any vendor receiving this drawing from RAS shall hold and use this drawing for the sole benefit of RAS and shall not disclose it to, or use or reproduce it for any third party, or perform any act adverse to the interest of RAS with respect to this drawing without the express written permission of RAS. Vendors shall not revise any physical, dimensional or performance characteristic unless authorized by Rev-A-Shelf Engineering.