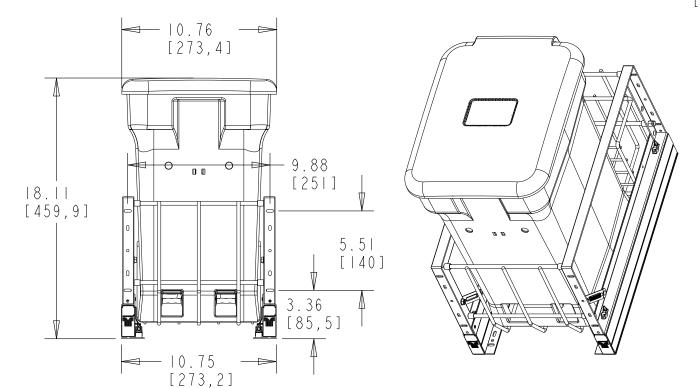

| PART DIMENSIONS     |       |     |  |  |  |  |
|---------------------|-------|-----|--|--|--|--|
|                     | MIN   | MAX |  |  |  |  |
| WIDTH               | 10.76 |     |  |  |  |  |
| DEPTH               | 17.95 |     |  |  |  |  |
| HEIGHT              | 18.11 |     |  |  |  |  |
| CONTAINTER CAPACITY |       |     |  |  |  |  |
| CONTAINER UOM       |       |     |  |  |  |  |

| MIN CABINET OPENING |            |           |                     |                    |  |  |  |
|---------------------|------------|-----------|---------------------|--------------------|--|--|--|
|                     | FACE FRAME | FRAMELESS | INSET<br>FACE FRAME | INSET<br>FRAMELESS |  |  |  |
| WIDTH               | 11.00      | 11.00     | 11.00               | 11.00              |  |  |  |
| DEPTH               | 18.00      | 18.00     | 18.75               | 18.75              |  |  |  |
| HEIGHT 18.50        |            | 18.50     | 18.50               | 18.50              |  |  |  |