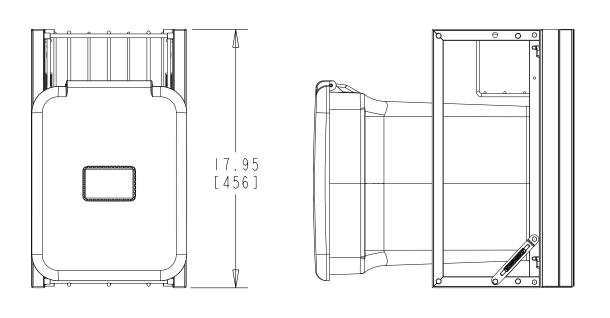

| PART DIMENSIONS     |       |     |  |  |  |  |
|---------------------|-------|-----|--|--|--|--|
|                     | MIN   | MAX |  |  |  |  |
| WIDTH               | 10.76 |     |  |  |  |  |
| DEPTH               | 17.95 |     |  |  |  |  |
| HEIGHT              | 18.11 |     |  |  |  |  |
| CONTAINTER CAPACITY |       |     |  |  |  |  |
| CONTAINER UOM       |       |     |  |  |  |  |