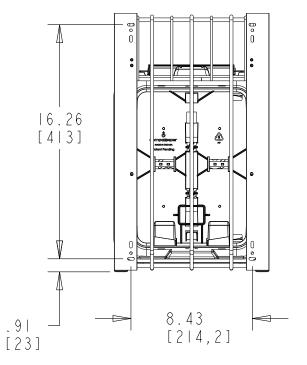

| MIN CABINET OPENING |            |           |                     |                    |  |  |  |
|---------------------|------------|-----------|---------------------|--------------------|--|--|--|
|                     | FACE FRAME | FRAMELESS | INSET<br>FACE FRAME | INSET<br>FRAMELESS |  |  |  |
| WIDTH               | 11.00      | 11.00     | 11.00               | 11.00              |  |  |  |
| DEPTH               | 18.00      | 18.00     | 18.75               | 18.75              |  |  |  |
| HEIGHT 18.50        |            | 18.50     | 18.50               | 18.50              |  |  |  |