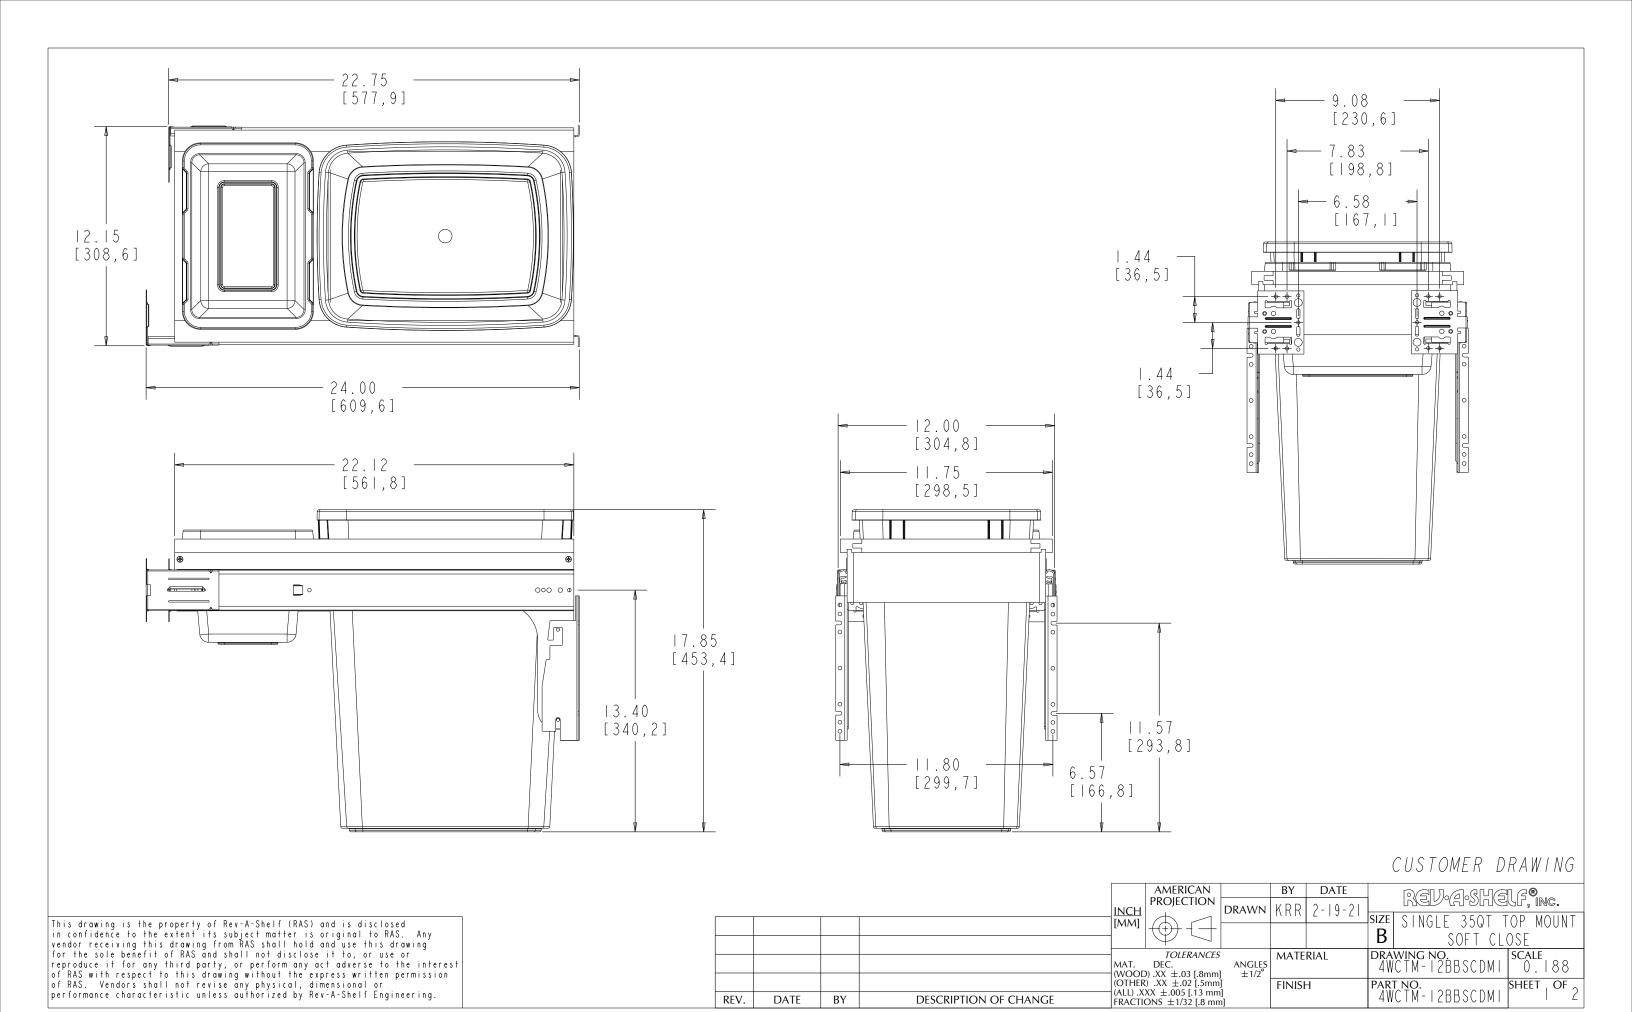

| PART DIMENSIONS     |       |       |  |  |  |  |
|---------------------|-------|-------|--|--|--|--|
|                     | MIN   | MAX   |  |  |  |  |
| WIDTH               | 12.00 |       |  |  |  |  |
| DEPTH               | 22.75 | 24.00 |  |  |  |  |
| HEIGHT              | 17.85 |       |  |  |  |  |
| CONTAINTER CAPACITY | 35    |       |  |  |  |  |
| CONTAINER UOM       | QUART |       |  |  |  |  |

| MIN CABINET OPENING |            |           |                     |                    |  |  |
|---------------------|------------|-----------|---------------------|--------------------|--|--|
|                     | FACE FRAME | FRAMELESS | INSET<br>FACE FRAME | INSET<br>FRAMELESS |  |  |
| WIDTH               | 12.00      | 12.00     | 12.00               | 12.00              |  |  |
| DEPTH               | 22.75      | 22.75     | 23.50               | 23.50              |  |  |
| HEIGHT              | IGHT 18.35 |           | 18.35               | 18.35              |  |  |

| SLIDE SPECIFICATIONS |              |                     |             |            |  |  |  |
|----------------------|--------------|---------------------|-------------|------------|--|--|--|
| SLIDE MANUFACTURER   |              |                     |             |            |  |  |  |
| SLIDE PART NUMBER    | FX8122       | RELEASE PART NUMBER |             |            |  |  |  |
| SLIDE TYPE           | BALL BEARING | SLIDE EXTENSION     | I.50" OT    | MAX WEIGHT |  |  |  |
| SLIDE CLOSING        | SOFT         | SLIDE LENGTH        | 22.00 [560] | RATING     |  |  |  |
| SLIDE MOUNTING       | SIDE         | SLIDE FINISH        | ZINC        | 150 LB     |  |  |  |

## CUSTOMER DRAWING

This drawing is the property of Rev-A-Shelf (RAS) and is disclosed in confidence to the extent its subject matter is original to RAS. Any vendor receiving this drawing from RAS shall hold and use this drawing for the sole benefit of RAS and shall not disclose it to, or use or reproduce it for any third party, or perform any act adverse to the interest of RAS with respect to this drawing without the express written permission of RAS. Vendors shall not revise any physical, dimensional or performance characteristic unless authorized by Rev-A-Shelf Engineering.