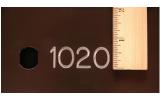

### DOOR ID OPTIONS

Custom Engraving or Decals with up to 12 characters per line, up to 2 lines per door.