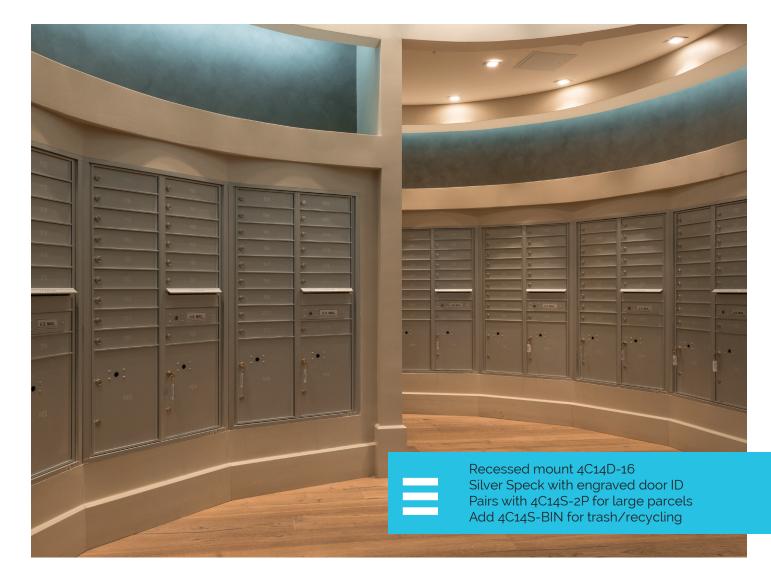

Recessed mount 4CADD-09 (left & right aisles) Recessed mount 4C06-D-10 (center aisle) Dark Bronze with engraved door ID Pairs with 4CADS-2P & 4C06S-1P for large parcels Add 4C10S-BIN for trash/recycling