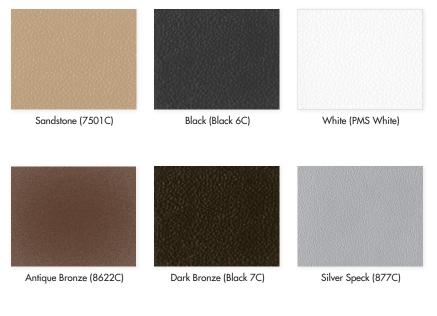

### **POWDERCOAT FINISH REFERENCE**

Customize your Florence versatile<sup>™</sup> 4C mailbox suites with one of 8 durable architectural colors to either blend in or stand out in your design.

Colors are representative of the actual powdercoat finish but are limited by printing conditions and may vary slightly from finished product. Pantone color numbers shown in parenthesis are for reference purposes. Color availability may change without notice.