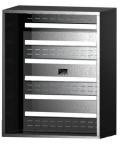

### **DYNAMIC DESIGN**

Florence versatile<sup>™</sup> 4C mailbox suites provide pre-configured mailbox and parcel locker modules in 12 heights.

### versatile<sup>™</sup>4C MAILBOX SUITES OVERVIEW

HEIGHT OPTIONS Numbers below units indicate "Number of Doors High"