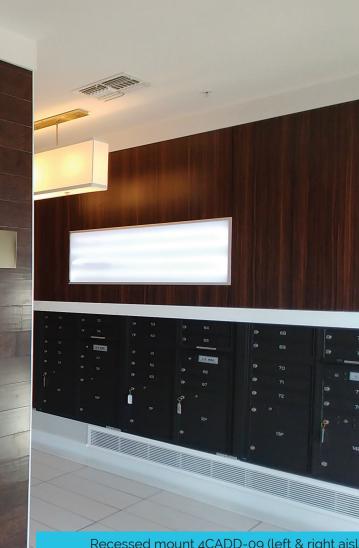

Recessed mount 4CADD-09 (left & right aisles) Recessed mount 4C06-D-10 (center aisle) Dark Bronze with engraved door ID Pairs with 4CADS-2P & 4C06S-1P for large parcels Add 4C10S-BIN for trash/recycling