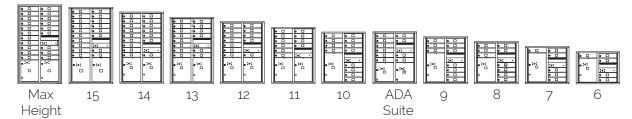

### **DYNAMIC DESIGN**

Florence versatile<sup>™</sup> 4C mailbox suites provide pre-configured mailbox and parcel locker modules in 12 heights.

### versatile<sup>™</sup>4C MAILBOX SUITES OVERVIEW

HEIGHT OPTIONS Numbers below units indicate "Number of Doors High"